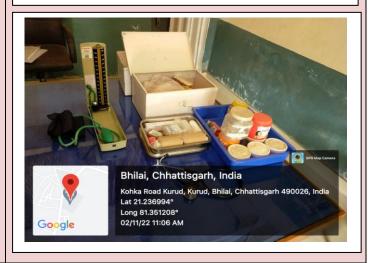

# **DISPENSARY/MEDICAL ROOM**

#### **Features**

# **Dispensary/Medical Room**

- First Aid Box
- Stethoscope
- Wheelchairs
- Tharmameter
- Blood pressure moniter
- Stretcher
- Human skeleton
- Essential medician

#### **Photographs**