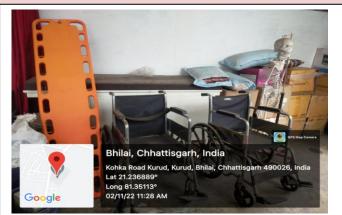

# **DISPENSARY/MEDICAL ROOM**

#### **Features**

# **Dispensary/Medical Room**

- First Aid Box
- Stethoscope
- Wheelchairs
- Tharmameter
- Blood pressure moniter
- Stretcher
- Human skeleton
- Essential medician

#### **Photographs**