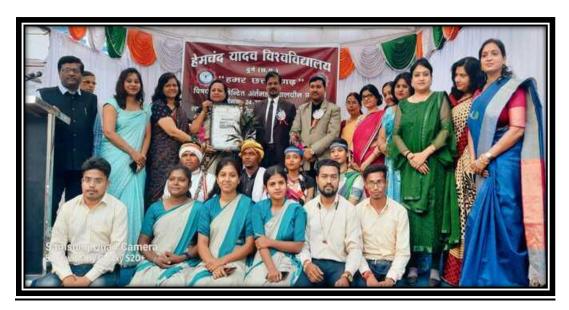

# HAMAR CHHATTISGARH INTER COLLEGE EXHIBITION

# 24/11/22 to 25/11/22

### **"KEWAL EK PRITHVI"-ENERGY CONSERVATION COMPETITION**

<u>In</u>

## HEMCHAND YADAV UNIVERSITY COLLEGE WON SECOND POSITION IN "COLLEGE EFFORTS FOR ENVIRONMENT CONSERVATION"

ferra Alterain ser

1000