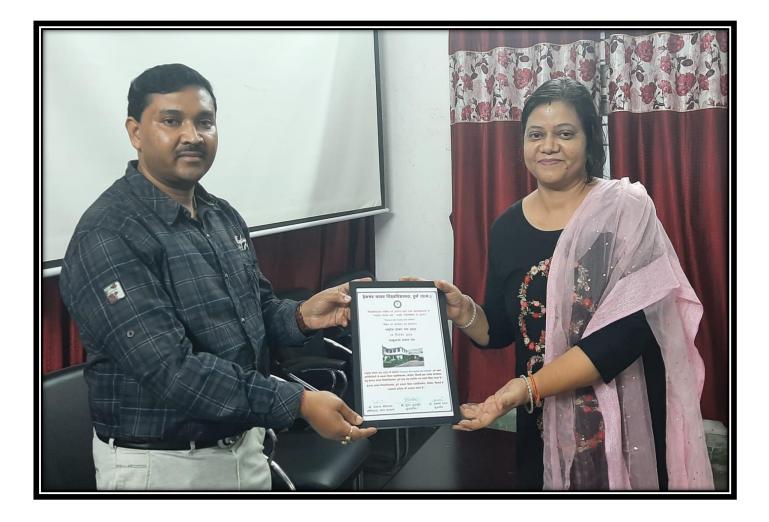

# POSHAN BHI PADHAI BHI

Certificate Awarded to Prof.Smita Saxena (Principal,Mansa College of Education) By Mr.BhupendraKuldeep(Registrar,HemchandYadavUniversity,Durg)