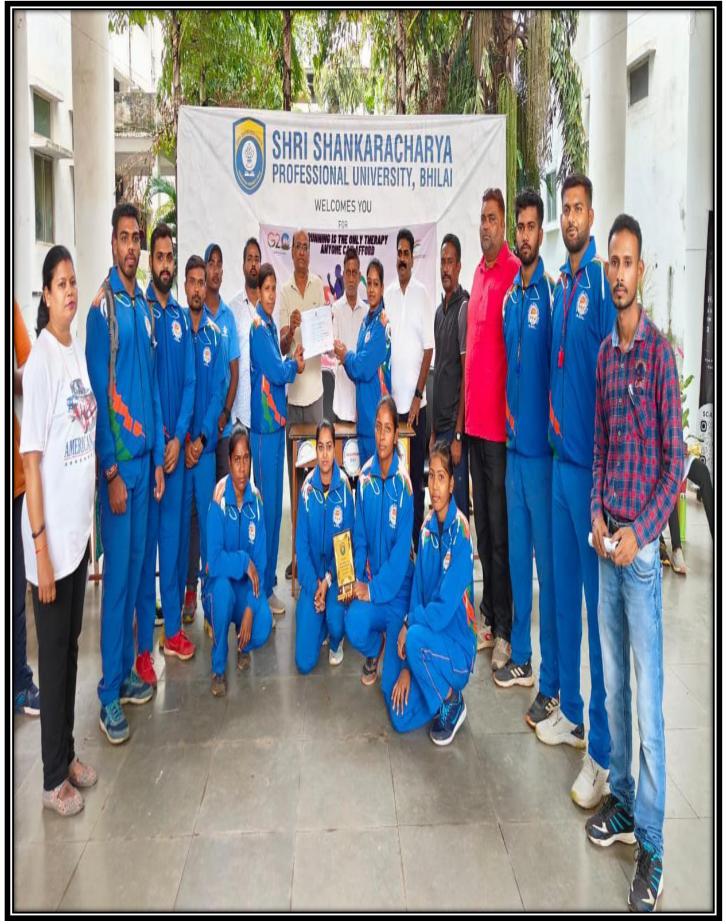

# POSHAN BHI PADHAI BHI



Certificate Awarded to Prof.Smita Saxena (Principal,Mansa College of Education) By Mr.BhupendraKuldeep(Registrar,HemchandYadavUniversity,Durg)

# HAMAR CHHATTISGARH INTER COLLEGE EXHIBITION

# 24/11/22 to 25/11/22



### **"KEWAL EK PRITHVI"-ENERGY CONSERVATION COMPETITION**

<u>In</u>

## HEMCHAND YADAV UNIVERSITY COLLEGE WON SECOND POSITION IN "COLLEGE EFFORTS FOR ENVIRONMENT CONSERVATION"













ferra Alterain ser

1000











# **CROSS COUNTRY TOURNAMENT - OFFICIAL**





## MANSA COLLEGE OF EDUCATION,BHILAI GLIMPSE OF ACTIVITIES Sports Programs 2022-23 Netball (M) Inter College Tournament



## MANSA COLLEGE OF EDUCATION,BHILAI GLIMPSE OF ACTIVITIES Sports Programs 2022-23 Netball (M) Inter College Tournament



# Netball (W) Inter College Tournament



# Archery (M) All India Tournament



#### POWER LIFTING (M) ALL INDIA TOURNAMENT





# CR OSS CO UN TRY (M) ALL IND IA IO UR NA ME NT



NTER COLLEGE HANDBALL(W) TOURNAMENT



# INTER COLLEGE HANBALL (M) TOURNAMNET





# NETBALL(W) INTER COLLEGE TOURNAMENT



# POWER LIFTING(M) INTER COLLEGE TOURNAMENT



# JUDO(M) INTER COLLEGE TOURNAMENT





# HAMMER

# **THROW(W) INTER COLLEGE TOURNAMENT**



### BASKETBALL (M) INTER COLLEGE TOURNAMENT



# NATIONAL SPORTS DAY





# CHHATTISGARH OLMPIC



### MANS