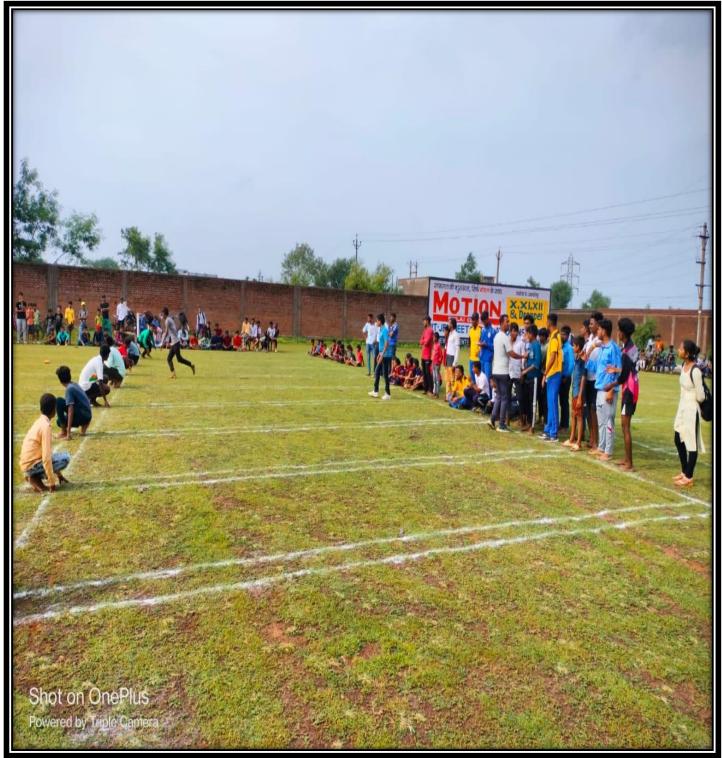

# POSHAN BHI PADHAI BHI



Certificate Awarded to Prof.Smita Saxena (Principal,Mansa College of Education) By Mr.BhupendraKuldeep(Registrar,HemchandYadavUniversity,Durg)

# HAMAR CHHATTISGARH INTER COLLEGE EXHIBITION

# 24/11/22 to 25/11/22



### **"KEWAL EK PRITHVI"-ENERGY CONSERVATION COMPETITION**

<u>In</u>

## HEMCHAND YADAV UNIVERSITY COLLEGE WON SECOND POSITION IN "COLLEGE EFFORTS FOR ENVIRONMENT CONSERVATION"













ferra Alterain ser

1000











# **CROSS COUNTRY TOURNAMENT - OFFICIAL**





## MANSA COLLEGE OF EDUCATION,BHILAI GLIMPSE OF ACTIVITIES Sports Programs 2022-23 Netball (M) Inter College Tournament



## MANSA COLLEGE OF EDUCATION,BHILAI GLIMPSE OF ACTIVITIES Sports Programs 2022-23 Netball (M) Inter College Tournament



# Netball (W) Inter College Tournament



# Archery (M) All India Tournament



#### POWER LIFTING (M) ALL INDIA TOURNAMENT





# CR OSS CO UN TRY (M) ALL IND IA IO UR NA ME NT



NTER COLLEGE HANDBALL(W) TOURNAMENT



# INTER COLLEGE HANBALL (M) TOURNAMNET





# NETBALL(W) INTER COLLEGE TOURNAMENT



# POWER LIFTING(M) INTER COLLEGE TOURNAMENT



# JUDO(M) INTER COLLEGE TOURNAMENT





# HAMMER

# **THROW(W) INTER COLLEGE TOURNAMENT**



### BASKETBALL (M) INTER COLLEGE TOURNAMENT



# NATIONAL SP