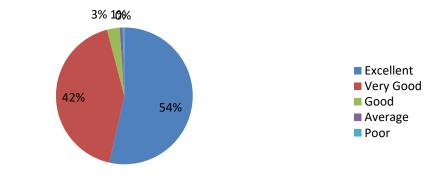

----------|-----------|------------|
| Excellent | 168       | 62.45%     |
| Very Good | 88        | 32.7%      |
| Good      | 13        | 4.8%       |
| Average   | 0         | 0%         |
| Poor      | 0         | 0%         |

कक्षा से बाहर सीखने का अवसर (अतिथि व्याख्यान, संगोष्ठी, कार्यशाला, मुल्य वर्धित कार्यक्रम, सम्मेलन, प्रतियोगिताएं)







 How do you rate the electives offered in relation to the Technological advancements ? आप तकनीकी प्रगति के संबंध में पेश किए गए ऐच्छिक विषयों का मुल्यांकन कैसे करते हैं?

| Option    | Frequency | Percentage |
|-----------|-----------|------------|
| Excellent | 144       | 53.5%      |
| Very Good | 114       | 42.3%      |
| Good      | 8         | 2.97%      |
| Average   | 2         | .74%       |
| Poor      | 1         | .37%       |



10. Rate the Size of syllabus in terms of the load on the students. छात्रों पर भार के संदर्भ में पाठयक्रम के आकार का मुल्यांकन करें।

| Option    | Frequency | Percentage |
|-----------|-----------|------------|
| Excellent | 131       | 49.4%      |
| Very Good | 126       | 47.54%     |
| Good      | 12        | 4.4%       |
| Average   | 0         | 0%         |
| Poor      | 0         | 0%         |





11. Rate the course in terms of extra learning of self learning considering the design of the course? पाठयक्रम के डिजाइन पर विचार करते हए स्वयं सीखने के अतिरिक्त सीखने के मामले में पाठयक्रम को रेट करें?

| Option    | Frequency | Percentage |
|-----------|-----------|------------|
| Excellent | 126       | 46.84%     |
| Very Good | 130       | 48.3%      |
| Good      | 9         |