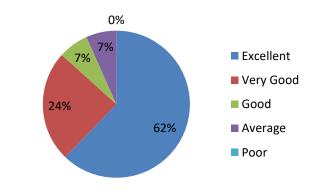

#### **Sample Filled In Feedback Forms of The Stake Holders**

| Class:              | - Bif. Ed                                                                                                                                                                                                                                                                                                                                                                                                                                                                                                                                                                                                                                                                                                                                                                                                                                                                                                                                                                                                                                                                 | iessio<br>iemus | ser:   | 00                       | 4      | -   |
|---------------------|---------------------------------------------------------------------------------------------------------------------------------------------------------------------------------------------------------------------------------------------------------------------------------------------------------------------------------------------------------------------------------------------------------------------------------------------------------------------------------------------------------------------------------------------------------------------------------------------------------------------------------------------------------------------------------------------------------------------------------------------------------------------------------------------------------------------------------------------------------------------------------------------------------------------------------------------------------------------------------------------------------------------------------------------------------------------------|-----------------|--------|--------------------------|--------|-----|
| comical<br>restract | This questionnaire is intended to collect feedback relating to your shim, learning and evaluation. The feedback will be kept confidential and a<br>arring of curriculum and quality improvement of the program.<br>inform(8) Vary Good (4) Good (5) Average (3)                                                                                                                                                                                                                                                                                                                                                                                                                                                                                                                                                                                                                                                                                                                                                                                                           | sed 6           | ie sol | n sow<br>Inhus<br>Pear d | revisi | the |
|                     | Kindly tick in the bes that hest corresponds to your opinio                                                                                                                                                                                                                                                                                                                                                                                                                                                                                                                                                                                                                                                                                                                                                                                                                                                                                                                                                                                                               | or              |        | Press 4                  |        |     |
| S.No.               |                                                                                                                                                                                                                                                                                                                                                                                                                                                                                                                                                                                                                                                                                                                                                                                                                                                                                                                                                                                                                                                                           |                 | 4      | 3                        | 2      |     |
| 1                   | E-introduces is well introduced and extends, for the destruit program extension,<br>reported work any it winters \$ statistics extense referencies (for young \$).                                                                                                                                                                                                                                                                                                                                                                                                                                                                                                                                                                                                                                                                                                                                                                                                                                                                                                        | 1               |        | 1                        |        | Г   |
| 2                   | Felcwince of Carriculan.                                                                                                                                                                                                                                                                                                                                                                                                                                                                                                                                                                                                                                                                                                                                                                                                                                                                                                                                                                                                                                                  |                 |        | -                        |        |     |
| 3                   | The Curricul an premotes interschip, stadent exchange, field with opports office.                                                                                                                                                                                                                                                                                                                                                                                                                                                                                                                                                                                                                                                                                                                                                                                                                                                                                                                                                                                         | -               | -      | -                        | -      | -   |
| 4                   | anger stat i gest filter, son all a songre region, vives fabiliter de present est argues tests (t-                                                                                                                                                                                                                                                                                                                                                                                                                                                                                                                                                                                                                                                                                                                                                                                                                                                                                                                                                                        | ~               |        |                          |        |     |
| +                   | Contribution facilitates you in engelsise, could and emotional growth,<br>https://www.investigates.com/emotions.com/emotion/filester.com/emotion/filester.com/emotion/filester.com/emotion/filester.com/emotion/filester.com/emotion/filester.com/emotion/filester.com/emotion/filester.com/emotion/filester.com/emotion/filester.com/emotion/filester.com/emotion/filester.com/emotion/filester.com/emotion/filester.com/emotion/filester.com/emotion/filester.com/emotion/filester.com/emotion/filester.com/emotion/filester.com/emotion/filester.com/emotion/filester.com/emotion/filester.com/emotion/filester.com/emotion/filester.com/emotion/filester.com/emotion/filester.com/emotion/filester.com/emotion/filester.com/emotion/filester.com/emotion/filester.com/emotion/filester.com/emotion/filester.com/emotion/filester.com/emotion/filester.com/emotion/filester.com/emotion/filester.com/emotion/filester.com/emotion/filester.com/emotion/filester.com/emotion/filester.com/emotion/filester.com/emotion/filester.com/emotion/filester.com/emotion/filest |                 |        | 1                        |        |     |
| 5                   | The extendent has provided to create exclusion in the transforming, review an<br>contributive country instruments of the teaching learning process<br>represent in there address where the theorem, watter site Territ syntaxy space its country of the second                                                                                                                                                                                                                                                                                                                                                                                                                                                                                                                                                                                                                                                                                                                                                                                                            |                 | 1      |                          |        |     |
| 0                   | and: or motive ()<br>The Converties evolutions will shifts. He shifts and employability with to make ye<br>ready for the world of work,<br>respond amount committees given if the date and is the along when, along when along and<br>Converting when even work ().                                                                                                                                                                                                                                                                                                                                                                                                                                                                                                                                                                                                                                                                                                                                                                                                       |                 |        | 1                        |        |     |
| 7                   | Programp of Curriculum resiston.                                                                                                                                                                                                                                                                                                                                                                                                                                                                                                                                                                                                                                                                                                                                                                                                                                                                                                                                                                                                                                          | 17              | -      | -                        | -      | -   |
| 8                   | respond animal de angliau<br>plane do you may due offering of the electrons in terms of their relevance to the                                                                                                                                                                                                                                                                                                                                                                                                                                                                                                                                                                                                                                                                                                                                                                                                                                                                                                                                                            | 1               |        |                          |        | -   |
|                     | icouldation moves ?<br>are below field at some at did main \$7                                                                                                                                                                                                                                                                                                                                                                                                                                                                                                                                                                                                                                                                                                                                                                                                                                                                                                                                                                                                            |                 | 1      |                          |        |     |
| 9                   | How do you note the exectives effected in relation to the Technological advancements ?<br>(returned) that the plant is der film on effecte. Tak all on synchron for<br>west # :                                                                                                                                                                                                                                                                                                                                                                                                                                                                                                                                                                                                                                                                                                                                                                                                                                                                                           |                 |        | 1                        |        |     |
| 10                  | Plate the Size of syllable is terms of the lead on the students.<br>and so should be studied a separate to senate an acculate with                                                                                                                                                                                                                                                                                                                                                                                                                                                                                                                                                                                                                                                                                                                                                                                                                                                                                                                                        | 1               |        | 1                        |        |     |
| 11                  | Place the course in correct of extra learning of self-landing soundaring the design of the<br>course?<br>Segment in Romps or River and ge and should in stiftfour study is used in segment in its<br>at).                                                                                                                                                                                                                                                                                                                                                                                                                                                                                                                                                                                                                                                                                                                                                                                                                                                                 |                 |        | 1                        |        | 1   |
| 12                  | How do you tau the evaluation schorse designed for each of the<br>rounia ?                                                                                                                                                                                                                                                                                                                                                                                                                                                                                                                                                                                                                                                                                                                                                                                                                                                                                                                                                                                                | 1               |        | -                        |        | 1   |
| 13                  | person markins strategies in 1820 datases data esta presidente un appendiere data esta data<br>Prose data pense mane titar editare progets sente el for estarte el titar estartes 1                                                                                                                                                                                                                                                                                                                                                                                                                                                                                                                                                                                                                                                                                                                                                                                                                                                                                       | ~               | -      | -                        | -      |     |
|                     | ागा प्रत्नेक माहनकान के दिए बाल्य हुए प्रदेशिय गुप्रदेशक केई कार्यु है।                                                                                                                                                                                                                                                                                                                                                                                                                                                                                                                                                                                                                                                                                                                                                                                                                                                                                                                                                                                                   |                 | 1      | ľ.                       | 1      |     |
| 14                  | The inventibility produces studied match with the expected source inventory encourses.<br>The improved or aren't a versue <b>Bee</b> ( § 3 artifies regulars shade in obvious in one stor each §).                                                                                                                                                                                                                                                                                                                                                                                                                                                                                                                                                                                                                                                                                                                                                                                                                                                                        | 1               |        |                          |        |     |
| 15                  | The coertextage has eight must of theory, practical and project,<br>requires it with, thistory, she shares we will these by                                                                                                                                                                                                                                                                                                                                                                                                                                                                                                                                                                                                                                                                                                                                                                                                                                                                                                                                               |                 | 1      |                          |        | ľ   |
| Sug                 | gestion: emount mup obs                                                                                                                                                                                                                                                                                                                                                                                                                                                                                                                                                                                                                                                                                                                                                                                                                                                                                                                                                                                                                                                   | K               | -      |                          |        |     |