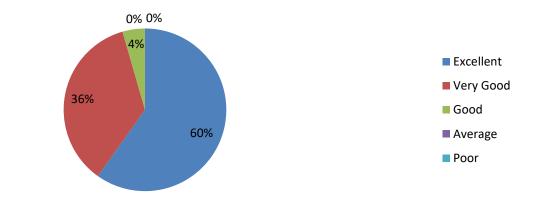

जाइन पर विचार करते हए स्वयं सीखने के अतिरिक्त सीखने के मामले में पाठयक्रम को रेट करें?

| Option    | Frequency | Percentage |
|-----------|-----------|------------|
| Excellent | 126       | 46.84%     |
| Very Good | 130       | 48.3%      |
| Good      | 9         | 3.3%       |
| Average   | 2         | 0.74%      |
| Poor      | 2         | 0.74%      |



12. How do you rate the evaluation scheme designed for each of the course ? आप प्रत्येक पाठ्यक्रम के लिए तैयार की गई मूल्यांकन योजना का मूल्यांकन कैसे करते हैं?

| Option    | Frequency | Percentage |
|-----------|-----------|------------|
| Excellent | 161       | 59.8%      |
| Very Good | 96        | 35.68%     |
| Good      | 12        | 4.46%      |
| Average   | 0         | 0%         |
| Poor      | 0         | 0%         |







 How do you rate the objectives stated for each of the course ? आप प्रत्येक पाठ्यक्रम के लिए बताए गए उद्देश्यों का मूल्यांकन कैसे करते हैं?

| Option    | Frequency | Percentage |
|-----------|-----------|------------|
| Excellent | 172       | 63.94%     |
| Very Good | 93        | 34.57%     |
| Good      | 4         | 1.48%      |
| Average   | 0         | 0%         |
| Poor      | 0         | 0%         |



14. The courses that you have studied match with the expected course learning outcomes. जिन पाठ्यक्रमों का आपने अध्ययन किया है वे अपेक्षित पाठ्यक्रम सीखने के परिणामों के साथ मेल खाते हैं।

| Option    | Frequency | Percentage |
|-----------|-----------|------------|
| Excellent | 128       | 47.58%     |
| Very Good | 122       | 45.35%     |
| Good      | 16        | 5.94%