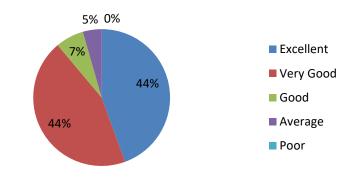

#### **Sample Filled In Feedback Forms of The Stake Holders**

| Class:              | - Bif. Ed                                                                                                                                                                                                                                                                                                                                                                                                                                                                                                                                                                                                                                                                                                                                                                                                                                                                                                                                                                                                                                                                 | iessio<br>iemus | ser:   | 00                       | 4      | -   |
|---------------------|---------------------------------------------------------------------------------------------------------------------------------------------------------------------------------------------------------------------------------------------------------------------------------------------------------------------------------------------------------------------------------------------------------------------------------------------------------------------------------------------------------------------------------------------------------------------------------------------------------------------------------------------------------------------------------------------------------------------------------------------------------------------------------------------------------------------------------------------------------------------------------------------------------------------------------------------------------------------------------------------------------------------------------------------------------------------------|-----------------|--------|--------------------------|--------|-----|
| comical<br>restract | This questionnaire is intended to collect feedback relating to your shim, learning and evaluation. The feedback will be kept confidential and a<br>arring of curriculum and quality improvement of the program.<br>inform(8) Vary Good (4) Good (5) Average (3)                                                                                                                                                                                                                                                                                                                                                                                                                                                                                                                                                                                                                                                                                                                                                                                                           | sed 6           | ie sol | n sow<br>Inhus<br>Pear d | revisi | the |
|                     | Kindly tick in the bes that hest corresponds to your opinio                                                                                                                                                                                                                                                                                                                                                                                                                                                                                                                                                                                                                                                                                                                                                                                                                                                                                                                                                                                                               | or              |        | Press 4                  |        |     |
| S.No.               |                                                                                                                                                                                                                                                                                                                                                                                                                                                                                                                                                                                                                                                                                                                                                                                                                                                                                                                                                                                                                                                                           |                 | 4      | 3                        | 2      |     |
| 1                   | E-introduces is well introduced and extends, for the destruit program extension,<br>reported work any it winters \$ statistics extense referencies (for young \$).                                                                                                                                                                                                                                                                                                                                                                                                                                                                                                                                                                                                                                                                                                                                                                                                                                                                                                        | 1               |        | 1                        |        | Г   |
| 2                   | Felcwince of Carriculan.                                                                                                                                                                                                                                                                                                                                                                                                                                                                                                                                                                                                                                                                                                                                                                                                                                                                                                                                                                                                                                                  |                 |        | -                        |        |     |
| 3                   | The Curricul an premotes interschip, stadent exchange, field with opports office.                                                                                                                                                                                                                                                                                                                                                                                                                                                                                                                                                                                                                                                                                                                                                                                                                                                                                                                                                                                         | -               | -      | -                        | -      | -   |
| 4                   | anger stat i gest filter, son all a songre region, vives fabiliter de present est argues tests (t-                                                                                                                                                                                                                                                                                                                                                                                                                                                                                                                                                                                                                                                                                                                                                                                                                                                                                                                                                                        | ~               |        |                          |        |     |
| +                   | Contribution facilitates you in engelsise, could and emotional growth,<br>https://www.investigates.com/emotions.com/emotion/filester.com/emotion/filester.com/emotion/filester.com/emotion/filester.com/emotion/filester.com/emotion/filester.com/emotion/filester.com/emotion/filester.com/emotion/filester.com/emotion/filester.com/emotion/filester.com/emotion/filester.com/emotion/filester.com/emotion/filester.com/emotion/filester.com/emotion/filester.com/emotion/filester.com/emotion/filester.com/emotion/filester.com/emotion/filester.com/emotion/filester.com/emotion/filester.com/emotion/filester.com/emotion/filester.com/emotion/filester.com/emotion/filester.com/emotion/filester.com/emotion/filester.com/emotion/filester.com/emotion/filester.com/emotion/filester.com/emotion/filester.com/emotion/filester.com/emotion/filester.com/emotion/filester.com/emotion/filester.com/emotion/filester.com/emotion/filester.com/emotion/filester.com/emotion/filester.com/emotion/filester.com/emotion/filester.com/emotion/filester.com/emotion/filest |                 |        | 1                        |        |     |
| 5                   | The extendent has provided to create exclusion in the transforming, review an<br>contributive country instruments of the teaching learning process<br>represent in there address where the theorem, watter site Territ syntaxy space its country of the second                                                                                                                                                                                                                                                                                                                                                                                                                                                                                                                                                                                                                                                                                                                                                                                                            |                 | 1      |                          |        |     |
| 0                   | and: or motive ()<br>The Converties evolutions will shifts. He shifts and employability with to make ye<br>ready for the world of work,<br>respond amount committees given if the date and is the along when, along when along and<br>Converting when even work ().                                                                                                                                                                                                                                                                                                                                                                                                                                                                                                                                                                                                                                                                                                                                                                                                       |                 |        | 1                        |        |     |
| 7                   | Programp of Curriculum resiston.                                                                                                                                                                                                                                                                                                                                                                                                                                                                                                                                                                                                                                                                                                                                                                                                                                                                                                                                                                                                                                          | 17              | -      | -                        | -      | -   |
| 8                   | respond animal de angliau<br>plane do you may due offering of the electrons in terms of their relevance to the                                                                                                                                                                                                                                                                                                                                                                                                                                                                                                                                                                                                                                                                                                                                                                                                                                                                                                                                                            | 1               |        |                          |        | -   |
|                     | icouldation moves ?<br>are below field at some at did main \$7                                                                                                                                                                                                                                                                                                                                                                                                                                                                                                                                                                                                                                                                                                                                                                                                                                                                                                                                                                                                            |                 | 1      |                          |        |     |
| 9                   | How do you note the exectives effected in relation to the Technological advancements ?<br>(returned) that the plant is der film on effecte. Tak all on synchron for<br>west # :                                                                                                                                                                                                                                                                                                                                                                                                                                                                                                                                                                                                                                                                                                                                                                                                                                                                                           |                 |        | 1                        |        |     |
| 10                  | Plate the Size of syllable is terms of the lead on the students.<br>and so should be studied a separate to senate an acculate with                                                                                                                                                                                                                                                                                                                                                                                                                                                                                                                                                                                                                                                                                                                                                                                                                                                                                                                                        | 1               |        | 1                        |        |     |
| 11                  | Place the course in correct of extra learning of self-landing soundaring the design of the<br>course?<br>Segment in Romps or River and ge and should in stiftfour study is used in segment in its<br>at).                                                                                                                                                                                                                                                                                                                                                                                                                                                                                                                                                                                                                                                                                                                                                                                                                                                                 |                 |        | 1                        |        | 1   |
| 12                  | How do you tau the evaluation schorse designed for each of the<br>rounia ?                                                                                                                                                                                                                                                                                                                                                                                                                                                                                                                                                                                                                                                                                                                                                                                                                                                                                                                                                                                                | 1               |        | -                        |        | 1   |
| 13                  | person markins strategies in 1820 datases data esta presidente un appendiere data esta data<br>Prose data pense mane titar editare progets sente el for estarte el titar estartes 1                                                                                                                                                                                                                                                                                                                                                                                                                                                                                                                                                                                                                                                                                                                                                                                                                                                                                       | ~               | -      | -                        | -      |     |
|                     | ागा प्रत्नेक माहनकान के दिए बाल्य हुए प्रदेशिय गुप्रदेशक केई कार्यु है।                                                                                                                                                                                                                                                                                                                                                                                                                                                                                                                                                                                                                                                                                                                                                                                                                                                                                                                                                                                                   |                 | 1      | ľ.                       | 1      |     |
| 14                  | The inventibility produces studied match with the expected source inventory encourses.<br>The improved or aren't a versue <b>Bee</b> ( § 3 artifies regulars shade in obvious in one stor each §).                                                                                                                                                                                                                                                                                                                                                                                                                                                                                                                                                                                                                                                                                                                                                                                                                                                                        | 1               |        |                          |        |     |
| 15                  | The coertextage has eight must of theory, practical and project,<br>requires it with, thistory, she shares we will these by                                                                                                                                                                                                                                                                                                                                                                                                                                                                                                                                                                                                                                                                                                                                                                                                                                                                                                                                               |                 | 1      |                          |        | ľ   |
| Sug                 | gestion: emount mup obs                                                                                                                                                                                                                                                                                                                                                                                                                                                                                                                                                                                                                                                                                                                                                                                                                                                                                                                                                                                                                                                   | K               | -      |                          |        |     |