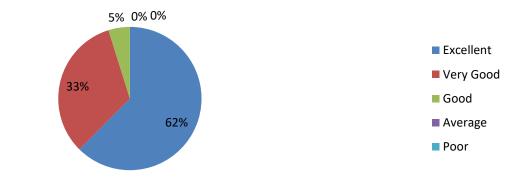

#### **Sample Filled In Feedback Forms of The Stake Holders**

| Class:              | - Bif. Ed                                                                                                                                                                                                                                                                                                                                                                                                                                                                                                                                                                                                                                                                                                                                                                                                                                                                                                                                                                                                                                                                 | iessio<br>iemus | ser:   | 00                       | 4      | -   |
|---------------------|---------------------------------------------------------------------------------------------------------------------------------------------------------------------------------------------------------------------------------------------------------------------------------------------------------------------------------------------------------------------------------------------------------------------------------------------------------------------------------------------------------------------------------------------------------------------------------------------------------------------------------------------------------------------------------------------------------------------------------------------------------------------------------------------------------------------------------------------------------------------------------------------------------------------------------------------------------------------------------------------------------------------------------------------------------------------------|-----------------|--------|--------------------------|--------|-----|
| comical<br>restract | This questionnaire is intended to collect feedback relating to your shim, learning and evaluation. The feedback will be kept confidential and a<br>arring of curriculum and quality improvement of the program.<br>inform(8) Vary Good (4) Good (5) Average (3)                                                                                                                                                                                                                                                                                                                                                                                                                                                                                                                                                                                                                                                                                                                                                                                                           | sed 6           | ie sol | n sow<br>Inhus<br>Pear d | revisi | the |
|                     | Kindly tick in the bes that hest corresponds to your opinio                                                                                                                                                                                                                                                                                                                                                                                                                                                                                                                                                                                                                                                                                                                                                                                                                                                                                                                                                                                                               | or              |        | Press 4                  |        |     |
| S.No.               |                                                                                                                                                                                                                                                                                                                                                                                                                                                                                                                                                                                                                                                                                                                                                                                                                                                                                                                                                                                                                                                                           |                 | 4      | 3                        | 2      |     |
| 1                   | E-introduces is well introduced and extends, for the destruit program extension,<br>reported work any it winters \$ statistics extense referencies (for young \$).                                                                                                                                                                                                                                                                                                                                                                                                                                                                                                                                                                                                                                                                                                                                                                                                                                                                                                        | 1               |        | 1                        |        | Г   |
| 2                   | Felcwince of Carriculan.                                                                                                                                                                                                                                                                                                                                                                                                                                                                                                                                                                                                                                                                                                                                                                                                                                                                                                                                                                                                                                                  |                 |        | -                        |        |     |
| 3                   | The Curricul an premotes interschip, stadent exchange, field with opports office.                                                                                                                                                                                                                                                                                                                                                                                                                                                                                                                                                                                                                                                                                                                                                                                                                                                                                                                                                                                         | -               | -      | -                        | -      | -   |
| 4                   | anger stat i gest filter, son all a songre region, vives fabiliter de present est argues tests (t-                                                                                                                                                                                                                                                                                                                                                                                                                                                                                                                                                                                                                                                                                                                                                                                                                                                                                                                                                                        | ~               |        |                          |        |     |
| +                   | Contribution facilitates you in engelsise, could and emotional growth,<br>https://www.investigates.com/emotions.com/emotion/filester.com/emotion/filester.com/emotion/filester.com/emotion/filester.com/emotion/filester.com/emotion/filester.com/emotion/filester.com/emotion/filester.com/emotion/filester.com/emotion/filester.com/emotion/filester.com/emotion/filester.com/emotion/filester.com/emotion/filester.com/emotion/filester.com/emotion/filester.com/emotion/filester.com/emotion/filester.com/emotion/filester.com/emotion/filester.com/emotion/filester.com/emotion/filester.com/emotion/filester.com/emotion/filester.com/emotion/filester.com/emotion/filester.com/emotion/filester.com/emotion/filester.com/emotion/filester.com/emotion/filester.com/emotion/filester.com/emotion/filester.com/emotion/filester.com/emotion/filester.com/emotion/filester.com/emotion/filester.com/emotion/filester.com/emotion/filester.com/emotion/filester.com/emotion/filester.com/emotion/filester.com/emotion/filester.com/emotion/filester.com/emotion/filest |                 |        | 1                        |        |     |
| 5                   | The extendent has provided to create exclusion in the transforming, review an<br>contributive country instruments of the teaching learning process<br>represent in there address where the theorem, watter site Territ syntaxy space its country of the second                                                                                                                                                                                                                                                                                                                                                                                                                                                                                                                                                                                                                                                                                                                                                                                                            |                 | 1      |                          |        |     |
| 0                   | and: or motive ()<br>The Converties evolutions will shifts. He shifts and employability with to make ye<br>ready for the world of work,<br>respond amount committees given if the date and is the along when, along when along and<br>Converting when even work ().                                                                                                                                                                                                                                                                                                                                                                                                                                                                                                                                                                                                                                                                                                                                                                                                       |                 |        | 1                        |        |     |
| 7                   | Programp of Curriculum resiston.                                                                                                                                                                                                                                                                                                                                                                                                                                                                                                                                                                                                                                                                                                                                                                                                                                                                                                                                                                                                                                          | 17              | -      | -                        | -      | -   |
| 8                   | respond animal de angliau<br>plane do you may due offering of the electrons in terms of their relevance to the                                                                                                                                                                                                                                                                                                                                                                                                                                                                                                                                                                                                                                                                                                                                                                                                                                                                                                                                                            | 1               |        |                          |        | -   |
|                     | icouldation moves ?<br>are below field at some at did main \$7                                                                                                                                                                                                                                                                                                                                                                                                                                                                                                                                                                                                                                                                                                                                                                                                                                                                                                                                                                                                            |                 | 1      |                          |        |     |
| 9                   | How do you note the exectives effected in relation to the Technological advancements ?<br>(returned) that the plant is der film on effecte. Tak all on synchron for<br>west # :                                                                                                                                                                                                                                                                                                                                                                                                                                                                                                                                                                                                                                                                                                                                                                                                                                                                                           |                 |        | 1                        |        |     |
| 10                  | Plate the Size of syllable is terms of the lead on the students.<br>and so should be studied a separate to senate an acculate with                                                                                                                                                                                                                                                                                                                                                                                                                                                                                                                                                                                                                                                                                                                                                                                                                                                                                                                                        | 1               |        | 1                        |        |     |
| 11                  | Place the course in correct of extra learning of self-landing soundaring the design of the<br>course?<br>Segment in Romps or River and ge and should in stiftfour study is used in segment in its<br>at).                                                                                                                                                                                                                                                                                                                                                                                                                                                                                                                                                                                                                                                                                                                                                                                                                                                                 |                 |        | 1                        |        | 1   |
| 12                  | How do you tau the evaluation schorse designed for each of the<br>rounia ?                                                                                                                                                                                                                                                                                                                                                                                                                                                                                                                                                                                                                                                                                                                                                                                                                                                                                                                                                                                                | 1               |        | -                        |        | 1   |
| 13                  | person markins strategies in 1820 datases data esta presidente un appendiere data esta data<br>Prose data pense mane titar editare progets sente el for estarte el titar estartes 1                                                                                                                                                                                                                                                                                                                                                                                                                                                                                                                                                                                                                                                                                                                                                                                                                                                                                       | ~               | -      | -                        | -      |     |
|                     | ागा प्रत्नेक माहनकान के दिए बाल्य हुए प्रदेशिय गुप्रदेशक केई कार्यु है।                                                                                                                                                                                                                                                                                                                                                                                                                                                                                                                                                                                                                                                                                                                                                                                                                                                                                                                                                                                                   |                 | 1      | ľ.                       | 1      |     |
| 14                  | The inventibility produces studied match with the expected source inventory encourses.<br>The improved or aren't a versue <b>Bee</b> ( § 3 artifies regulars shade in obvious in one stor each §).                                                                                                                                                                                                                                                                                                                                                                                                                                                                                                                                                                                                                                                                                                                                                                                                                                                                        | 1               |        |                          |        |     |
| 15                  | The coertextage has eight must of theory, practical and project,<br>requires it with, thistory, she shares we will these by                                                                                                                                                                                                                                                                                                                                                                                                                                                                                                                                                                                                                                                                                                                                                                                                                                                                                                                                               |                 | 1      |                          |        | ľ   |
| Sug                 | gestion: emount mup obs                                                                                                                                                                                                                                                                                                                                                                                                                                                                                                                                                                                                                                                                                                                                                                                                                                                                                                                                                                                                                                                   | K               | -      |                          |        |     |