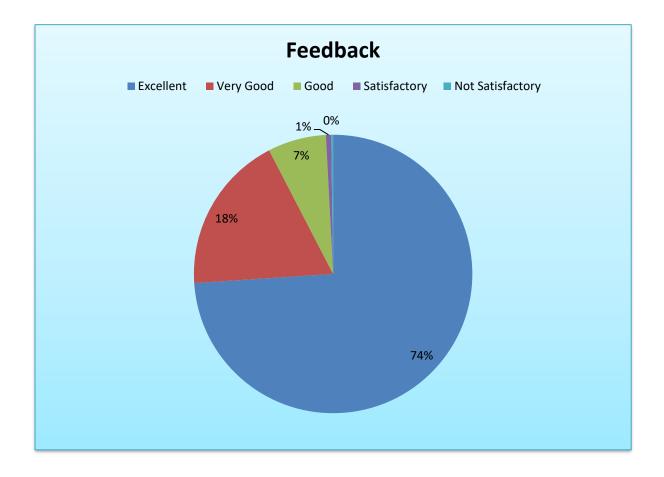

#### **Sample Filled In Feedback Forms of The Stake Holders**

| Class:              | - Bif. Ed                                                                                                                                                                                                                                                                                                                                                                                                                                                                                                                                                                                                                                                                                                                                                                                                                                                                                                                                                                                                                                                                 | iessio<br>iemus | ser:   | 00                       | 4      | -   |
|---------------------|---------------------------------------------------------------------------------------------------------------------------------------------------------------------------------------------------------------------------------------------------------------------------------------------------------------------------------------------------------------------------------------------------------------------------------------------------------------------------------------------------------------------------------------------------------------------------------------------------------------------------------------------------------------------------------------------------------------------------------------------------------------------------------------------------------------------------------------------------------------------------------------------------------------------------------------------------------------------------------------------------------------------------------------------------------------------------|-----------------|--------|--------------------------|--------|-----|
| comical<br>restract | This questionnaire is intended to collect feedback relating to your shim, learning and evaluation. The feedback will be kept confidential and a<br>arring of curriculum and quality improvement of the program.<br>inform(8) Vary Good (4) Good (5) Average (3)                                                                                                                                                                                                                                                                                                                                                                                                                                                                                                                                                                                                                                                                                                                                                                                                           | sed 6           | ie sol | n sow<br>Inhus<br>Pear d | revisi | the |
|                     | Kindly tick in the bes that hest corresponds to your opinio                                                                                                                                                                                                                                                                                                                                                                                                                                                                                                                                                                                                                                                                                                                                                                                                                                                                                                                                                                                                               | or              |        | Press 4                  |        |     |
| S.No.               |                                                                                                                                                                                                                                                                                                                                                                                                                                                                                                                                                                                                                                                                                                                                                                                                                                                                                                                                                                                                                                                                           |                 | 4      | 3                        | 2      |     |
| 1                   | E-introduces is well introduced and extends, for the destruit program extension,<br>reported work any it winters \$ statistics extense referencies (for young \$).                                                                                                                                                                                                                                                                                                                                                                                                                                                                                                                                                                                                                                                                                                                                                                                                                                                                                                        | 1               |        | 1                        |        | Г   |
| 2                   | Felcwince of Carriculan.                                                                                                                                                                                                                                                                                                                                                                                                                                                                                                                                                                                                                                                                                                                                                                                                                                                                                                                                                                                                                                                  |                 |        | -                        |        |     |
| 3                   | The Curricul an premotes interschip, stadent exchange, field with opports office.                                                                                                                                                                                                                                                                                                                                                                                                                                                                                                                                                                                                                                                                                                                                                                                                                                                                                                                                                                                         | -               | -      | -                        | -      | -   |
| 4                   | anger stat i gest filter, son all a songre region, vives fabiliter de present est argues tests (t-                                                                                                                                                                                                                                                                                                                                                                                                                                                                                                                                                                                                                                                                                                                                                                                                                                                                                                                                                                        | ~               |        |                          |        |     |
| +                   | Contribution facilitates you in engelsise, could and emotional growth,<br>https://www.investigates.com/emotions.com/emotion/filester.com/emotion/filester.com/emotion/filester.com/emotion/filester.com/emotion/filester.com/emotion/filester.com/emotion/filester.com/emotion/filester.com/emotion/filester.com/emotion/filester.com/emotion/filester.com/emotion/filester.com/emotion/filester.com/emotion/filester.com/emotion/filester.com/emotion/filester.com/emotion/filester.com/emotion/filester.com/emotion/filester.com/emotion/filester.com/emotion/filester.com/emotion/filester.com/emotion/filester.com/emotion/filester.com/emotion/filester.com/emotion/filester.com/emotion/filester.com/emotion/filester.com/emotion/filester.com/emotion/filester.com/emotion/filester.com/emotion/filester.com/emotion/filester.com/emotion/filester.com/emotion/filester.com/emotion/filester.com/emotion/filester.com/emotion/filester.com/emotion/filester.com/emotion/filester.com/emotion/filester.com/emotion/filester.com/emotion/filester.com/emotion/filest |                 |        | 1                        |        |     |
| 5                   | The extendent has provided to create exclusion in the transforming, review an<br>contributive country instruments of the teaching learning process<br>represent in there address where the theorem, watter site Territ syntaxy space its country of the second                                                                                                                                                                                                                                                                                                                                                                                                                                                                                                                                                                                                                                                                                                                                                                                                            |                 | 1      |                          |        |     |
| 0                   | and: or motive ()<br>The Converties evolutions will shifts. He shifts and employability with to make ye<br>ready for the world of work,<br>respond amount committees given if the date and is the along when, along when along and<br>Converting when even work ().                                                                                                                                                                                                                                                                                                                                                                                                                                                                                                                                                                                                                                                                                                                                                                                                       |                 |        | 1                        |        |     |
| 7                   | Programp of Curriculum resiston.                                                                                                                                                                                                                                                                                                                                                                                                                                                                                                                                                                                                                                                                                                                                                                                                                                                                                                                                                                                                                                          | 17              | -      | -                        | -      | -   |
| 8                   | respond animal de angliau<br>plane do you may due offering of the electrons in terms of their relevance to the                                                                                                                                                                                                                                                                                                                                                                                                                                                                                                                                                                                                                                                                                                                                                                                                                                                                                                                                                            | 1               |        |                          |        | -   |
|                     | icouldation moves ?<br>are below field at some at did main \$7                                                                                                                                                                                                                                                                                                                                                                                                                                                                                                                                                                                                                                                                                                                                                                                                                                                                                                                                                                                                            |                 | 1      |                          |        |     |
| 9                   | How do you note the exectives effected in relation to the Technological advancements ?<br>(returned) that the plant is der film on effecte. Tak all on synchron for<br>west # :                                                                                                                                                                                                                                                                                                                                                                                                                                                                                                                                                                                                                                                                                                                                                                                                                                                                                           |                 |        | 1                        |        |     |
| 10                  | Plate the Size of syllable is terms of the lead on the students.<br>and so should be studied a separate to senate an acculate with                                                                                                                                                                                                                                                                                                                                                                                                                                                                                                                                                                                                                                                                                                                                                                                                                                                                                                                                        | 1               |        | 1                        |        |     |
| 11                  | Place the course in correct of extra learning of self-landing soundaring the design of the<br>course?<br>Segment in Romps or River and ge and should in stiftfour study is used in segment in its<br>at).                                                                                                                                                                                                                                                                                                                                                                                                                                                                                                                                                                                                                                                                                                                                                                                                                                                                 |                 |        | 1                        |        | 1   |
| 12                  | How do you tau the evaluation schorse designed for each of the<br>rounia ?                                                                                                                                                                                                                                                                                                                                                                                                                                                                                                                                                                                                                                                                                                                                                                                                                                                                                                                                                                                                | 1               |        | -                        |        | 1   |
| 13                  | person markins strategies in 1820 datases data esta presidente un appendiere data esta data<br>Prose data pense mane titar editare progets sente el for estarte el titar estartes 1                                                                                                                                                                                                                                                                                                                                                                                                                                                                                                                                                                                                                                                                                                                                                                                                                                                                                       | ~               | -      | -                        | -      |     |
|                     | ागा प्रत्नेक माहनकान के दिए बाल्य हुए प्रदेशिय गुप्रदेशक केई कार्यु है।                                                                                                                                                                                                                                                                                                                                                                                                                                                                                                                                                                                                                                                                                                                                                                                                                                                                                                                                                                                                   |                 | 1      | ľ.                       | 1      |     |
| 14                  | The inventibility produces studied match with the expected source inventory encourses.<br>The improved or aren't a versue <b>Bee</b> ( § 3 artifies regulars shade in obvious in one stor each §).                                                                                                                                                                                                                                                                                                                                                                                                                                                                                                                                                                                                                                                                                                                                                                                                                                                                        | 1               |        |                          |        |     |
| 15                  | The coertextage has eight must of theory, practical and project,<br>requires it with, thistory, she shares we will these by                                                                                                                                                                                                                                                                                                                                                                                                                                                                                                                                                                                                                                                                                                                                                                                                                                                                                                                                               |                 | 1      |                          |        | ľ   |
| Sug                 | gestion: emount mup obs                                                                                                                                                                                                                                                                                                                                                                                                                                                                                                                                                                                                                                                                                                                                                                                                                                                                                                                                                                                                                                                   | K               | -      |                          |        |     |