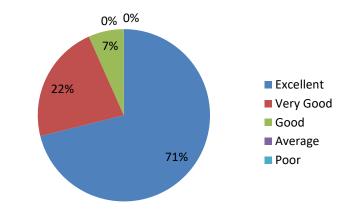

#### **Sample Filled In Feedback Forms of The Stake Holders**

| Class:              | - Bif. Ed                                                                                                                                                                                                                                                                                                                                                                                                                                                                                                                                                                                                                                                                                                                                                                                                                                                                                                                                                                                                                                                                 | iessio<br>iemus | ser:   | 00                       | 4      | -   |
|---------------------|---------------------------------------------------------------------------------------------------------------------------------------------------------------------------------------------------------------------------------------------------------------------------------------------------------------------------------------------------------------------------------------------------------------------------------------------------------------------------------------------------------------------------------------------------------------------------------------------------------------------------------------------------------------------------------------------------------------------------------------------------------------------------------------------------------------------------------------------------------------------------------------------------------------------------------------------------------------------------------------------------------------------------------------------------------------------------|-----------------|--------|--------------------------|--------|-----|
| comical<br>restract | This questionnaire is intended to collect feedback relating to your shim, learning and evaluation. The feedback will be kept confidential and a<br>arring of curriculum and quality improvement of the program.<br>inform(8) Vary Good (4) Good (5) Average (3)                                                                                                                                                                                                                                                                                                                                                                                                                                                                                                                                                                                                                                                                                                                                                                                                           | sed 6           | ie sol | n sow<br>Inhus<br>Pear d | revisi | the |
|                     | Kindly tick in the bes that hest corresponds to your opinio                                                                                                                                                                                                                                                                                                                                                                                                                                                                                                                                                                                                                                                                                                                                                                                                                                                                                                                                                                                                               | or              |        | Press 4                  |        |     |
| S.No.               |                                                                                                                                                                                                                                                                                                                                                                                                                                                                                                                                                                                                                                                                                                                                                                                                                                                                                                                                                                                                                                                                           |                 | 4      | 3                        | 2      |     |
| 1                   | E-introduces is well introduced and extends, for the destruit program extension,<br>reported work any it winters \$ statistics extense referencies (for young \$).                                                                                                                                                                                                                                                                                                                                                                                                                                                                                                                                                                                                                                                                                                                                                                                                                                                                                                        | 1               |        | 1                        |        | Г   |
| 2                   | Felcwince of Carriculan.                                                                                                                                                                                                                                                                                                                                                                                                                                                                                                                                                                                                                                                                                                                                                                                                                                                                                                                                                                                                                                                  |                 |        | -                        |        |     |
| 3                   | The Curricul an premotes interschip, stadent exchange, field with opports office.                                                                                                                                                                                                                                                                                                                                                                                                                                                                                                                                                                                                                                                                                                                                                                                                                                                                                                                                                                                         | -               | -      | -                        | -      | -   |
| 4                   | anger stat i gest filter, son all a songre region, vives fabiliter de present est argues tests (t-                                                                                                                                                                                                                                                                                                                                                                                                                                                                                                                                                                                                                                                                                                                                                                                                                                                                                                                                                                        | ~               |        |                          |        |     |
| +                   | Contribution facilitates you in engelsise, could and emotional growth,<br>https://www.investigates.com/emotions.com/emotion/filester.com/emotion/filester.com/emotion/filester.com/emotion/filester.com/emotion/filester.com/emotion/filester.com/emotion/filester.com/emotion/filester.com/emotion/filester.com/emotion/filester.com/emotion/filester.com/emotion/filester.com/emotion/filester.com/emotion/filester.com/emotion/filester.com/emotion/filester.com/emotion/filester.com/emotion/filester.com/emotion/filester.com/emotion/filester.com/emotion/filester.com/emotion/filester.com/emotion/filester.com/emotion/filester.com/emotion/filester.com/emotion/filester.com/emotion/filester.com/emotion/filester.com/emotion/filester.com/emotion/filester.com/emotion/filester.com/emotion/filester.com/emotion/filester.com/emotion/filester.com/emotion/filester.com/emotion/filester.com/emotion/filester.com/emotion/filester.com/emotion/filester.com/emotion/filester.com/emotion/filester.com/emotion/filester.com/emotion/filester.com/emotion/filest |                 |        | 1                        |        |     |
| 5                   | The extendent has provided to create exclusion in the transforming, review an<br>contributive country instruments of the teaching learning process<br>represent in there address where the theorem, watter site Territ syntaxy space its country of the second                                                                                                                                                                                                                                                                                                                                                                                                                                                                                                                                                                                                                                                                                                                                                                                                            |                 | 1      |                          |        |     |
| 0                   | and: or motive ()<br>The Converties evolutions will shifts. He shifts and employability with to make ye<br>ready for the world of work,<br>respond amount committees given if the date and is the along when, along when along and<br>Converting when even work ().                                                                                                                                                                                                                                                                                                                                                                                                                                                                                                                                                                                                                                                                                                                                                                                                       |                 |        | 1                        |        |     |
| 7                   | Programp of Curriculum resiston.                                                                                                                                                                                                                                                                                                                                                                                                                                                                                                                                                                                                                                                                                                                                                                                                                                                                                                                                                                                                                                          | 17              | -      | -                        | -      | -   |
| 8                   | respond animal de angliau<br>plane do you may due offering of the electrons in terms of their relevance to the                                                                                                                                                                                                                                                                                                                                                                                                                                                                                                                                                                                                                                                                                                                                                                                                                                                                                                                                                            | 1               |        |                          |        | -   |
|                     | icouldation moves ?<br>are below field at some at did main \$7                                                                                                                                                                                                                                                                                                                                                                                                                                                                                                                                                                                                                                                                                                                                                                                                                                                                                                                                                                                                            |                 | 1      |                          |        |     |
| 9                   | How do you note the exectives effected in relation to the Technological advancements ?<br>(returned) that the plant is der film on effecte. Tak all on synchron for<br>west # :                                                                                                                                                                                                                                                                                                                                                                                                                                                                                                                                                                                                                                                                                                                                                                                                                                                                                           |                 |        | 1                        |        |     |
| 10                  | Plate the Size of syllable is terms of the lead on the students.<br>and so should be studied a separate to senate an acculate with                                                                                                                                                                                                                                                                                                                                                                                                                                                                                                                                                                                                                                                                                                                                                                                                                                                                                                                                        | 1               |        | 1                        |        |     |
| 11                  | Place the course in correct of extra learning of self-landing soundaring the design of the<br>course?<br>Segment in Romps or River and ge and should in stiftfour study is used in segment in its<br>at).                                                                                                                                                                                                                                                                                                                                                                                                                                                                                                                                                                                                                                                                                                                                                                                                                                                                 |                 |        | 1                        |        | 1   |
| 12                  | How do you tau the evaluation schorse designed for each of the<br>rounia ?                                                                                                                                                                                                                                                                                                                                                                                                                                                                                                                                                                                                                                                                                                                                                                                                                                                                                                                                                                                                | 1               |        | -                        |        | 1   |
| 13                  | person markins strategies in 1820 datases data esta presidente un appendiere data esta data<br>Prose data pense mane titar editare progets sente el for estarte el titar estartes 1                                                                                                                                                                                                                                                                                                                                                                                                                                                                                                                                                                                                                                                                                                                                                                                                                                                                                       | ~               | -      | -                        | -      |     |
|                     | ागा प्रत्नेक माहनकान के दिए बाल्य हुए प्रदेशिय गुप्रदेशक केई कार्यु है।                                                                                                                                                                                                                                                                                                                                                                                                                                                                                                                                                                                                                                                                                                                                                                                                                                                                                                                                                                                                   |                 | 1      | ľ.                       | 1      |     |
| 14                  | The inventibility produces studied match with the expected source inventory encourses.<br>The improved or aren't a versue <b>Bee</b> ( § 3 artifies regulars shade in obvious in one stor each §).                                                                                                                                                                                                                                                                                                                                                                                                                                                                                                                                                                                                                                                                                                                                                                                                                                                                        | 1               |        |                          |        |     |
| 15                  | The coertextage has eight must of theory, practical and project,<br>requires it with, thistory, she shares we will these by                                                                                                                                                                                                                                                                                                                                                                                                                                                                                                                                                                                                                                                                                                                                                                                                                                                                                                                                               |                 | 1      |                          |        | ľ   |
| Sug                 | gestion: emount mup obs                                                                                                                                                                                                                                                                                                                                                                                                                                                                                                                                                                                                                                                                                                                                                                                                                                                                                                                                                                                                                                                   | K               | -      |                          |        |     |