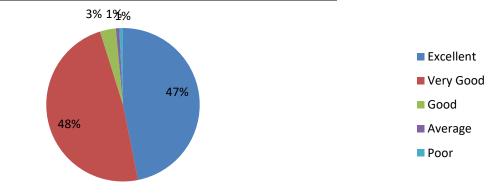

्भ में पाठयक्रम के आकार का मुल्यांकन करें।

| Option    | Frequency | Percentage |
|-----------|-----------|------------|
| Excellent | 131       | 49.4%      |
| Very Good | 126       | 47.54%     |
| Good      | 12        | 4.4%       |
| Average   | 0         | 0%         |
| Poor      | 0         | 0%         |





11. Rate the course in terms of extra learning of self learning considering the design of the course? पाठयक्रम के डिजाइन पर विचार करते हए स्वयं सीखने के अतिरिक्त सीखने के मामले में पाठयक्रम को रेट करें?

| Option    | Frequency | Percentage |
|-----------|-----------|------------|
| Excellent | 126       | 46.84%     |
| Very Good | 130       | 48.3%      |
| Good      | 9         | 3.3%       |
| Average   | 2         | 0.74%      |
| Poor      | 2         | 0.74%      |



12. How do you rate the evaluation scheme designed for each of the course ? आप प्रत्येक पाठ्यक्रम के लिए तैयार की गई मूल्यांकन योजना का मूल्यांकन कैसे करते हैं?

| Option    | Frequency | Percentage |
|-----------|-----------|------------|
| Excellent | 161       | 59.8%      |
| Very Good | 96        | 35.68%     |
| Good      | 12        | 4.46%      |
| Average   | 0         | 0%         |
| Poor      | 0         | 0%         |







 How do you rate the objectives stated for each of the course ? आप प्रत्येक पाठ्यक्रम के लिए बताए गए उद्देश्यों का मूल्यांकन कैसे करते हैं?

| Option    | Frequency | Percentage |
|-----------|-----------|------------|
| Excellent | 172       | 63.94%     |
| Very Good | 93        | 34.57%     |
| Good      | 4         | 1.48%      |
| Average   | 0