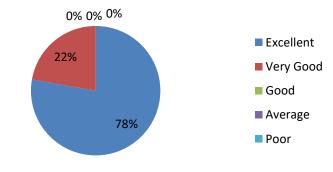

Report – Teachers







1. Curriculum is well structured and suitable for the desired program outcomes. पाठ्यचर्या अच्छी तरह से संरचित है और वांछित कार्यक्रम परिणामों के लिए उपयुक्त है।

| Option    | Frequency | Percentage |
|-----------|-----------|------------|
| Excellent | 30        | 66.6%      |
| Very Good | 10        | 22.22%     |
| Good      | 05        | 11.11%     |
| Average   | 0         | 0%         |
| Poor      | 0         | 0%         |



#### 2. Relevance of Curriculum.

पाठ्यचर्या की प्रासंगिकता

| Option    | Frequency | Percentage |
|-----------|-----------|------------|
| Excellent | 35        | 77.77%     |
| Very Good | 10        | 22.22%     |
| Good      | 0         | 0%         |
| Average   | 0         | 0%         |
| Poor      | 0         | 0%         |







Kohka Road KurudBhilai (C.G.) 490024

Affiliated To HemchandYadavVishwavidyalayaDurg (C.G)

#### **Recognized by NCTE**

3. The Curriculum promotes internship, student exchange, field visit opportunities. पाठ्यचर्या इंटर्नशिप, छात्रों के आदान-प्रदान, फील्ड विजिट के अवसरों को बढ़ावा देती है।

| Option    | Frequency | Percentage |
|-----------|-----------|------------|
| Excellent | 25        | 55.55%     |
| Very Good | 10        | 22.22%     |
| Good      | 05        | 11.11%     |
| Average   | 05        | 11.11%     |
| Poor      | 0         | 0%         |



4. Curriculum facilitates you in cognitive, social and emotional growth. पाठ्यक्रम आपको संज्ञानात्मक, सामाजिक और भावनात्मक विकास में मदद करता है।

| Option    | Frequency | Percentage |
|-----------|-----------|------------|