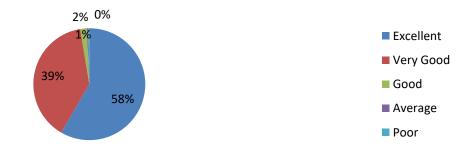

#### **Sample Filled In Feedback Forms of The Stake Holders**

| Class:              | - Bif. Ed                                                                                                                                                                                                                                                                                                                                                                                                                                                                                                                                                                                                                                                                                                                                                                                                                                                                                                                                                                                                                                                                 | iessio<br>iemus | ser:   | 00                       | 4      | -   |
|---------------------|---------------------------------------------------------------------------------------------------------------------------------------------------------------------------------------------------------------------------------------------------------------------------------------------------------------------------------------------------------------------------------------------------------------------------------------------------------------------------------------------------------------------------------------------------------------------------------------------------------------------------------------------------------------------------------------------------------------------------------------------------------------------------------------------------------------------------------------------------------------------------------------------------------------------------------------------------------------------------------------------------------------------------------------------------------------------------|-----------------|--------|--------------------------|--------|-----|
| comical<br>restract | This questionnaire is intended to collect feedback relating to your shim, learning and evaluation. The feedback will be kept confidential and a<br>arring of curriculum and quality improvement of the program.<br>inform(8) Vary Good (4) Good (5) Average (3)                                                                                                                                                                                                                                                                                                                                                                                                                                                                                                                                                                                                                                                                                                                                                                                                           | sed 6           | ie sol | n sow<br>Inhus<br>Pear d | revisi | the |
|                     | Kindly tick in the bes that hest corresponds to your opinio                                                                                                                                                                                                                                                                                                                                                                                                                                                                                                                                                                                                                                                                                                                                                                                                                                                                                                                                                                                                               | or              |        | Press 4                  |        |     |
| S.No.               |                                                                                                                                                                                                                                                                                                                                                                                                                                                                                                                                                                                                                                                                                                                                                                                                                                                                                                                                                                                                                                                                           |                 | 4      | 3                        | 2      |     |
| 1                   | E-introduces is well introduced and extends, for the destruit program extension,<br>reported work any it winters \$ statistics extense referencies (for young \$).                                                                                                                                                                                                                                                                                                                                                                                                                                                                                                                                                                                                                                                                                                                                                                                                                                                                                                        | 1               |        | 1                        |        | Г   |
| 2                   | Felcwince of Carriculan.                                                                                                                                                                                                                                                                                                                                                                                                                                                                                                                                                                                                                                                                                                                                                                                                                                                                                                                                                                                                                                                  |                 |        | -                        |        |     |
| 3                   | The Curricul an premotes interschip, stadent exchange, field with opports office.                                                                                                                                                                                                                                                                                                                                                                                                                                                                                                                                                                                                                                                                                                                                                                                                                                                                                                                                                                                         | -               | -      | -                        | -      | -   |
| 4                   | anger stat i gest filter, son all a songre region, vives fabiliter de present est argues tests (t-                                                                                                                                                                                                                                                                                                                                                                                                                                                                                                                                                                                                                                                                                                                                                                                                                                                                                                                                                                        | ~               |        |                          |        |     |
| +                   | Contribution facilitates you in engelsise, could and emotional growth,<br>https://www.investigates.com/emotions.com/emotion/filester.com/emotion/filester.com/emotion/filester.com/emotion/filester.com/emotion/filester.com/emotion/filester.com/emotion/filester.com/emotion/filester.com/emotion/filester.com/emotion/filester.com/emotion/filester.com/emotion/filester.com/emotion/filester.com/emotion/filester.com/emotion/filester.com/emotion/filester.com/emotion/filester.com/emotion/filester.com/emotion/filester.com/emotion/filester.com/emotion/filester.com/emotion/filester.com/emotion/filester.com/emotion/filester.com/emotion/filester.com/emotion/filester.com/emotion/filester.com/emotion/filester.com/emotion/filester.com/emotion/filester.com/emotion/filester.com/emotion/filester.com/emotion/filester.com/emotion/filester.com/emotion/filester.com/emotion/filester.com/emotion/filester.com/emotion/filester.com/emotion/filester.com/emotion/filester.com/emotion/filester.com/emotion/filester.com/emotion/filester.com/emotion/filest |                 |        | 1                        |        |     |
| 5                   | The extendent has provided to create exclusion in the transforming, review an<br>contributive country instruments of the teaching learning process<br>represent in there address where the theorem, watter site Territ syntaxy space its country of the second                                                                                                                                                                                                                                                                                                                                                                                                                                                                                                                                                                                                                                                                                                                                                                                                            |                 | 1      |                          |        |     |
| 0                   | and: or motive ()<br>The Converties evolutions will shifts. He shifts and employability with to make ye<br>ready for the world of work,<br>respond amount committees given if the date and is the along when, along when along and<br>Converting when even work ().                                                                                                                                                                                                                                                                                                                                                                                                                                                                                                                                                                                                                                                                                                                                                                                                       |                 |        | 1                        |        |     |
| 7                   | Programp of Curriculum resiston.                                                                                                                                                                                                                                                                                                                                                                                                                                                                                                                                                                                                                                                                                                                                                                                                                                                                                                                                                                                                                                          | 17              | -      | -                        | -      | -   |
| 8                   | respond animal de angliau<br>plane do you may due offering of the electrons in terms of their relevance to the                                                                                                                                                                                                                                                                                                                                                                                                                                                                                                                                                                                                                                                                                                                                                                                                                                                                                                                                                            | 1               |        |                          |        | -   |
|                     | icouldation moves ?<br>are below field at some at did main \$7                                                                                                                                                                                                                                                                                                                                                                                                                                                                                                                                                                                                                                                                                                                                                                                                                                                                                                                                                                                                            |                 | 1      |                          |        |     |
| 9                   | How do you note the exectives effected in relation to the Technological advancements ?<br>(returned) that the plant is der film on effecte. Tak all on synchron for<br>west # :                                                                                                                                                                                                                                                                                                                                                                                                                                                                                                                                                                                                                                                                                                                                                                                                                                                                                           |                 |        | 1                        |        |     |
| 10                  | Plate the Size of syllable is terms of the lead on the students.<br>and so should be studied a separate to senate an acculate with                                                                                                                                                                                                                                                                                                                                                                                                                                                                                                                                                                                                                                                                                                                                                                                                                                                                                                                                        | 1               |        | 1                        |        |     |
| 11                  | Place the course in correct of extra learning of self-landing soundaring the design of the<br>course?<br>Segment in Romps or River and ge and should in stiftfour study is used in segment in its<br>at).                                                                                                                                                                                                                                                                                                                                                                                                                                                                                                                                                                                                                                                                                                                                                                                                                                                                 |                 |        | 1                        |        | 1   |
| 12                  | How do you tau the evaluation schorse designed for each of the<br>rounia ?                                                                                                                                                                                                                                                                                                                                                                                                                                                                                                                                                                                                                                                                                                                                                                                                                                                                                                                                                                                                | 1               |        | -                        |        | 1   |
| 13                  | person markins strategies in 1820 datases data esta presidente un appendiere data esta data<br>Prose data pense mane titar editare progets sente el for estarte el titar estartes 1                                                                                                                                                                                                                                                                                                                                                                                                                                                                                                                                                                                                                                                                                                                                                                                                                                                                                       | ~               | -      | -                        | -      |     |
|                     | ागा प्रत्नेक माहनकान के दिए बाल्य हुए प्रदेशिय गुप्रदेशक केई कार्यु है।                                                                                                                                                                                                                                                                                                                                                                                                                                                                                                                                                                                                                                                                                                                                                                                                                                                                                                                                                                                                   |                 | 1      | ľ.                       | 1      |     |
| 14                  | The inventibility produces studied match with the expected source inventory encourses.<br>The improved or aren't a versue <b>Bee</b> ( § 3 artifies regulars shade in obvious in one stor each §).                                                                                                                                                                                                                                                                                                                                                                                                                                                                                                                                                                                                                                                                                                                                                                                                                                                                        | 1               |        |                          |        |     |
| 15                  | The coertextage has eight must of theory, practical and project,<br>requires it with, thistory, she shares we will these by                                                                                                                                                                                                                                                                                                                                                                                                                                                                                                                                                                                                                                                                                                                                                                                                                                                                                                                                               |                 | 1      |                          |        | ľ   |
| Sug                 | gestion: emount mup obs                                                                                                                                                                                                                                                                                                                                                                                                                                                                                                                                                                                                                                                                                                                                                                                                                                                                                                                                                                                                                                                   | K               | -      |                          |        |     |