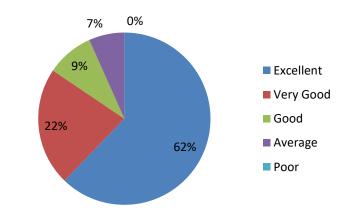

#### **Sample Filled In Feedback Forms of The Stake Holders**

| Class:              | - Bif. Ed                                                                                                                                                                                                                                                                                                                                                                                                                                                                                                                                                                                                                                                                                                                                                                                                                                                                                                                                                                                                                                                                 | iessio<br>iemus | ser:   | 00                       | 4      | -   |
|---------------------|---------------------------------------------------------------------------------------------------------------------------------------------------------------------------------------------------------------------------------------------------------------------------------------------------------------------------------------------------------------------------------------------------------------------------------------------------------------------------------------------------------------------------------------------------------------------------------------------------------------------------------------------------------------------------------------------------------------------------------------------------------------------------------------------------------------------------------------------------------------------------------------------------------------------------------------------------------------------------------------------------------------------------------------------------------------------------|-----------------|--------|--------------------------|--------|-----|
| comical<br>restract | This questionnaire is intended to collect feedback relating to your shim, learning and evaluation. The feedback will be kept confidential and a<br>arring of curriculum and quality improvement of the program.<br>inform(8) Vary Good (4) Good (5) Average (3)                                                                                                                                                                                                                                                                                                                                                                                                                                                                                                                                                                                                                                                                                                                                                                                                           | sed 6           | ie sol | n sow<br>Inhus<br>Pear d | revisi | the |
|                     | Kindly tick in the bes that hest corresponds to your opinio                                                                                                                                                                                                                                                                                                                                                                                                                                                                                                                                                                                                                                                                                                                                                                                                                                                                                                                                                                                                               | or              |        | Press 4                  |        |     |
| S.No.               |                                                                                                                                                                                                                                                                                                                                                                                                                                                                                                                                                                                                                                                                                                                                                                                                                                                                                                                                                                                                                                                                           |                 | 4      | 3                        | 2      |     |
| 1                   | E-introduces is well introduced and extends, for the destruit program extension,<br>reported work any it winters \$ statistics extense referencies (for young \$).                                                                                                                                                                                                                                                                                                                                                                                                                                                                                                                                                                                                                                                                                                                                                                                                                                                                                                        | 1               |        | 1                        |        | Г   |
| 2                   | Felcwince of Carriculan.                                                                                                                                                                                                                                                                                                                                                                                                                                                                                                                                                                                                                                                                                                                                                                                                                                                                                                                                                                                                                                                  |                 |        | -                        |        |     |
| 3                   | The Curricul an premotes interschip, stadent exchange, field with opports office.                                                                                                                                                                                                                                                                                                                                                                                                                                                                                                                                                                                                                                                                                                                                                                                                                                                                                                                                                                                         | -               | -      | -                        | -      | -   |
| 4                   | anger stat i gest filter, son all a songre region, vives fabiliter de present est argues tests (t-                                                                                                                                                                                                                                                                                                                                                                                                                                                                                                                                                                                                                                                                                                                                                                                                                                                                                                                                                                        | ~               |        |                          |        |     |
| +                   | Contribution facilitates you in engelsise, could and emotional growth,<br>https://www.investigates.com/emotions.com/emotion/filester.com/emotion/filester.com/emotion/filester.com/emotion/filester.com/emotion/filester.com/emotion/filester.com/emotion/filester.com/emotion/filester.com/emotion/filester.com/emotion/filester.com/emotion/filester.com/emotion/filester.com/emotion/filester.com/emotion/filester.com/emotion/filester.com/emotion/filester.com/emotion/filester.com/emotion/filester.com/emotion/filester.com/emotion/filester.com/emotion/filester.com/emotion/filester.com/emotion/filester.com/emotion/filester.com/emotion/filester.com/emotion/filester.com/emotion/filester.com/emotion/filester.com/emotion/filester.com/emotion/filester.com/emotion/filester.com/emotion/filester.com/emotion/filester.com/emotion/filester.com/emotion/filester.com/emotion/filester.com/emotion/filester.com/emotion/filester.com/emotion/filester.com/emotion/filester.com/emotion/filester.com/emotion/filester.com/emotion/filester.com/emotion/filest |                 |        | 1                        |        |     |
| 5                   | The extendent has provided to create exclusion in the transforming, review an<br>contributive country instruments of the teaching learning process<br>represent in there address where the theorem, watter site Territ syntaxy space its country of the second                                                                                                                                                                                                                                                                                                                                                                                                                                                                                                                                                                                                                                                                                                                                                                                                            |                 | 1      |                          |        |     |
| 0                   | and: or motive ()<br>The Converties evolutions will shifts. He shifts and employability with to make ye<br>ready for the world of work,<br>respond amount committees given if the date and is the along when, along when along and<br>Converting when even work ().                                                                                                                                                                                                                                                                                                                                                                                                                                                                                                                                                                                                                                                                                                                                                                                                       |                 |        | 1                        |        |     |
| 7                   | Programp of Curriculum resiston.                                                                                                                                                                                                                                                                                                                                                                                                                                                                                                                                                                                                                                                                                                                                                                                                                                                                                                                                                                                                                                          | 17              | -      | -                        | -      | -   |
| 8                   | respond animal de angliau<br>plane do you may due offering of the electrons in terms of their relevance to the                                                                                                                                                                                                                                                                                                                                                                                                                                                                                                                                                                                                                                                                                                                                                                                                                                                                                                                                                            | 1               |        |                          |        | -   |
|                     | icouldation moves ?<br>are below field at some at did main \$7                                                                                                                                                                                                                                                                                                                                                                                                                                                                                                                                                                                                                                                                                                                                                                                                                                                                                                                                                                                                            |                 | 1      |                          |        |     |
| 9                   | How do you note the exectives effected in relation to the Technological advancements ?<br>(returned) that the plant is der film on effecte. Tak all on synchron for<br>west # :                                                                                                                                                                                                                                                                                                                                                                                                                                                                                                                                                                                                                                                                                                                                                                                                                                                                                           |                 |        | 1                        |        |     |
| 10                  | Plate the Size of syllable is terms of the lead on the students.<br>and so should be studied a separate to senate an acculate with                                                                                                                                                                                                                                                                                                                                                                                                                                                                                                                                                                                                                                                                                                                                                                                                                                                                                                                                        | 1               |        | 1                        |        |     |
| 11                  | Place the course in correct of extra learning of self-landing soundaring the design of the<br>course?<br>Segment in Romps or River and ge and should in stiftfour study is used in segment in its<br>at).                                                                                                                                                                                                                                                                                                                                                                                                                                                                                                                                                                                                                                                                                                                                                                                                                                                                 |                 |        | 1                        |        | 1   |
| 12                  | How do you tau the evaluation schorse designed for each of the<br>rounia ?                                                                                                                                                                                                                                                                                                                                                                                                                                                                                                                                                                                                                                                                                                                                                                                                                                                                                                                                                                                                | 1               |        | -                        |        | 1   |
| 13                  | person markins strategies in 1820 datases data esta presidente un appendiere data esta data<br>Prose data pense mane titar editare progets sente el for estarte el titar estartes 1                                                                                                                                                                                                                                                                                                                                                                                                                                                                                                                                                                                                                                                                                                                                                                                                                                                                                       | ~               | -      | -                        | -      |     |
|                     | ागा प्रत्नेक माहनकान के दिए बाल्य हुए प्रदेशिय गुप्रदेशक केई कार्यु है।                                                                                                                                                                                                                                                                                                                                                                                                                                                                                                                                                                                                                                                                                                                                                                                                                                                                                                                                                                                                   |                 | 1      | ľ.                       | 1      |     |
| 14                  | The inventibility produces studied match with the expected source inventory encourses.<br>The improved or aren't a versue <b>Bee</b> ( § 3 artifies regulars shade in obvious in one stor each §).                                                                                                                                                                                                                                                                                                                                                                                                                                                                                                                                                                                                                                                                                                                                                                                                                                                                        | 1               |        |                          |        |     |
| 15                  | The coertextage has eight must of theory, practical and project,<br>requires it with, thistory, she shares we will these by                                                                                                                                                                                                                                                                                                                                                                                                                                                                                                                                                                                                                                                                                                                                                                                                                                                                                                                                               |                 | 1      |                          |        | ľ   |
| Sug                 | gestion: emount mup obs                                                                                                                                                                                                                                                                                                                                                                                                                                                                                                                                                                                                                                                                                                                                                                                                                                                                                                                                                                                                                                                   | K               | -      |                          |        |     |