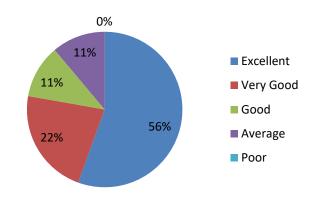

----|-----------|------------|
| Excellent | 35        | 77.77%     |
| Very Good | 10        | 22.22%     |
| Good      | 0         | 0%         |
| Average   | 0         | 0%         |
| Poor      | 0         | 0%         |







Kohka Road KurudBhilai (C.G.) 490024

Affiliated To HemchandYadavVishwavidyalayaDurg (C.G)

#### **Recognized by NCTE**

3. The Curriculum promotes internship, student exchange, field visit opportunities. पाठ्यचर्या इंटर्नशिप, छात्रों के आदान-प्रदान, फील्ड विजिट के अवसरों को बढ़ावा देती है।

| Option    | Frequency | Percentage |
|-----------|-----------|------------|
| Excellent | 25        | 55.55%     |
| Very Good | 10        | 22.22%     |
| Good      | 05        | 11.11%     |
| Average   | 05        | 11.11%     |
| Poor      | 0         | 0%         |



4. Curriculum facilitates you in cognitive, social and emotional growth. पाठ्यक्रम आपको संज्ञानात्मक, सामाजिक और भावनात्मक विकास में मदद करता है।

| Option    | Frequency | Percentage |
|-----------|-----------|------------|
| Excellent | 30        | 66.66%     |
| Very Good | 10        | 22.22%     |
| Good      | 05        | 11.11%     |
| Average   | 0         | 0%         |
| Poor      | 0         | 0%         |







5. The curriculum has provision to engage students in the monitoring, review and continuous quality improvement of the teaching learning process.

पाठ्यक्रम में शिक्षण अधिगम प्रक्रिया की निगरानी, समीक्षा और निरंतर गुणवत्ता सुधार में छात्रों को संलग्न करने का प्रावधान है।

| Option    | Frequency | Percentage |
|-----------|-----------|------------|
| Excellent | 22