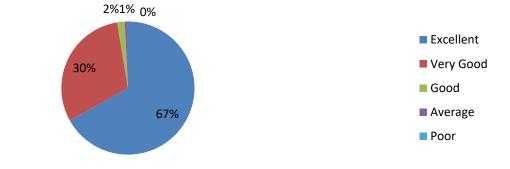

#### **Sample Filled In Feedback Forms of The Stake Holders**

| Class:              | - Bif. Ed                                                                                                                                                                                                                                                                                                                                                                                                                                                                                                                                                                                                                                                                                                                                                                                                                                                                                                                                                                                                                                                                 | iessio<br>iemus | ser:   | 00                       | 4      | -   |
|---------------------|---------------------------------------------------------------------------------------------------------------------------------------------------------------------------------------------------------------------------------------------------------------------------------------------------------------------------------------------------------------------------------------------------------------------------------------------------------------------------------------------------------------------------------------------------------------------------------------------------------------------------------------------------------------------------------------------------------------------------------------------------------------------------------------------------------------------------------------------------------------------------------------------------------------------------------------------------------------------------------------------------------------------------------------------------------------------------|-----------------|--------|--------------------------|--------|-----|
| comical<br>restract | This questionnaire is intended to collect feedback relating to your shim, learning and evaluation. The feedback will be kept confidential and a<br>arring of curriculum and quality improvement of the program.<br>inform(8) Vary Good (4) Good (5) Average (3)                                                                                                                                                                                                                                                                                                                                                                                                                                                                                                                                                                                                                                                                                                                                                                                                           | sed 6           | ie sol | n sow<br>Inhus<br>Pear d | revisi | the |
|                     | Kindly tick in the bes that hest corresponds to your opinio                                                                                                                                                                                                                                                                                                                                                                                                                                                                                                                                                                                                                                                                                                                                                                                                                                                                                                                                                                                                               | or              |        | Press 4                  |        |     |
| S.No.               |                                                                                                                                                                                                                                                                                                                                                                                                                                                                                                                                                                                                                                                                                                                                                                                                                                                                                                                                                                                                                                                                           |                 | 4      | 3                        | 2      |     |
| 1                   | E-introduces is well introduced and extends, for the destruit program extension,<br>reported work any it winters \$ statistics extense referencies (for young \$).                                                                                                                                                                                                                                                                                                                                                                                                                                                                                                                                                                                                                                                                                                                                                                                                                                                                                                        | 1               |        | 1                        |        | Г   |
| 2                   | Felcwince of Carriculan.                                                                                                                                                                                                                                                                                                                                                                                                                                                                                                                                                                                                                                                                                                                                                                                                                                                                                                                                                                                                                                                  |                 |        | -                        |        |     |
| 3                   | The Curricul an premotes interschip, stadent exchange, field with opports office.                                                                                                                                                                                                                                                                                                                                                                                                                                                                                                                                                                                                                                                                                                                                                                                                                                                                                                                                                                                         | -               | -      | -                        | -      | -   |
| 4                   | anger stat i gest filter, son all a songre region, vives fabiliter de present est argues tests (t-                                                                                                                                                                                                                                                                                                                                                                                                                                                                                                                                                                                                                                                                                                                                                                                                                                                                                                                                                                        | ~               |        |                          |        |     |
| +                   | Contribution facilitates you in engelsise, could and emotional growth,<br>https://www.investigates.com/emotions.com/emotion/filester.com/emotion/filester.com/emotion/filester.com/emotion/filester.com/emotion/filester.com/emotion/filester.com/emotion/filester.com/emotion/filester.com/emotion/filester.com/emotion/filester.com/emotion/filester.com/emotion/filester.com/emotion/filester.com/emotion/filester.com/emotion/filester.com/emotion/filester.com/emotion/filester.com/emotion/filester.com/emotion/filester.com/emotion/filester.com/emotion/filester.com/emotion/filester.com/emotion/filester.com/emotion/filester.com/emotion/filester.com/emotion/filester.com/emotion/filester.com/emotion/filester.com/emotion/filester.com/emotion/filester.com/emotion/filester.com/emotion/filester.com/emotion/filester.com/emotion/filester.com/emotion/filester.com/emotion/filester.com/emotion/filester.com/emotion/filester.com/emotion/filester.com/emotion/filester.com/emotion/filester.com/emotion/filester.com/emotion/filester.com/emotion/filest |                 |        | 1                        |        |     |
| 5                   | The extendent has provided to create exclusion in the transforming, review an<br>contributive country instruments of the teaching learning process<br>represent in there address where the theorem, watter site Territ syntaxy space its country of the second                                                                                                                                                                                                                                                                                                                                                                                                                                                                                                                                                                                                                                                                                                                                                                                                            |                 | 1      |                          |        |     |
| 0                   | and: or motive ()<br>The Converties evolutions will shifts. He shifts and employability with to make ye<br>ready for the world of work,<br>respond amount committees given if the date and is the along when, along when along and<br>Converting when even work ().                                                                                                                                                                                                                                                                                                                                                                                                                                                                                                                                                                                                                                                                                                                                                                                                       |                 |        | 1                        |        |     |
| 7                   | Programp of Curriculum resiston.                                                                                                                                                                                                                                                                                                                                                                                                                                                                                                                                                                                                                                                                                                                                                                                                                                                                                                                                                                                                                                          | 17              | -      | -                        | -      | -   |
| 8                   | respond animal de angliau<br>plane do you may due offering of the electrons in terms of their relevance to the                                                                                                                                                                                                                                                                                                                                                                                                                                                                                                                                                                                                                                                                                                                                                                                                                                                                                                                                                            | 1               |        |                          |        | -   |
|                     | icouldation moves ?<br>are below field at some at did main \$7                                                                                                                                                                                                                                                                                                                                                                                                                                                                                                                                                                                                                                                                                                                                                                                                                                                                                                                                                                                                            |                 | 1      |                          |        |     |
| 9                   | How do you note the exectives effected in relation to the Technological advancements ?<br>(returned) that the plant is der film on effecte. Tak all on synchron for<br>west # :                                                                                                                                                                                                                                                                                                                                                                                                                                                                                                                                                                                                                                                                                                                                                                                                                                                                                           |                 |        | 1                        |        |     |
| 10                  | Plate the Size of syllable is terms of the lead on the students.<br>and so should be studied a separate to senate an acculate with                                                                                                                                                                                                                                                                                                                                                                                                                                                                                                                                                                                                                                                                                                                                                                                                                                                                                                                                        | 1               |        | 1                        |        |     |
| 11                  | Place the course in correct of extra learning of self-landing soundaring the design of the<br>course?<br>Segment in Romps or River and ge and should in stiftfour study is used in segment in its<br>at).                                                                                                                                                                                                                                                                                                                                                                                                                                                                                                                                                                                                                                                                                                                                                                                                                                                                 |                 |        | 1                        |        | 1   |
| 12                  | How do you tau the evaluation schorse designed for each of the<br>rounia ?                                                                                                                                                                                                                                                                                                                                                                                                                                                                                                                                                                                                                                                                                                                                                                                                                                                                                                                                                                                                | 1               |        | -                        |        | 1   |
| 13                  | person markins strategies in 1820 datases data esta presidente un appendiere data esta data<br>Prose data pense mane titar editare progets sente el for estarte el titar estartes 1                                                                                                                                                                                                                                                                                                                                                                                                                                                                                                                                                                                                                                                                                                                                                                                                                                                                                       | ~               | -      | -                        | -      |     |
|                     | ागा प्रत्नेक माहनकान के दिए बाल्य हुए प्रदेशिय गुप्रदेशक केई कार्यु है।                                                                                                                                                                                                                                                                                                                                                                                                                                                                                                                                                                                                                                                                                                                                                                                                                                                                                                                                                                                                   |                 | 1      | ľ.                       | 1      |     |
| 14                  | The inventibility produces studied match with the expected source inventory encourses.<br>The improved or aren't a versue <b>Bee</b> ( § 3 artifies regulars shade in obvious in one stor each §).                                                                                                                                                                                                                                                                                                                                                                                                                                                                                                                                                                                                                                                                                                                                                                                                                                                                        | 1               |        |                          |        |     |
| 15                  | The coertextage has eight must of theory, practical and project,<br>requires it with, thistory, she shares we will these by                                                                                                                                                                                                                                                                                                                                                                                                                                                                                                                                                                                                                                                                                                                                                                                                                                                                                                                                               |                 | 1      |                          |        | ľ   |
| Sug                 | gestion: emount mup obs                                                                                                                                                                                                                                                                                                                                                                                                                                                                                                                                                                                                                                                                                                                                                                                                                                                                                                                                                                                                                                                   | K               | -      |                          |        |     |