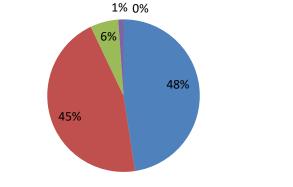

#### **Sample Filled In Feedback Forms of The Stake Holders**

| Class:              | - Bif. Ed                                                                                                                                                                                                                                                                                                                                                                                                                                                                                                                                                                                                                                                                                                                                                                                                                                                                                                                                                                                                                                                                 | iessio<br>iemus | ser:   | 00                       | 4      | -   |
|---------------------|---------------------------------------------------------------------------------------------------------------------------------------------------------------------------------------------------------------------------------------------------------------------------------------------------------------------------------------------------------------------------------------------------------------------------------------------------------------------------------------------------------------------------------------------------------------------------------------------------------------------------------------------------------------------------------------------------------------------------------------------------------------------------------------------------------------------------------------------------------------------------------------------------------------------------------------------------------------------------------------------------------------------------------------------------------------------------|-----------------|--------|--------------------------|--------|-----|
| comical<br>restract | This questionnaire is intended to collect feedback relating to your shim, learning and evaluation. The feedback will be kept confidential and a<br>arring of curriculum and quality improvement of the program.<br>inform(8) Vary Good (4) Good (5) Average (3)                                                                                                                                                                                                                                                                                                                                                                                                                                                                                                                                                                                                                                                                                                                                                                                                           | sed 6           | ie sol | n sow<br>Inhus<br>Pear d | revisi | the |
|                     | Kindly tick in the bes that hest corresponds to your opinio                                                                                                                                                                                                                                                                                                                                                                                                                                                                                                                                                                                                                                                                                                                                                                                                                                                                                                                                                                                                               | or              |        | Press 4                  |        |     |
| S.No.               |                                                                                                                                                                                                                                                                                                                                                                                                                                                                                                                                                                                                                                                                                                                                                                                                                                                                                                                                                                                                                                                                           |                 | 4      | 3                        | 2      |     |
| 1                   | E-introduces is well introduced and extends, for the destruit program extension,<br>reported work any it winters \$ statistics extense referencies (for young \$).                                                                                                                                                                                                                                                                                                                                                                                                                                                                                                                                                                                                                                                                                                                                                                                                                                                                                                        | 1               |        | 1                        |        | Г   |
| 2                   | Felcwince of Carriculan.                                                                                                                                                                                                                                                                                                                                                                                                                                                                                                                                                                                                                                                                                                                                                                                                                                                                                                                                                                                                                                                  |                 |        | -                        |        |     |
| 3                   | The Curricul an premotes interschip, stadent exchange, field with opports office.                                                                                                                                                                                                                                                                                                                                                                                                                                                                                                                                                                                                                                                                                                                                                                                                                                                                                                                                                                                         | -               | -      | -                        | -      | -   |
| 4                   | anger stat i gest filter, son all a songre region, vives fabiliter de present est argues tests (t-                                                                                                                                                                                                                                                                                                                                                                                                                                                                                                                                                                                                                                                                                                                                                                                                                                                                                                                                                                        | ~               |        |                          |        |     |
| +                   | Contribution facilitates you in engelsise, could and emotional growth,<br>https://www.investigates.com/emotions.com/emotion/filester.com/emotion/filester.com/emotion/filester.com/emotion/filester.com/emotion/filester.com/emotion/filester.com/emotion/filester.com/emotion/filester.com/emotion/filester.com/emotion/filester.com/emotion/filester.com/emotion/filester.com/emotion/filester.com/emotion/filester.com/emotion/filester.com/emotion/filester.com/emotion/filester.com/emotion/filester.com/emotion/filester.com/emotion/filester.com/emotion/filester.com/emotion/filester.com/emotion/filester.com/emotion/filester.com/emotion/filester.com/emotion/filester.com/emotion/filester.com/emotion/filester.com/emotion/filester.com/emotion/filester.com/emotion/filester.com/emotion/filester.com/emotion/filester.com/emotion/filester.com/emotion/filester.com/emotion/filester.com/emotion/filester.com/emotion/filester.com/emotion/filester.com/emotion/filester.com/emotion/filester.com/emotion/filester.com/emotion/filester.com/emotion/filest |                 |        | 1                        |        |     |
| 5                   | The extendent has provided to create exclusion in the transforming, review an<br>contributive country instruments of the teaching learning process<br>represent in there address where the theorem, watter site Territ syntaxy space its country of the second                                                                                                                                                                                                                                                                                                                                                                                                                                                                                                                                                                                                                                                                                                                                                                                                            |                 | 1      |                          |        |     |
| 0                   | and: or motive ()<br>The Converties evolutions will shifts. He shifts and employability with to make ye<br>ready for the world of work,<br>respond amount committees given if the date and is the along when, along when along and<br>Converting when even work ().                                                                                                                                                                                                                                                                                                                                                                                                                                                                                                                                                                                                                                                                                                                                                                                                       |                 |        | 1                        |        |     |
| 7                   | Programp of Curriculum resiston.                                                                                                                                                                                                                                                                                                                                                                                                                                                                                                                                                                                                                                                                                                                                                                                                                                                                                                                                                                                                                                          | 17              | -      | -                        | -      | -   |
| 8                   | respond animal de angliau<br>plane do you may due offering of the electrons in terms of their relevance to the                                                                                                                                                                                                                                                                                                                                                                                                                                                                                                                                                                                                                                                                                                                                                                                                                                                                                                                                                            | 1               |        |                          |        | -   |
|                     | icouldation moves ?<br>are below field at some at did main \$7                                                                                                                                                                                                                                                                                                                                                                                                                                                                                                                                                                                                                                                                                                                                                                                                                                                                                                                                                                                                            |                 | 1      |                          |        |     |
| 9                   | How do you note the exectives effected in relation to the Technological advancements ?<br>(returned) that the plant is der film on effecte. Tak all on synchron for<br>west # :                                                                                                                                                                                                                                                                                                                                                                                                                                                                                                                                                                                                                                                                                                                                                                                                                                                                                           |                 |        | 1                        |        |     |
| 10                  | Plate the Size of syllable is terms of the lead on the students.<br>and so should be studied a separate to senate an acculate with                                                                                                                                                                                                                                                                                                                                                                                                                                                                                                                                                                                                                                                                                                                                                                                                                                                                                                                                        | 1               |        | 1                        |        |     |
| 11                  | Place the course in correct of extra learning of self-landing soundaring the design of the<br>course?<br>Segment in Romps or River and ge and should in stiftfour study is used in segment in its<br>at).                                                                                                                                                                                                                                                                                                                                                                                                                                                                                                                                                                                                                                                                                                                                                                                                                                                                 |                 |        | 1                        |        | 1   |
| 12                  | How do you tau the evaluation schorse designed for each of the<br>rounia ?                                                                                                                                                                                                                                                                                                                                                                                                                                                                                                                                                                                                                                                                                                                                                                                                                                                                                                                                                                                                | 1               |        | -                        |        | 1   |
| 13                  | person markins strategies in 1820 datases data esta presidente un appendiere data esta data<br>Prose data pense mane titar editare progets sente el for estarte el titar estartes 1                                                                                                                                                                                                                                                                                                                                                                                                                                                                                                                                                                                                                                                                                                                                                                                                                                                                                       | ~               | -      | -                        | -      |     |
|                     | ागा प्रत्नेक माहनकान के दिए बाल्य हुए प्रदेशिय गुप्रदेशक केई कार्यु है।                                                                                                                                                                                                                                                                                                                                                                                                                                                                                                                                                                                                                                                                                                                                                                                                                                                                                                                                                                                                   |                 | 1      | ľ.                       | 1      |     |
| 14                  | The inventibility produces studied match with the expected source inventory encourses.<br>The improved or aren't a versue <b>Bee</b> ( § 3 artifies regulars shade in obvious in one stor each §).                                                                                                                                                                                                                                                                                                                                                                                                                                                                                                                                                                                                                                                                                                                                                                                                                                                                        | 1               |        |                          |        |     |
| 15                  | The coertextage has eight must of theory, practical and project,<br>requires it with, thistory, she shares we will these by                                                                                                                                                                                                                                                                                                                                                                                                                                                                                                                                                                                                                                                                                                                                                                                                                                                                                                                                               |                 | 1      |                          |        | ľ   |
| Sug                 | gestion: emount mup obs                                                                                                                                                                                                                                                                                                                                                                                                                                                                                                                                                                                                                                                                                                                                                                                                                                                                                                                                                                                                                                                   | K               | -      |                          |        |     |