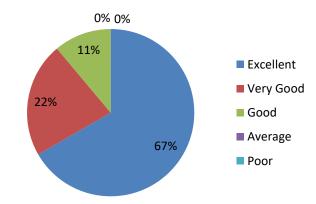

#### **Sample Filled In Feedback Forms of The Stake Holders**

| Class:              | - Bif. Ed                                                                                                                                                                                                                                                                                                                                                                                                                                                                                                                                                                                                                                                                                                                                                                                                                                                                                                                                                                                                                                                                 | iessio<br>iemus | ser:   | 00                       | 4      | -   |
|---------------------|---------------------------------------------------------------------------------------------------------------------------------------------------------------------------------------------------------------------------------------------------------------------------------------------------------------------------------------------------------------------------------------------------------------------------------------------------------------------------------------------------------------------------------------------------------------------------------------------------------------------------------------------------------------------------------------------------------------------------------------------------------------------------------------------------------------------------------------------------------------------------------------------------------------------------------------------------------------------------------------------------------------------------------------------------------------------------|-----------------|--------|--------------------------|--------|-----|
| comical<br>restract | This questionnaire is intended to collect feedback relating to your shim, learning and evaluation. The feedback will be kept confidential and a<br>arring of curriculum and quality improvement of the program.<br>inform(8) Vary Good (4) Good (5) Average (3)                                                                                                                                                                                                                                                                                                                                                                                                                                                                                                                                                                                                                                                                                                                                                                                                           | sed 6           | ie sol | n sow<br>Inhus<br>Pear d | revisi | the |
|                     | Kindly tick in the bes that hest corresponds to your opinio                                                                                                                                                                                                                                                                                                                                                                                                                                                                                                                                                                                                                                                                                                                                                                                                                                                                                                                                                                                                               | or              |        | Press 4                  |        |     |
| S.No.               |                                                                                                                                                                                                                                                                                                                                                                                                                                                                                                                                                                                                                                                                                                                                                                                                                                                                                                                                                                                                                                                                           |                 | 4      | 3                        | 2      |     |
| 1                   | E-introduces is well introduced and extends, for the destruit program extension,<br>reported work any it winters \$ statistics extense referencies (for young \$).                                                                                                                                                                                                                                                                                                                                                                                                                                                                                                                                                                                                                                                                                                                                                                                                                                                                                                        | 1               |        | 1                        |        | Г   |
| 2                   | Felcwince of Carriculan.                                                                                                                                                                                                                                                                                                                                                                                                                                                                                                                                                                                                                                                                                                                                                                                                                                                                                                                                                                                                                                                  |                 |        | -                        |        |     |
| 3                   | The Curricul an premotes interschip, stadent exchange, field with opports office.                                                                                                                                                                                                                                                                                                                                                                                                                                                                                                                                                                                                                                                                                                                                                                                                                                                                                                                                                                                         | -               | -      | -                        | -      | -   |
| 4                   | anger stat i gest filter, son all a songre region, vives fabiliter de present est argues tests (t-                                                                                                                                                                                                                                                                                                                                                                                                                                                                                                                                                                                                                                                                                                                                                                                                                                                                                                                                                                        | ~               |        |                          |        |     |
| +                   | Contribution facilitates you in engelsise, could and emotional growth,<br>https://www.investigates.com/emotions.com/emotion/filester.com/emotion/filester.com/emotion/filester.com/emotion/filester.com/emotion/filester.com/emotion/filester.com/emotion/filester.com/emotion/filester.com/emotion/filester.com/emotion/filester.com/emotion/filester.com/emotion/filester.com/emotion/filester.com/emotion/filester.com/emotion/filester.com/emotion/filester.com/emotion/filester.com/emotion/filester.com/emotion/filester.com/emotion/filester.com/emotion/filester.com/emotion/filester.com/emotion/filester.com/emotion/filester.com/emotion/filester.com/emotion/filester.com/emotion/filester.com/emotion/filester.com/emotion/filester.com/emotion/filester.com/emotion/filester.com/emotion/filester.com/emotion/filester.com/emotion/filester.com/emotion/filester.com/emotion/filester.com/emotion/filester.com/emotion/filester.com/emotion/filester.com/emotion/filester.com/emotion/filester.com/emotion/filester.com/emotion/filester.com/emotion/filest |                 |        | 1                        |        |     |
| 5                   | The extendent has provided to create exclusion in the transforming, review an<br>contributive country instruments of the teaching learning process<br>represent in there address where the theorem, watter site Territ syntaxy space its country of the second                                                                                                                                                                                                                                                                                                                                                                                                                                                                                                                                                                                                                                                                                                                                                                                                            |                 | 1      |                          |        |     |
| 0                   | and: or motive ()<br>The Converties evolutions will shifts. He shifts and employability with to make ye<br>ready for the world of work,<br>respond amount committees given if the date and is the along when, along when along and<br>Converting when even work ().                                                                                                                                                                                                                                                                                                                                                                                                                                                                                                                                                                                                                                                                                                                                                                                                       |                 |        | 1                        |        |     |
| 7                   | Programp of Curriculum resiston.                                                                                                                                                                                                                                                                                                                                                                                                                                                                                                                                                                                                                                                                                                                                                                                                                                                                                                                                                                                                                                          | 17              | -      | -                        | -      | -   |
| 8                   | respond animal de angliau<br>plane do you may due offering of the electrons in terms of their relevance to the                                                                                                                                                                                                                                                                                                                                                                                                                                                                                                                                                                                                                                                                                                                                                                                                                                                                                                                                                            | 1               |        |                          |        | -   |
|                     | icouldation moves ?<br>are below field at some at did main \$7                                                                                                                                                                                                                                                                                                                                                                                                                                                                                                                                                                                                                                                                                                                                                                                                                                                                                                                                                                                                            |                 | 1      |                          |        |     |
| 9                   | How do you note the exectives effected in relation to the Technological advancements ?<br>(returned) that the plant is der film on effecte. Tak all on synchron for<br>west # :                                                                                                                                                                                                                                                                                                                                                                                                                                                                                                                                                                                                                                                                                                                                                                                                                                                                                           |                 |        | 1                        |        |     |
| 10                  | Plate the Size of syllable is terms of the lead on the students.<br>and so should be studied a separate to senate an acculate with                                                                                                                                                                                                                                                                                                                                                                                                                                                                                                                                                                                                                                                                                                                                                                                                                                                                                                                                        | 1               |        | 1                        |        |     |
| 11                  | Place the course in correct of extra learning of self-landing soundaring the design of the<br>course?<br>Segment in Romps or River and ge and should in stiftfour study is used in segment in its<br>at).                                                                                                                                                                                                                                                                                                                                                                                                                                                                                                                                                                                                                                                                                                                                                                                                                                                                 |                 |        | 1                        |        | 1   |
| 12                  | How do you tau the evaluation schorse designed for each of the<br>rounia ?                                                                                                                                                                                                                                                                                                                                                                                                                                                                                                                                                                                                                                                                                                                                                                                                                                                                                                                                                                                                | 1               |        | -                        |        | 1   |
| 13                  | person markins strategies in 1820 datases data esta presidente un appendiere data esta data<br>Prose data pense mane titar editare progets sente el for estarte el titar estartes 1                                                                                                                                                                                                                                                                                                                                                                                                                                                                                                                                                                                                                                                                                                                                                                                                                                                                                       | ~               | -      | -                        | -      |     |
|                     | ागा प्रत्नेक माहनकान के दिए बाल्य हुए प्रदेशिय गुप्रदेशक केई कार्यु है।                                                                                                                                                                                                                                                                                                                                                                                                                                                                                                                                                                                                                                                                                                                                                                                                                                                                                                                                                                                                   |                 | 1      | ľ.                       | 1      |     |
| 14                  | The inventibility produces studied match with the expected source inventory encourses.<br>The improved or aren't a versue <b>Bee</b> ( § 3 artifies regulars shade in obvious in one stor each §).                                                                                                                                                                                                                                                                                                                                                                                                                                                                                                                                                                                                                                                                                                                                                                                                                                                                        | 1               |        |                          |        |     |
| 15                  | The coertextage has eight must of theory, practical and project,<br>requires it with, thistory, she shares we will these by                                                                                                                                                                                                                                                                                                                                                                                                                                                                                                                                                                                                                                                                                                                                                                                                                                                                                                                                               |                 | 1      |                          |        | ľ   |
| Sug                 | gestion: emount mup obs                                                                                                                                                                                                                                                                                                                                                                                                                                                                                                                                                                                                                                                                                                                                                                                                                                                                                                                                                                                                                                                   | K               | -      |                          |        |     |