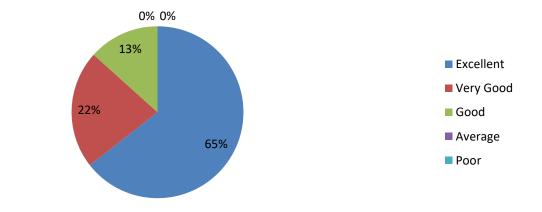

#### **Sample Filled In Feedback Forms of The Stake Holders**

| Class:              | - Bif. Ed                                                                                                                                                                                                                                                                                                                                                                                                                                                                                                                                                                                                                                                                                                                                                                                                                                                                                                                                                                                                                                                                 | iessio<br>iemus | ser:   | 00                       | 4      | -   |
|---------------------|---------------------------------------------------------------------------------------------------------------------------------------------------------------------------------------------------------------------------------------------------------------------------------------------------------------------------------------------------------------------------------------------------------------------------------------------------------------------------------------------------------------------------------------------------------------------------------------------------------------------------------------------------------------------------------------------------------------------------------------------------------------------------------------------------------------------------------------------------------------------------------------------------------------------------------------------------------------------------------------------------------------------------------------------------------------------------|-----------------|--------|--------------------------|--------|-----|
| comical<br>restract | This questionnaire is intended to collect feedback relating to your shim, learning and evaluation. The feedback will be kept confidential and a<br>arring of curriculum and quality improvement of the program.<br>inform(8) Vary Good (4) Good (5) Average (3)                                                                                                                                                                                                                                                                                                                                                                                                                                                                                                                                                                                                                                                                                                                                                                                                           | sed 6           | ie sol | n sow<br>Inhus<br>Pear d | revisi | the |
|                     | Kindly tick in the bes that hest corresponds to your opinio                                                                                                                                                                                                                                                                                                                                                                                                                                                                                                                                                                                                                                                                                                                                                                                                                                                                                                                                                                                                               | or              |        | Press 4                  |        |     |
| S.No.               |                                                                                                                                                                                                                                                                                                                                                                                                                                                                                                                                                                                                                                                                                                                                                                                                                                                                                                                                                                                                                                                                           |                 | 4      | 3                        | 2      |     |
| 1                   | E-introduces is well introduced and extends, for the destruit program extension,<br>reported work any it winters \$ statistics extense referencies (for young \$).                                                                                                                                                                                                                                                                                                                                                                                                                                                                                                                                                                                                                                                                                                                                                                                                                                                                                                        | 1               |        | 1                        |        | Г   |
| 2                   | Felcwince of Carriculan.                                                                                                                                                                                                                                                                                                                                                                                                                                                                                                                                                                                                                                                                                                                                                                                                                                                                                                                                                                                                                                                  |                 |        | -                        |        |     |
| 3                   | The Curricul an premotes interschip, stadent exchange, field with opports office.                                                                                                                                                                                                                                                                                                                                                                                                                                                                                                                                                                                                                                                                                                                                                                                                                                                                                                                                                                                         | -               | -      | -                        | -      | -   |
| 4                   | anger stat i gest filter, son all a songre region, vives fabiliter de present est argues tests (t-                                                                                                                                                                                                                                                                                                                                                                                                                                                                                                                                                                                                                                                                                                                                                                                                                                                                                                                                                                        | ~               |        |                          |        |     |
| +                   | Contribution facilitates you in engelsise, could and emotional growth,<br>https://www.investigates.com/emotions.com/emotion/filester.com/emotion/filester.com/emotion/filester.com/emotion/filester.com/emotion/filester.com/emotion/filester.com/emotion/filester.com/emotion/filester.com/emotion/filester.com/emotion/filester.com/emotion/filester.com/emotion/filester.com/emotion/filester.com/emotion/filester.com/emotion/filester.com/emotion/filester.com/emotion/filester.com/emotion/filester.com/emotion/filester.com/emotion/filester.com/emotion/filester.com/emotion/filester.com/emotion/filester.com/emotion/filester.com/emotion/filester.com/emotion/filester.com/emotion/filester.com/emotion/filester.com/emotion/filester.com/emotion/filester.com/emotion/filester.com/emotion/filester.com/emotion/filester.com/emotion/filester.com/emotion/filester.com/emotion/filester.com/emotion/filester.com/emotion/filester.com/emotion/filester.com/emotion/filester.com/emotion/filester.com/emotion/filester.com/emotion/filester.com/emotion/filest |                 |        | 1                        |        |     |
| 5                   | The extendent has provided to create exclusion in the transforming, review an<br>contributive country instruments of the teaching learning process<br>represent in there address where the theorem, watter site Territ syntaxy space its country of the second                                                                                                                                                                                                                                                                                                                                                                                                                                                                                                                                                                                                                                                                                                                                                                                                            |                 | 1      |                          |        |     |
| 0                   | and: or motive ()<br>The Converties evolutions will shifts. He shifts and employability with to make ye<br>ready for the world of work,<br>respond amount committees given if the date and is the along when, along when along and<br>Converting when even work ().                                                                                                                                                                                                                                                                                                                                                                                                                                                                                                                                                                                                                                                                                                                                                                                                       |                 |        | 1                        |        |     |
| 7                   | Programp of Curriculum resiston.                                                                                                                                                                                                                                                                                                                                                                                                                                                                                                                                                                                                                                                                                                                                                                                                                                                                                                                                                                                                                                          | 17              | -      | -                        | -      | -   |
| 8                   | respond animal de angliau<br>plane do you may due offering of the electrons in terms of their relevance to the                                                                                                                                                                                                                                                                                                                                                                                                                                                                                                                                                                                                                                                                                                                                                                                                                                                                                                                                                            | 1               |        |                          |        | -   |
|                     | icouldation moves ?<br>are below field at some at did main \$7                                                                                                                                                                                                                                                                                                                                                                                                                                                                                                                                                                                                                                                                                                                                                                                                                                                                                                                                                                                                            |                 | 1      |                          |        |     |
| 9                   | How do you note the exectives effected in relation to the Technological advancements ?<br>(returned) that the plant is der film on effecte. Tak all on synchron for<br>west # :                                                                                                                                                                                                                                                                                                                                                                                                                                                                                                                                                                                                                                                                                                                                                                                                                                                                                           |                 |        | 1                        |        |     |
| 10                  | Plate the Size of syllable is terms of the lead on the students.<br>and so should be studied a separate to senate an acculate with                                                                                                                                                                                                                                                                                                                                                                                                                                                                                                                                                                                                                                                                                                                                                                                                                                                                                                                                        | 1               |        | 1                        |        |     |
| 11                  | Place the course in correct of extra learning of self-landing soundaring the design of the<br>course?<br>Segment in Romps or River and ge and should in stiftfour study is used in segment in its<br>at).                                                                                                                                                                                                                                                                                                                                                                                                                                                                                                                                                                                                                                                                                                                                                                                                                                                                 |                 |        | 1                        |        | 1   |
| 12                  | How do you tau the evaluation schorse designed for each of the<br>rounia ?                                                                                                                                                                                                                                                                                                                                                                                                                                                                                                                                                                                                                                                                                                                                                                                                                                                                                                                                                                                                | 1               |        | -                        |        | 1   |
| 13                  | person markins strategies in 1820 datases data esta presidente un appendiere data esta data<br>Prose data pense mane titar editare progets sente el for estarte el titar estartes 1                                                                                                                                                                                                                                                                                                                                                                                                                                                                                                                                                                                                                                                                                                                                                                                                                                                                                       | ~               | -      | -                        | -      |     |
|                     | ागा प्रत्नेक माहनकान के दिए बाल्य हुए प्रदेशिय गुप्रदेशक केई कार्यु है।                                                                                                                                                                                                                                                                                                                                                                                                                                                                                                                                                                                                                                                                                                                                                                                                                                                                                                                                                                                                   |                 | 1      | ľ.                       | 1      |     |
| 14                  | The inventibility produces studied match with the expected source inventory encourses.<br>The improved or aren't a versue <b>Bee</b> ( § 3 artifies regulars shade in obvious in one stor each §).                                                                                                                                                                                                                                                                                                                                                                                                                                                                                                                                                                                                                                                                                                                                                                                                                                                                        | 1               |        |                          |        |     |
| 15                  | The coertextage has eight must of theory, practical and project,<br>requires it with, thistory, she shares we will these by                                                                                                                                                                                                                                                                                                                                                                                                                                                                                                                                                                                                                                                                                                                                                                                                                                                                                                                                               |                 | 1      |                          |        | ľ   |
| Sug                 | gestion: emount mup obs                                                                                                                                                                                                                                                                                                                                                                                                                                                                                                                                                                                                                                                                                                                                                                                                                                                                                                                                                                                                                                                   | K               | -      |                          |        |     |