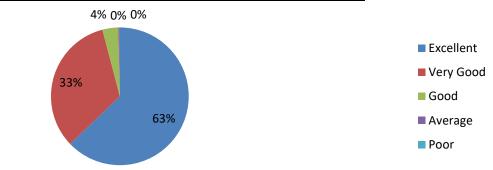

tivity and providing more detailed feedback. In some areas requires updating, Skill enhancement and practical application in curriculum should added. These suggestions can help further enhance the curriculum and create an even more enriching learning experience for students.

Dr. Pushpa sharma

Manua College of Ed Kurud, Bhilai (C.G.)





### Session 2022-23

1. Curriculum is well structured and suitable for the desired program outcomes. पाठ्यचर्या अच्छी तरह से संरचित है और वांछित कार्यक्रम परिणामों के लिए उपयुक्त है।

| Option    | Frequency | Percentage |
|-----------|-----------|------------|
| Excellent | 169       | 62.8%      |
| Very Good | 89        | 33.08%     |
| Good      | 10        | 3.7%       |
| Average   | 1         | .37%       |
| Poor      | 0         | 0%         |



2. Relevance of Curriculum.

पाठ्यचर्या की प्रासंगिकता

| Option    | Frequency | Percentage |
|-----------|-----------|------------|
| Excellent | 162       | 60.22%     |
| Very Good | 86        | 31.9%      |
| Good      | 15        | 5.57%      |
| Average   | 4         | 1.4%       |
| Poor      | 2         | 0.74%      |







3. The Curriculum promotes internship, student exchange, field visit opportunities. पाठ्यचर्या इंटर्नशिप, छात्रों के आदान-प्रदान, फील्ड विजिट के अवसरों को बढ़ावा देती है।

| Option    | Frequency | Percentage |
|-----------|-----------|------------|
| Excellent | 168       | 62.4%      |
| Very Good | 85        | 31.5%      |
| Good      | 15        | 5.57%      |
| Average   | 1         | 0.37%      |
| Poor      | 0         | 0%         |



4. Curriculum