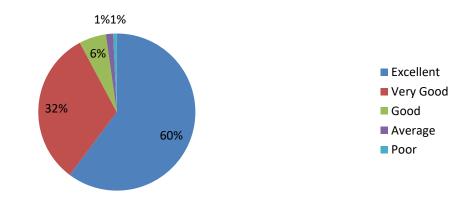

.G.)





### Session 2022-23

1. Curriculum is well structured and suitable for the desired program outcomes. पाठ्यचर्या अच्छी तरह से संरचित है और वांछित कार्यक्रम परिणामों के लिए उपयुक्त है।

| Option    | Frequency | Percentage |
|-----------|-----------|------------|
| Excellent | 169       | 62.8%      |
| Very Good | 89        | 33.08%     |
| Good      | 10        | 3.7%       |
| Average   | 1         | .37%       |
| Poor      | 0         | 0%         |



2. Relevance of Curriculum.

पाठ्यचर्या की प्रासंगिकता

| Option    | Frequency | Percentage |
|-----------|-----------|------------|
| Excellent | 162       | 60.22%     |
| Very Good | 86        | 31.9%      |
| Good      | 15        | 5.57%      |
| Average   | 4         | 1.4%       |
| Poor      | 2         | 0.74%      |







3. The Curriculum promotes internship, student exchange, field visit opportunities. पाठ्यचर्या इंटर्नशिप, छात्रों के आदान-प्रदान, फील्ड विजिट के अवसरों को बढ़ावा देती है।

| Option    | Frequency | Percentage |
|-----------|-----------|------------|
| Excellent | 168       | 62.4%      |
| Very Good | 85        | 31.5%      |
| Good      | 15        | 5.57%      |
| Average   | 1         | 0.37%      |
| Poor      | 0         | 0%         |



4. Curriculum facilitates you in cognitive, social and emotional growth.

पाठ्यक्रम आपको संज्ञानात्मक, सामाजिक और भावनात्मक विकास में मदद करता है।

| Option    | Frequency | Percentage |
|-----------|-----------|------------|
| Excellent | 141       | 52.41%     |
| Very Good | 122       | 45.35%     |
| Good      | 6         | 2.23%      |
| A