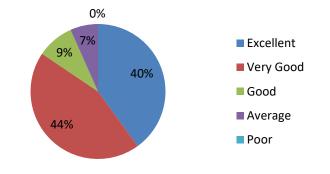

#### **Sample Filled In Feedback Forms of The Stake Holders**

| Class:              | - Bif. Ed                                                                                                                                                                                                                                                                                                                                                                                                                                                                                                                                                                                                                                                                                                                                                                                                                                                                                                                                                                                                                                                                 | iessio<br>iemus | ser:   | 00                       | 4      | -   |
|---------------------|---------------------------------------------------------------------------------------------------------------------------------------------------------------------------------------------------------------------------------------------------------------------------------------------------------------------------------------------------------------------------------------------------------------------------------------------------------------------------------------------------------------------------------------------------------------------------------------------------------------------------------------------------------------------------------------------------------------------------------------------------------------------------------------------------------------------------------------------------------------------------------------------------------------------------------------------------------------------------------------------------------------------------------------------------------------------------|-----------------|--------|--------------------------|--------|-----|
| comical<br>restract | This questionnaire is intended to collect feedback relating to your shim, learning and evaluation. The feedback will be kept confidential and a<br>arring of curriculum and quality improvement of the program.<br>inform(8) Vary Good (4) Good (5) Average (3)                                                                                                                                                                                                                                                                                                                                                                                                                                                                                                                                                                                                                                                                                                                                                                                                           | sed 6           | ie sol | n sow<br>Inhus<br>Pear d | revisi | the |
|                     | Kindly tick in the bes that hest corresponds to your opinio                                                                                                                                                                                                                                                                                                                                                                                                                                                                                                                                                                                                                                                                                                                                                                                                                                                                                                                                                                                                               | or              |        | Press 4                  |        |     |
| S.No.               |                                                                                                                                                                                                                                                                                                                                                                                                                                                                                                                                                                                                                                                                                                                                                                                                                                                                                                                                                                                                                                                                           |                 | 4      | 3                        | 2      |     |
| 1                   | E-introduces is well introduced and extends, for the destruit program extension,<br>reported work any it winters \$ statistics extense referencies (for young \$).                                                                                                                                                                                                                                                                                                                                                                                                                                                                                                                                                                                                                                                                                                                                                                                                                                                                                                        | 1               |        | 1                        |        | Г   |
| 2                   | Felcwince of Carriculan.                                                                                                                                                                                                                                                                                                                                                                                                                                                                                                                                                                                                                                                                                                                                                                                                                                                                                                                                                                                                                                                  |                 |        | -                        |        |     |
| 3                   | The Curricul an premotes interschip, stadent exchange, field with opports office.                                                                                                                                                                                                                                                                                                                                                                                                                                                                                                                                                                                                                                                                                                                                                                                                                                                                                                                                                                                         | -               | -      | -                        | -      | -   |
| 4                   | anger stat i gest filter, son all a songre region, vives fabiliter de present est argues tests (t-                                                                                                                                                                                                                                                                                                                                                                                                                                                                                                                                                                                                                                                                                                                                                                                                                                                                                                                                                                        | ~               |        |                          |        |     |
| +                   | Contribution facilitates you in engelsise, could and emotional growth,<br>https://www.investigates.com/emotions.com/emotion/filester.com/emotion/filester.com/emotion/filester.com/emotion/filester.com/emotion/filester.com/emotion/filester.com/emotion/filester.com/emotion/filester.com/emotion/filester.com/emotion/filester.com/emotion/filester.com/emotion/filester.com/emotion/filester.com/emotion/filester.com/emotion/filester.com/emotion/filester.com/emotion/filester.com/emotion/filester.com/emotion/filester.com/emotion/filester.com/emotion/filester.com/emotion/filester.com/emotion/filester.com/emotion/filester.com/emotion/filester.com/emotion/filester.com/emotion/filester.com/emotion/filester.com/emotion/filester.com/emotion/filester.com/emotion/filester.com/emotion/filester.com/emotion/filester.com/emotion/filester.com/emotion/filester.com/emotion/filester.com/emotion/filester.com/emotion/filester.com/emotion/filester.com/emotion/filester.com/emotion/filester.com/emotion/filester.com/emotion/filester.com/emotion/filest |                 |        | 1                        |        |     |
| 5                   | The extendent has provided to create exclusion in the transforming, review an<br>contributive country instruments of the teaching learning process<br>represent in there address where the theorem, watter site Territ syntaxy space its country of the second                                                                                                                                                                                                                                                                                                                                                                                                                                                                                                                                                                                                                                                                                                                                                                                                            |                 | 1      |                          |        |     |
| 0                   | and: or motive ()<br>The Converties evolutions will shifts. He shifts and employability with to make ye<br>ready for the world of work,<br>respond amount committees given if the date and is the along when, along when along and<br>Converting when even work ().                                                                                                                                                                                                                                                                                                                                                                                                                                                                                                                                                                                                                                                                                                                                                                                                       |                 |        | 1                        |        |     |
| 7                   | Programp of Curriculum resiston.                                                                                                                                                                                                                                                                                                                                                                                                                                                                                                                                                                                                                                                                                                                                                                                                                                                                                                                                                                                                                                          | 17              | -      | -                        | -      | -   |
| 8                   | respond animal de angliau<br>plane do you may due offering of the electrons in terms of their relevance to the                                                                                                                                                                                                                                                                                                                                                                                                                                                                                                                                                                                                                                                                                                                                                                                                                                                                                                                                                            | 1               |        |                          |        | -   |
|                     | icouldation moves ?<br>are below field at some at did main \$7                                                                                                                                                                                                                                                                                                                                                                                                                                                                                                                                                                                                                                                                                                                                                                                                                                                                                                                                                                                                            |                 | 1      |                          |        |     |
| 9                   | How do you note the exectives effected in relation to the Technological advancements ?<br>(returned) that the plant is der film on effecte. Tak all on synchron for<br>west # :                                                                                                                                                                                                                                                                                                                                                                                                                                                                                                                                                                                                                                                                                                                                                                                                                                                                                           |                 |        | 1                        |        |     |
| 10                  | Plate the Size of syllable is terms of the lead on the students.<br>and so should be studied a separate to senate an acculate with                                                                                                                                                                                                                                                                                                                                                                                                                                                                                                                                                                                                                                                                                                                                                                                                                                                                                                                                        | 1               |        | 1                        |        |     |
| 11                  | Place the course in correct of extra learning of self-landing soundaring the design of the<br>course?<br>Segment in Romps or River and ge and should in stiftfour study is used in segment in its<br>at).                                                                                                                                                                                                                                                                                                                                                                                                                                                                                                                                                                                                                                                                                                                                                                                                                                                                 |                 |        | 1                        |        | 1   |
| 12                  | How do you tau the evaluation schorse designed for each of the<br>rounia ?                                                                                                                                                                                                                                                                                                                                                                                                                                                                                                                                                                                                                                                                                                                                                                                                                                                                                                                                                                                                | 1               |        | -                        |        | 1   |
| 13                  | person markins strategies in 1820 datases data esta presidente un appendiere data esta data<br>Prose data pense mane titar editare progets sente el for estarte el titar estartes 1                                                                                                                                                                                                                                                                                                                                                                                                                                                                                                                                                                                                                                                                                                                                                                                                                                                                                       | ~               | -      | -                        | -      |     |
|                     | ागा प्रत्नेक माहनकान के दिए बाल्य हुए प्रदेशिय गुप्रदेशक केई कार्यु है।                                                                                                                                                                                                                                                                                                                                                                                                                                                                                                                                                                                                                                                                                                                                                                                                                                                                                                                                                                                                   |                 | 1      | ľ.                       | 1      |     |
| 14                  | The inventibility produces studied match with the expected source inventory encourses.<br>The improved or aren't a versue <b>Bee</b> ( § 3 artifies regulars shade in obvious in one stor each §).                                                                                                                                                                                                                                                                                                                                                                                                                                                                                                                                                                                                                                                                                                                                                                                                                                                                        | 1               |        |                          |        |     |
| 15                  | The coertextage has eight must of theory, practical and project,<br>requires it with, thistory, she shares we will these by                                                                                                                                                                                                                                                                                                                                                                                                                                                                                                                                                                                                                                                                                                                                                                                                                                                                                                                                               |                 | 1      |                          |        | ľ   |
| Sug                 | gestion: emount mup obs                                                                                                                                                                                                                                                                                                                                                                                                                                                                                                                                                                                                                                                                                                                                                                                                                                                                                                                                                                                                                                                   | K               | -      |                          |        |     |