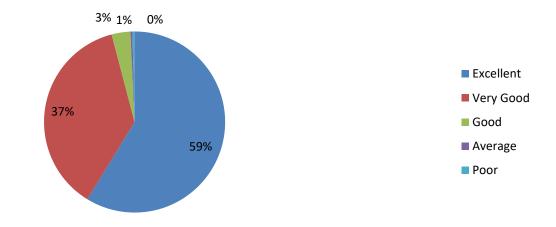

#### **Sample Filled In Feedback Forms of The Stake Holders**

| Class:              | - Bif. Ed                                                                                                                                                                                                                                                                                                                                                                                                                                                                                                                                                                                                                                                                                                                                                                                                                                                                                                                                                                                                                                                                 | iessio<br>iemus | ser:   | 00                       | 4      | -   |
|---------------------|---------------------------------------------------------------------------------------------------------------------------------------------------------------------------------------------------------------------------------------------------------------------------------------------------------------------------------------------------------------------------------------------------------------------------------------------------------------------------------------------------------------------------------------------------------------------------------------------------------------------------------------------------------------------------------------------------------------------------------------------------------------------------------------------------------------------------------------------------------------------------------------------------------------------------------------------------------------------------------------------------------------------------------------------------------------------------|-----------------|--------|--------------------------|--------|-----|
| comical<br>restract | This questionnaire is intended to collect feedback relating to your shim, learning and evaluation. The feedback will be kept confidential and a<br>arring of curriculum and quality improvement of the program.<br>inform(8) Vary Good (4) Good (5) Average (3)                                                                                                                                                                                                                                                                                                                                                                                                                                                                                                                                                                                                                                                                                                                                                                                                           | sed 6           | ie sol | n sow<br>Inhus<br>Pear d | revisi | the |
|                     | Kindly tick in the bes that hest corresponds to your opinio                                                                                                                                                                                                                                                                                                                                                                                                                                                                                                                                                                                                                                                                                                                                                                                                                                                                                                                                                                                                               | or              |        | Press 4                  |        |     |
| S.No.               |                                                                                                                                                                                                                                                                                                                                                                                                                                                                                                                                                                                                                                                                                                                                                                                                                                                                                                                                                                                                                                                                           |                 | 4      | 3                        | 2      |     |
| 1                   | E-introduces is well introduced and extends, for the destruit program extension,<br>reported work any it winters \$ statistics extense referencies (for young \$).                                                                                                                                                                                                                                                                                                                                                                                                                                                                                                                                                                                                                                                                                                                                                                                                                                                                                                        | 1               |        | 1                        |        | Г   |
| 2                   | Felcwince of Carriculan.                                                                                                                                                                                                                                                                                                                                                                                                                                                                                                                                                                                                                                                                                                                                                                                                                                                                                                                                                                                                                                                  |                 |        | -                        |        |     |
| 3                   | The Curricul an premotes interschip, stadent exchange, field with opports office.                                                                                                                                                                                                                                                                                                                                                                                                                                                                                                                                                                                                                                                                                                                                                                                                                                                                                                                                                                                         | -               | -      | -                        | -      | -   |
| 4                   | anger stat i gest filter, son all a songre region, vives fabiliter de present est argues tests (t-                                                                                                                                                                                                                                                                                                                                                                                                                                                                                                                                                                                                                                                                                                                                                                                                                                                                                                                                                                        | ~               |        |                          |        |     |
| +                   | Contribution facilitates you in engelsise, could and emotional growth,<br>https://www.investigates.com/emotions.com/emotion/filester.com/emotion/filester.com/emotion/filester.com/emotion/filester.com/emotion/filester.com/emotion/filester.com/emotion/filester.com/emotion/filester.com/emotion/filester.com/emotion/filester.com/emotion/filester.com/emotion/filester.com/emotion/filester.com/emotion/filester.com/emotion/filester.com/emotion/filester.com/emotion/filester.com/emotion/filester.com/emotion/filester.com/emotion/filester.com/emotion/filester.com/emotion/filester.com/emotion/filester.com/emotion/filester.com/emotion/filester.com/emotion/filester.com/emotion/filester.com/emotion/filester.com/emotion/filester.com/emotion/filester.com/emotion/filester.com/emotion/filester.com/emotion/filester.com/emotion/filester.com/emotion/filester.com/emotion/filester.com/emotion/filester.com/emotion/filester.com/emotion/filester.com/emotion/filester.com/emotion/filester.com/emotion/filester.com/emotion/filester.com/emotion/filest |                 |        | 1                        |        |     |
| 5                   | The extendent has provided to create exclusion in the transforming, review an<br>contributive country instruments of the teaching learning process<br>represent in there address where the theorem, watter site Territ syntaxy space its country of the second                                                                                                                                                                                                                                                                                                                                                                                                                                                                                                                                                                                                                                                                                                                                                                                                            |                 | 1      |                          |        |     |
| 0                   | and: or motive ()<br>The Converties evolutions will shifts. He shifts and employability with to make ye<br>ready for the world of work,<br>respond amount committees given if the date and is the along when, along when along and<br>Converting when even work ().                                                                                                                                                                                                                                                                                                                                                                                                                                                                                                                                                                                                                                                                                                                                                                                                       |                 |        | 1                        |        |     |
| 7                   | Programp of Curriculum resiston.                                                                                                                                                                                                                                                                                                                                                                                                                                                                                                                                                                                                                                                                                                                                                                                                                                                                                                                                                                                                                                          | 17              | -      | -                        | -      | -   |
| 8                   | respond animal de angliau<br>plane do you may due offering of the electrons in terms of their relevance to the                                                                                                                                                                                                                                                                                                                                                                                                                                                                                                                                                                                                                                                                                                                                                                                                                                                                                                                                                            | 1               |        |                          |        | -   |
|                     | icouldation moves ?<br>are below field at some at did main \$7                                                                                                                                                                                                                                                                                                                                                                                                                                                                                                                                                                                                                                                                                                                                                                                                                                                                                                                                                                                                            |                 | 1      |                          |        |     |
| 9                   | How do you note the exectives effected in relation to the Technological advancements ?<br>(returned) that the plant is der film on effecte. Tak all on synchron for<br>west # :                                                                                                                                                                                                                                                                                                                                                                                                                                                                                                                                                                                                                                                                                                                                                                                                                                                                                           |                 |        | 1                        |        |     |
| 10                  | Plate the Size of syllable is terms of the lead on the students.<br>and so should be studied a separate to senate an acculate with                                                                                                                                                                                                                                                                                                                                                                                                                                                                                                                                                                                                                                                                                                                                                                                                                                                                                                                                        | 1               |        | 1                        |        |     |
| 11                  | Place the course in correct of extra learning of self-landing soundaring the design of the<br>course?<br>Segment in Romps or River and ge and should in stiftfour study is used in segment in its<br>at).                                                                                                                                                                                                                                                                                                                                                                                                                                                                                                                                                                                                                                                                                                                                                                                                                                                                 |                 |        | 1                        |        | 1   |
| 12                  | How do you tau the evaluation schorse designed for each of the<br>rounia ?                                                                                                                                                                                                                                                                                                                                                                                                                                                                                                                                                                                                                                                                                                                                                                                                                                                                                                                                                                                                | 1               |        | -                        |        | 1   |
| 13                  | person markins strategies in 1820 datases data esta presidente un appendiere data esta data<br>Prose data pense mane titar editare progets sente el for estarte el titar estartes 1                                                                                                                                                                                                                                                                                                                                                                                                                                                                                                                                                                                                                                                                                                                                                                                                                                                                                       | ~               | -      | -                        | -      |     |
|                     | ागा प्रत्नेक माहनकान के दिए बाल्य हुए प्रदेशिय गुप्रदेशक केई कार्यु है।                                                                                                                                                                                                                                                                                                                                                                                                                                                                                                                                                                                                                                                                                                                                                                                                                                                                                                                                                                                                   |                 | 1      | ľ.                       | 1      |     |
| 14                  | The inventibility produces studied match with the expected source inventory encourses.<br>The improved or aren't a versue <b>Bee</b> ( § 3 artifies regulars shade in obvious in one stor each §).                                                                                                                                                                                                                                                                                                                                                                                                                                                                                                                                                                                                                                                                                                                                                                                                                                                                        | 1               |        |                          |        |     |
| 15                  | The coertextage has eight must of theory, practical and project,<br>requires it with, thistory, she shares we will these by                                                                                                                                                                                                                                                                                                                                                                                                                                                                                                                                                                                                                                                                                                                                                                                                                                                                                                                                               |                 | 1      |                          |        | ľ   |
| Sug                 | gestion: emount mup obs                                                                                                                                                                                                                                                                                                                                                                                                                                                                                                                                                                                                                                                                                                                                                                                                                                                                                                                                                                                                                                                   | K               | -      |                          |        |     |