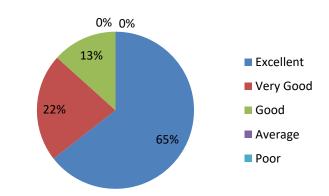

#### **Sample Filled In Feedback Forms of The Stake Holders**

| Class:              | - Bif. Ed                                                                                                                                                                                                                                                                                                                                                                                                                                                                                                                                                                                                                                                                                                                                                                                                                                                                                                                                                                                                                                                                 | iessio<br>iemus | ser:   | 00                       | 4      | -   |
|---------------------|---------------------------------------------------------------------------------------------------------------------------------------------------------------------------------------------------------------------------------------------------------------------------------------------------------------------------------------------------------------------------------------------------------------------------------------------------------------------------------------------------------------------------------------------------------------------------------------------------------------------------------------------------------------------------------------------------------------------------------------------------------------------------------------------------------------------------------------------------------------------------------------------------------------------------------------------------------------------------------------------------------------------------------------------------------------------------|-----------------|--------|--------------------------|--------|-----|
| comical<br>restract | This questionnaire is intended to collect feedback relating to your shim, learning and evaluation. The feedback will be kept confidential and a<br>arring of curriculum and quality improvement of the program.<br>inform(8) Vary Good (4) Good (5) Average (3)                                                                                                                                                                                                                                                                                                                                                                                                                                                                                                                                                                                                                                                                                                                                                                                                           | sed 6           | ie sol | n sow<br>Inhus<br>Pear d | revisi | the |
|                     | Kindly tick in the bes that hest corresponds to your opinio                                                                                                                                                                                                                                                                                                                                                                                                                                                                                                                                                                                                                                                                                                                                                                                                                                                                                                                                                                                                               | or              |        | Press 4                  |        |     |
| S.No.               |                                                                                                                                                                                                                                                                                                                                                                                                                                                                                                                                                                                                                                                                                                                                                                                                                                                                                                                                                                                                                                                                           |                 | 4      | 3                        | 2      |     |
| 1                   | E-introduces is well introduced and extends, for the destruit program extension,<br>reported work any it winters \$ statistics extense referencies (for young \$).                                                                                                                                                                                                                                                                                                                                                                                                                                                                                                                                                                                                                                                                                                                                                                                                                                                                                                        | 1               |        | 1                        |        | Г   |
| 2                   | Felcwince of Carriculan.                                                                                                                                                                                                                                                                                                                                                                                                                                                                                                                                                                                                                                                                                                                                                                                                                                                                                                                                                                                                                                                  |                 |        | -                        |        |     |
| 3                   | The Curricul an premotes interschip, stadent exchange, field with opports office.                                                                                                                                                                                                                                                                                                                                                                                                                                                                                                                                                                                                                                                                                                                                                                                                                                                                                                                                                                                         | -               | -      | -                        | -      | -   |
| 4                   | anger stat i gest filter, son all a songre region, vives fabiliter de present est argues tests (t-                                                                                                                                                                                                                                                                                                                                                                                                                                                                                                                                                                                                                                                                                                                                                                                                                                                                                                                                                                        | ~               |        |                          |        |     |
| +                   | Contribution facilitates you in engelsise, could and emotional growth,<br>https://www.investigates.com/emotions.com/emotion/filester.com/emotion/filester.com/emotion/filester.com/emotion/filester.com/emotion/filester.com/emotion/filester.com/emotion/filester.com/emotion/filester.com/emotion/filester.com/emotion/filester.com/emotion/filester.com/emotion/filester.com/emotion/filester.com/emotion/filester.com/emotion/filester.com/emotion/filester.com/emotion/filester.com/emotion/filester.com/emotion/filester.com/emotion/filester.com/emotion/filester.com/emotion/filester.com/emotion/filester.com/emotion/filester.com/emotion/filester.com/emotion/filester.com/emotion/filester.com/emotion/filester.com/emotion/filester.com/emotion/filester.com/emotion/filester.com/emotion/filester.com/emotion/filester.com/emotion/filester.com/emotion/filester.com/emotion/filester.com/emotion/filester.com/emotion/filester.com/emotion/filester.com/emotion/filester.com/emotion/filester.com/emotion/filester.com/emotion/filester.com/emotion/filest |                 |        | 1                        |        |     |
| 5                   | The extendent has provided to create exclusion in the transforming, review an<br>contributive country instruments of the teaching learning process<br>represent in there address where the theorem, watter site Territ syntaxy space its country of the second                                                                                                                                                                                                                                                                                                                                                                                                                                                                                                                                                                                                                                                                                                                                                                                                            |                 | 1      |                          |        |     |
| 0                   | and: or motive ()<br>The Converties evolutions will shifts. He shifts and employability with to make ye<br>ready for the world of work,<br>respond amount committees given if the date and is the along when, along when along and<br>Converting when even work ().                                                                                                                                                                                                                                                                                                                                                                                                                                                                                                                                                                                                                                                                                                                                                                                                       |                 |        | 1                        |        |     |
| 7                   | Programp of Curriculum resiston.                                                                                                                                                                                                                                                                                                                                                                                                                                                                                                                                                                                                                                                                                                                                                                                                                                                                                                                                                                                                                                          | 17              | -      | -                        | -      | -   |
| 8                   | respond animal de angliau<br>plane do you may due offering of the electrons in terms of their relevance to the                                                                                                                                                                                                                                                                                                                                                                                                                                                                                                                                                                                                                                                                                                                                                                                                                                                                                                                                                            | 1               |        |                          |        | -   |
|                     | icouldation moves ?<br>are below field at some at did main \$7                                                                                                                                                                                                                                                                                                                                                                                                                                                                                                                                                                                                                                                                                                                                                                                                                                                                                                                                                                                                            |                 | 1      |                          |        |     |
| 9                   | How do you note the exectives effected in relation to the Technological advancements ?<br>(returned) that the plant is der film on effecte. Tak all on synchron for<br>west # :                                                                                                                                                                                                                                                                                                                                                                                                                                                                                                                                                                                                                                                                                                                                                                                                                                                                                           |                 |        | 1                        |        |     |
| 10                  | Plate the Size of syllable is terms of the lead on the students.<br>and so should be studied a separate to senate an acculate with                                                                                                                                                                                                                                                                                                                                                                                                                                                                                                                                                                                                                                                                                                                                                                                                                                                                                                                                        | 1               |        | 1                        |        |     |
| 11                  | Place the course in correct of extra learning of self-landing soundaring the design of the<br>course?<br>Segment in Romps or River and ge and should in stiftfour study is used in segment in its<br>at).                                                                                                                                                                                                                                                                                                                                                                                                                                                                                                                                                                                                                                                                                                                                                                                                                                                                 |                 |        | 1                        |        | 1   |
| 12                  | How do you tau the evaluation schorse designed for each of the<br>rounia ?                                                                                                                                                                                                                                                                                                                                                                                                                                                                                                                                                                                                                                                                                                                                                                                                                                                                                                                                                                                                | 1               |        | -                        |        | 1   |
| 13                  | person markins strategies in 1820 datases data esta presidente un appendiere data esta data<br>Prose data pense mane titar editare progets sente el for estarte el titar estartes 1                                                                                                                                                                                                                                                                                                                                                                                                                                                                                                                                                                                                                                                                                                                                                                                                                                                                                       | ~               | -      | -                        | -      |     |
|                     | ागा प्रत्नेक माहनकान के दिए बाल्य हुए प्रदेशिय गुप्रदेशक केई कार्यु है।                                                                                                                                                                                                                                                                                                                                                                                                                                                                                                                                                                                                                                                                                                                                                                                                                                                                                                                                                                                                   |                 | 1      | ľ.                       | 1      |     |
| 14                  | The inventibility produces studied match with the expected source inventory encourses.<br>The improved or aren't a versue <b>Bee</b> ( § 3 artifies regulars shade in obvious in one stor each §).                                                                                                                                                                                                                                                                                                                                                                                                                                                                                                                                                                                                                                                                                                                                                                                                                                                                        | 1               |        |                          |        |     |
| 15                  | The coertextage has eight must of theory, practical and project,<br>requires it with, thistory, she shares we will these by                                                                                                                                                                                                                                                                                                                                                                                                                                                                                                                                                                                                                                                                                                                                                                                                                                                                                                                                               |                 | 1      |                          |        | ľ   |
| Sug                 | gestion: emount mup obs                                                                                                                                                                                                                                                                                                                                                                                                                                                                                                                                                                                                                                                                                                                                                                                                                                                                                                                                                                                                                                                   | K               | -      |                          |        |     |