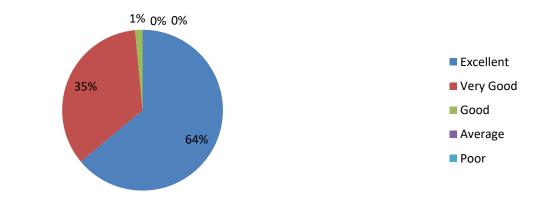

#### **Sample Filled In Feedback Forms of The Stake Holders**

| Class:              | - Bif. Ed                                                                                                                                                                                                                                                                                                                                                                                                                                                                                                                                                                                                                                                                                                                                                                                                                                                                                                                                                                                                                                                                 | iessio<br>iemus | ser:   | 00                       | 4      | -   |
|---------------------|---------------------------------------------------------------------------------------------------------------------------------------------------------------------------------------------------------------------------------------------------------------------------------------------------------------------------------------------------------------------------------------------------------------------------------------------------------------------------------------------------------------------------------------------------------------------------------------------------------------------------------------------------------------------------------------------------------------------------------------------------------------------------------------------------------------------------------------------------------------------------------------------------------------------------------------------------------------------------------------------------------------------------------------------------------------------------|-----------------|--------|--------------------------|--------|-----|
| comical<br>restract | This questionnaire is intended to collect feedback relating to your shim, learning and evaluation. The feedback will be kept confidential and a<br>arring of curriculum and quality improvement of the program.<br>inform(8) Vary Good (4) Good (5) Average (3)                                                                                                                                                                                                                                                                                                                                                                                                                                                                                                                                                                                                                                                                                                                                                                                                           | sed 6           | ie sol | n sow<br>Inhus<br>Pear d | revisi | the |
|                     | Kindly tick in the bes that hest corresponds to your opinio                                                                                                                                                                                                                                                                                                                                                                                                                                                                                                                                                                                                                                                                                                                                                                                                                                                                                                                                                                                                               | or              |        | Press 4                  |        |     |
| S.No.               |                                                                                                                                                                                                                                                                                                                                                                                                                                                                                                                                                                                                                                                                                                                                                                                                                                                                                                                                                                                                                                                                           |                 | 4      | 3                        | 2      |     |
| 1                   | E-introduces is well introduced and extends, for the destruit program extension,<br>reported work any it winters \$ statistics extense referencies (for young \$).                                                                                                                                                                                                                                                                                                                                                                                                                                                                                                                                                                                                                                                                                                                                                                                                                                                                                                        | 1               |        | 1                        |        | Г   |
| 2                   | Felcwince of Carriculan.                                                                                                                                                                                                                                                                                                                                                                                                                                                                                                                                                                                                                                                                                                                                                                                                                                                                                                                                                                                                                                                  |                 |        | -                        |        |     |
| 3                   | The Curricul an premotes interschip, stadent exchange, field with opports office.                                                                                                                                                                                                                                                                                                                                                                                                                                                                                                                                                                                                                                                                                                                                                                                                                                                                                                                                                                                         | -               | -      | -                        | -      | -   |
| 4                   | anger stat i gest filter, son all a songre region, vives fabiliter de present est argues tests (t-                                                                                                                                                                                                                                                                                                                                                                                                                                                                                                                                                                                                                                                                                                                                                                                                                                                                                                                                                                        | ~               |        |                          |        |     |
| +                   | Contribution facilitates you in engelsise, could and emotional growth,<br>https://www.investigates.com/emotions.com/emotion/filester.com/emotion/filester.com/emotion/filester.com/emotion/filester.com/emotion/filester.com/emotion/filester.com/emotion/filester.com/emotion/filester.com/emotion/filester.com/emotion/filester.com/emotion/filester.com/emotion/filester.com/emotion/filester.com/emotion/filester.com/emotion/filester.com/emotion/filester.com/emotion/filester.com/emotion/filester.com/emotion/filester.com/emotion/filester.com/emotion/filester.com/emotion/filester.com/emotion/filester.com/emotion/filester.com/emotion/filester.com/emotion/filester.com/emotion/filester.com/emotion/filester.com/emotion/filester.com/emotion/filester.com/emotion/filester.com/emotion/filester.com/emotion/filester.com/emotion/filester.com/emotion/filester.com/emotion/filester.com/emotion/filester.com/emotion/filester.com/emotion/filester.com/emotion/filester.com/emotion/filester.com/emotion/filester.com/emotion/filester.com/emotion/filest |                 |        | 1                        |        |     |
| 5                   | The extendent has provided to create exclusion in the transforming, review an<br>contributive country instruments of the teaching learning process<br>represent in there address where the theorem, watter site Territ syntaxy space its country of the second                                                                                                                                                                                                                                                                                                                                                                                                                                                                                                                                                                                                                                                                                                                                                                                                            |                 | 1      |                          |        |     |
| 0                   | and: or motive ()<br>The Converties evolutions will shifts. He shifts and employability with to make ye<br>ready for the world of work,<br>respond amount committees given if the date and is the along when, along when along and<br>Converting when even work ().                                                                                                                                                                                                                                                                                                                                                                                                                                                                                                                                                                                                                                                                                                                                                                                                       |                 |        | 1                        |        |     |
| 7                   | Programp of Curriculum resiston.                                                                                                                                                                                                                                                                                                                                                                                                                                                                                                                                                                                                                                                                                                                                                                                                                                                                                                                                                                                                                                          | 17              | -      | -                        | -      | -   |
| 8                   | respond animal de angliau<br>plane do you may due offering of the electrons in terms of their relevance to the                                                                                                                                                                                                                                                                                                                                                                                                                                                                                                                                                                                                                                                                                                                                                                                                                                                                                                                                                            | 1               |        |                          |        | -   |
|                     | icouldation moves ?<br>are below field at some at did main \$7                                                                                                                                                                                                                                                                                                                                                                                                                                                                                                                                                                                                                                                                                                                                                                                                                                                                                                                                                                                                            |                 | 1      |                          |        |     |
| 9                   | How do you note the exectives effected in relation to the Technological advancements ?<br>(returned) that the plant is der film on effecte. Tak all on synchron for<br>west # :                                                                                                                                                                                                                                                                                                                                                                                                                                                                                                                                                                                                                                                                                                                                                                                                                                                                                           |                 |        | 1                        |        |     |
| 10                  | Plate the Size of syllable is terms of the lead on the students.<br>and so should be studied a separate to senate an acculate with                                                                                                                                                                                                                                                                                                                                                                                                                                                                                                                                                                                                                                                                                                                                                                                                                                                                                                                                        | 1               |        | 1                        |        |     |
| 11                  | Place the course in correct of extra learning of self-landing soundaring the design of the<br>course?<br>Segment in Romps or River and ge and should in stiftfour study is used in segment in its<br>at).                                                                                                                                                                                                                                                                                                                                                                                                                                                                                                                                                                                                                                                                                                                                                                                                                                                                 |                 |        | 1                        |        | 1   |
| 12                  | How do you tau the evaluation schorse designed for each of the<br>rounia ?                                                                                                                                                                                                                                                                                                                                                                                                                                                                                                                                                                                                                                                                                                                                                                                                                                                                                                                                                                                                | 1               |        | -                        |        | 1   |
| 13                  | person markins strategies in 1820 datases data esta presidente un appendiere data esta data<br>Prose data pense mane titar editare progets sente el for estarte el titar estartes 1                                                                                                                                                                                                                                                                                                                                                                                                                                                                                                                                                                                                                                                                                                                                                                                                                                                                                       | ~               | -      | -                        | -      |     |
|                     | ागा प्रत्नेक माहनकान के दिए बाल्य हुए प्रदेशिय गुप्रदेशक केई कार्यु है।                                                                                                                                                                                                                                                                                                                                                                                                                                                                                                                                                                                                                                                                                                                                                                                                                                                                                                                                                                                                   |                 | 1      | ľ.                       | 1      |     |
| 14                  | The inventibility produces studied match with the expected source inventory encourses.<br>The improved or aren't a versue <b>Bee</b> ( § 3 artifies regulars shade in obvious in one stor each §).                                                                                                                                                                                                                                                                                                                                                                                                                                                                                                                                                                                                                                                                                                                                                                                                                                                                        | 1               |        |                          |        |     |
| 15                  | The coertextage has eight must of theory, practical and project,<br>requires it with, thistory, she shares we will these by                                                                                                                                                                                                                                                                                                                                                                                                                                                                                                                                                                                                                                                                                                                                                                                                                                                                                                                                               |                 | 1      |                          |        | ľ   |
| Sug                 | gestion: emount mup obs                                                                                                                                                                                                                                                                                                                                                                                                                                                                                                                                                                                                                                                                                                                                                                                                                                                                                                                                                                                                                                                   | K               | -      |                          |        |     |