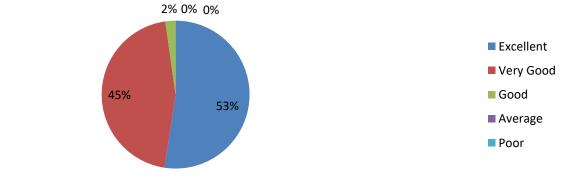

pportunities. पाठ्यचर्या इंटर्नशिप, छात्रों के आदान-प्रदान, फील्ड विजिट के अवसरों को बढ़ावा देती है।

| Option    | Frequency | Percentage |
|-----------|-----------|------------|
| Excellent | 168       | 62.4%      |
| Very Good | 85        | 31.5%      |
| Good      | 15        | 5.57%      |
| Average   | 1         | 0.37%      |
| Poor      | 0         | 0%         |



4. Curriculum facilitates you in cognitive, social and emotional growth.

पाठ्यक्रम आपको संज्ञानात्मक, सामाजिक और भावनात्मक विकास में मदद करता है।

| Option    | Frequency | Percentage |
|-----------|-----------|------------|
| Excellent | 141       | 52.41%     |
| Very Good | 122       | 45.35%     |
| Good      | 6         | 2.23%      |
| Average   | 0         | 0%         |
| Poor      | 0         | 0%         |







5. The curriculum has provision to engage students in the monitoring, review and continuous quality improvement of the teaching learning process.

पाठ्यक्रम में शिक्षण अधिगम प्रक्रिया की निगरानी, समीक्षा और निरंतर ग्णवत्ता स्धार में छात्रों को संलग्न करने का प्रावधान है।

| Option    | Frequency | Percentage |
|-----------|-----------|------------|
| Excellent | 153       | 56.87%     |
| Very Good | 97        | 36.05%     |
| Good      | 12        | 4.46%      |
| Average   | 4         | 1.4%       |
| Poor      | 3         | 1.11%      |



6. The Curriculum inculcates soft skills, life skills and employability skills to make you ready for the world of work. पाठ्यचर्या आपको व्यावसायिक दूनिया में लिए तैयार करने के लिए सॉफ्ट कौशल, जीवन कौशल और रोजगार कौशल प्रदान करती है।

| Option