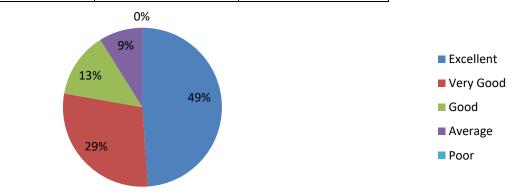

#### **Sample Filled In Feedback Forms of The Stake Holders**

| Class:              | - Bif. Ed                                                                                                                                                                                                                                                                                                                                                                                                                                                                                                                                                                                                                                                                                                                                                                                                                                                                                                                                                                                                                                                                 | iessio<br>iemus | ser:   | 00                       | 4      | -   |
|---------------------|---------------------------------------------------------------------------------------------------------------------------------------------------------------------------------------------------------------------------------------------------------------------------------------------------------------------------------------------------------------------------------------------------------------------------------------------------------------------------------------------------------------------------------------------------------------------------------------------------------------------------------------------------------------------------------------------------------------------------------------------------------------------------------------------------------------------------------------------------------------------------------------------------------------------------------------------------------------------------------------------------------------------------------------------------------------------------|-----------------|--------|--------------------------|--------|-----|
| comical<br>restract | This questionnaire is intended to collect feedback relating to your shim, learning and evaluation. The feedback will be kept confidential and a<br>arring of curriculum and quality improvement of the program.<br>inform(8) Vary Good (4) Good (5) Average (3)                                                                                                                                                                                                                                                                                                                                                                                                                                                                                                                                                                                                                                                                                                                                                                                                           | sed 6           | ie sol | n sow<br>Inhus<br>Pear d | revisi | the |
|                     | Kindly tick in the bes that hest corresponds to your opinio                                                                                                                                                                                                                                                                                                                                                                                                                                                                                                                                                                                                                                                                                                                                                                                                                                                                                                                                                                                                               | or              |        | Press 4                  |        |     |
| S.No.               |                                                                                                                                                                                                                                                                                                                                                                                                                                                                                                                                                                                                                                                                                                                                                                                                                                                                                                                                                                                                                                                                           |                 | 4      | 3                        | 2      |     |
| 1                   | E-introduces is well introduced and extends, for the destruit program extension,<br>reported work any it winters \$ statistics extense referencies (for young \$).                                                                                                                                                                                                                                                                                                                                                                                                                                                                                                                                                                                                                                                                                                                                                                                                                                                                                                        | 1               |        | 1                        |        | Г   |
| 2                   | Felcwince of Carriculan.                                                                                                                                                                                                                                                                                                                                                                                                                                                                                                                                                                                                                                                                                                                                                                                                                                                                                                                                                                                                                                                  |                 |        | -                        |        |     |
| 3                   | The Curricul an premotes interschip, stadent exchange, field with opports office.                                                                                                                                                                                                                                                                                                                                                                                                                                                                                                                                                                                                                                                                                                                                                                                                                                                                                                                                                                                         | -               | -      | -                        | -      | -   |
| 4                   | anger stat i gest filter, son all a songre region, vives fabiliter de present est argues tests (t-                                                                                                                                                                                                                                                                                                                                                                                                                                                                                                                                                                                                                                                                                                                                                                                                                                                                                                                                                                        | ~               |        |                          |        |     |
| +                   | Contribution facilitates you in engelsise, could and emotional growth,<br>https://www.investigates.com/emotions.com/emotion/filester.com/emotion/filester.com/emotion/filester.com/emotion/filester.com/emotion/filester.com/emotion/filester.com/emotion/filester.com/emotion/filester.com/emotion/filester.com/emotion/filester.com/emotion/filester.com/emotion/filester.com/emotion/filester.com/emotion/filester.com/emotion/filester.com/emotion/filester.com/emotion/filester.com/emotion/filester.com/emotion/filester.com/emotion/filester.com/emotion/filester.com/emotion/filester.com/emotion/filester.com/emotion/filester.com/emotion/filester.com/emotion/filester.com/emotion/filester.com/emotion/filester.com/emotion/filester.com/emotion/filester.com/emotion/filester.com/emotion/filester.com/emotion/filester.com/emotion/filester.com/emotion/filester.com/emotion/filester.com/emotion/filester.com/emotion/filester.com/emotion/filester.com/emotion/filester.com/emotion/filester.com/emotion/filester.com/emotion/filester.com/emotion/filest |                 |        | 1                        |        |     |
| 5                   | The extendent has provided to create exclusion in the transforming, review an<br>contributive country instruments of the teaching learning process<br>represent in there address where the theorem, watter site Territ syntaxy space its country of the second                                                                                                                                                                                                                                                                                                                                                                                                                                                                                                                                                                                                                                                                                                                                                                                                            |                 | 1      |                          |        |     |
| 0                   | and: or motive ()<br>The Converties evolutions will shifts. He shifts and employability with to make ye<br>ready for the world of work,<br>respond amount committees given if the date and is the along when, along when along and<br>Converting when even work ().                                                                                                                                                                                                                                                                                                                                                                                                                                                                                                                                                                                                                                                                                                                                                                                                       |                 |        | 1                        |        |     |
| 7                   | Programp of Curriculum resiston.                                                                                                                                                                                                                                                                                                                                                                                                                                                                                                                                                                                                                                                                                                                                                                                                                                                                                                                                                                                                                                          | 17              | -      | -                        | -      | -   |
| 8                   | respond animal de angliau<br>plane do you may due offering of the electrons in terms of their relevance to the                                                                                                                                                                                                                                                                                                                                                                                                                                                                                                                                                                                                                                                                                                                                                                                                                                                                                                                                                            | 1               |        |                          |        | -   |
|                     | icouldation moves ?<br>are below field at some at did main \$7                                                                                                                                                                                                                                                                                                                                                                                                                                                                                                                                                                                                                                                                                                                                                                                                                                                                                                                                                                                                            |                 | 1      |                          |        |     |
| 9                   | How do you note the exectives effected in relation to the Technological advancements ?<br>(returned) that the plant is der film on effecte. Tak all on synchron for<br>west # :                                                                                                                                                                                                                                                                                                                                                                                                                                                                                                                                                                                                                                                                                                                                                                                                                                                                                           |                 |        | 1                        |        |     |
| 10                  | Plate the Size of syllable is terms of the lead on the students.<br>and so should be studied a separate to senate an acculate with                                                                                                                                                                                                                                                                                                                                                                                                                                                                                                                                                                                                                                                                                                                                                                                                                                                                                                                                        | 1               |        | 1                        |        |     |
| 11                  | Place the course in correct of extra learning of self-landing soundaring the design of the<br>course?<br>Segment in Romps or River and ge and should in stiftfour study is used in segment in its<br>at).                                                                                                                                                                                                                                                                                                                                                                                                                                                                                                                                                                                                                                                                                                                                                                                                                                                                 |                 |        | 1                        |        | 1   |
| 12                  | How do you tau the evaluation schorse designed for each of the<br>rounia ?                                                                                                                                                                                                                                                                                                                                                                                                                                                                                                                                                                                                                                                                                                                                                                                                                                                                                                                                                                                                | 1               |        | -                        |        | 1   |
| 13                  | person markins strategies in 1820 datases data esta presidente un appendiere data esta data<br>Prose data pense mane titar editare progets sente el for estarte el titar estartes 1                                                                                                                                                                                                                                                                                                                                                                                                                                                                                                                                                                                                                                                                                                                                                                                                                                                                                       | ~               | -      | -                        | -      |     |
|                     | ागा प्रत्नेक माहनकान के दिए बाल्य हुए प्रदेशिय गुप्रदेशक केई कार्यु है।                                                                                                                                                                                                                                                                                                                                                                                                                                                                                                                                                                                                                                                                                                                                                                                                                                                                                                                                                                                                   |                 | 1      | ľ.                       | 1      |     |
| 14                  | The inventibility produces studied match with the expected source inventory encourses.<br>The improved or aren't a versue <b>Bee</b> ( § 3 artifies regulars shade in obvious in one stor each §).                                                                                                                                                                                                                                                                                                                                                                                                                                                                                                                                                                                                                                                                                                                                                                                                                                                                        | 1               |        |                          |        |     |
| 15                  | The coertextage has eight must of theory, practical and project,<br>requires it with, thistory, she shares we will these by                                                                                                                                                                                                                                                                                                                                                                                                                                                                                                                                                                                                                                                                                                                                                                                                                                                                                                                                               |                 | 1      |                          |        | ľ   |
| Sug                 | gestion: emount mup obs                                                                                                                                                                                                                                                                                                                                                                                                                                                                                                                                                                                                                                                                                                                                                                                                                                                                                                                                                                                                                                                   | K               | -      |                          |        |     |