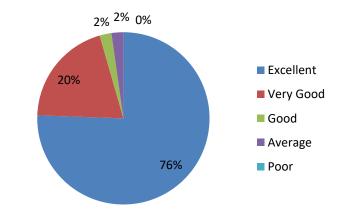

#### **Sample Filled In Feedback Forms of The Stake Holders**

| Class:              | - Bif. Ed                                                                                                                                                                                                                                                                                                                                                                                                                                                                                                                                                                                                                                                                                                                                                                                                                                                                                                                                                                                                                                                                 | iessio<br>iemus | ser:   | 00                       | 4      | -   |
|---------------------|---------------------------------------------------------------------------------------------------------------------------------------------------------------------------------------------------------------------------------------------------------------------------------------------------------------------------------------------------------------------------------------------------------------------------------------------------------------------------------------------------------------------------------------------------------------------------------------------------------------------------------------------------------------------------------------------------------------------------------------------------------------------------------------------------------------------------------------------------------------------------------------------------------------------------------------------------------------------------------------------------------------------------------------------------------------------------|-----------------|--------|--------------------------|--------|-----|
| comical<br>restract | This questionnaire is intended to collect feedback relating to your shim, learning and evaluation. The feedback will be kept confidential and a<br>arring of curriculum and quality improvement of the program.<br>inform(8) Vary Good (4) Good (5) Average (3)                                                                                                                                                                                                                                                                                                                                                                                                                                                                                                                                                                                                                                                                                                                                                                                                           | sed 6           | ie sol | n sow<br>Inhus<br>Pear d | revisi | the |
|                     | Kindly tick in the bes that hest corresponds to your opinio                                                                                                                                                                                                                                                                                                                                                                                                                                                                                                                                                                                                                                                                                                                                                                                                                                                                                                                                                                                                               | or              |        | Press 4                  |        |     |
| S.No.               |                                                                                                                                                                                                                                                                                                                                                                                                                                                                                                                                                                                                                                                                                                                                                                                                                                                                                                                                                                                                                                                                           |                 | 4      | 3                        | 2      |     |
| 1                   | E-introduces is well introduced and extends, for the destruit program extension,<br>reported work any it winters \$ statistics extense referencies (for young \$).                                                                                                                                                                                                                                                                                                                                                                                                                                                                                                                                                                                                                                                                                                                                                                                                                                                                                                        | 1               |        | 1                        |        | Г   |
| 2                   | Felcwince of Carriculan.                                                                                                                                                                                                                                                                                                                                                                                                                                                                                                                                                                                                                                                                                                                                                                                                                                                                                                                                                                                                                                                  |                 |        | -                        |        |     |
| 3                   | The Curricul an premotes interschip, stadent exchange, field with opports office.                                                                                                                                                                                                                                                                                                                                                                                                                                                                                                                                                                                                                                                                                                                                                                                                                                                                                                                                                                                         | -               | -      | -                        | -      | -   |
| 4                   | anger stat i gest filter, son all a songre region, vives fabiliter de present est argues tests (t-                                                                                                                                                                                                                                                                                                                                                                                                                                                                                                                                                                                                                                                                                                                                                                                                                                                                                                                                                                        | ~               |        |                          |        |     |
| +                   | Contribution facilitates you in engelsise, could and emotional growth,<br>https://www.investigates.com/emotions.com/emotion/filester.com/emotion/filester.com/emotion/filester.com/emotion/filester.com/emotion/filester.com/emotion/filester.com/emotion/filester.com/emotion/filester.com/emotion/filester.com/emotion/filester.com/emotion/filester.com/emotion/filester.com/emotion/filester.com/emotion/filester.com/emotion/filester.com/emotion/filester.com/emotion/filester.com/emotion/filester.com/emotion/filester.com/emotion/filester.com/emotion/filester.com/emotion/filester.com/emotion/filester.com/emotion/filester.com/emotion/filester.com/emotion/filester.com/emotion/filester.com/emotion/filester.com/emotion/filester.com/emotion/filester.com/emotion/filester.com/emotion/filester.com/emotion/filester.com/emotion/filester.com/emotion/filester.com/emotion/filester.com/emotion/filester.com/emotion/filester.com/emotion/filester.com/emotion/filester.com/emotion/filester.com/emotion/filester.com/emotion/filester.com/emotion/filest |                 |        | 1                        |        |     |
| 5                   | The extendent has provided to create exclusion in the transforming, review an<br>contributive country instruments of the teaching learning process<br>represent in there address where the theorem, watter site Territ syntaxy space its country of the second                                                                                                                                                                                                                                                                                                                                                                                                                                                                                                                                                                                                                                                                                                                                                                                                            |                 | 1      |                          |        |     |
| 0                   | and: or motive ()<br>The Converties evolutions will shifts. He shifts and employability with to make ye<br>ready for the world of work,<br>respond amount committees given if the date and is the along when, along when along and<br>Converting when even work ().                                                                                                                                                                                                                                                                                                                                                                                                                                                                                                                                                                                                                                                                                                                                                                                                       |                 |        | 1                        |        |     |
| 7                   | Programp of Curriculum resiston.                                                                                                                                                                                                                                                                                                                                                                                                                                                                                                                                                                                                                                                                                                                                                                                                                                                                                                                                                                                                                                          | 17              | -      | -                        | -      | -   |
| 8                   | respond animal de angliau<br>plane do you may due offering of the electrons in terms of their relevance to the                                                                                                                                                                                                                                                                                                                                                                                                                                                                                                                                                                                                                                                                                                                                                                                                                                                                                                                                                            | 1               |        |                          |        | -   |
|                     | icouldation moves ?<br>are below field at some at did main \$7                                                                                                                                                                                                                                                                                                                                                                                                                                                                                                                                                                                                                                                                                                                                                                                                                                                                                                                                                                                                            |                 | 1      |                          |        |     |
| 9                   | How do you note the exectives effected in relation to the Technological advancements ?<br>(returned) that the plant is der film on effecte. Tak all on synchron for<br>west # :                                                                                                                                                                                                                                                                                                                                                                                                                                                                                                                                                                                                                                                                                                                                                                                                                                                                                           |                 |        | 1                        |        |     |
| 10                  | Plate the Size of syllable is terms of the lead on the students.<br>and so should be studied a separate to senate an acculate with                                                                                                                                                                                                                                                                                                                                                                                                                                                                                                                                                                                                                                                                                                                                                                                                                                                                                                                                        | 1               |        | 1                        |        |     |
| 11                  | Place the course in correct of extra learning of self-landing soundaring the design of the<br>course?<br>Segment in Romps or River and ge and should in stiftfour study is used in segment in its<br>at).                                                                                                                                                                                                                                                                                                                                                                                                                                                                                                                                                                                                                                                                                                                                                                                                                                                                 |                 |        | 1                        |        | 1   |
| 12                  | How do you tau the evaluation schorse designed for each of the<br>rounia ?                                                                                                                                                                                                                                                                                                                                                                                                                                                                                                                                                                                                                                                                                                                                                                                                                                                                                                                                                                                                | 1               |        | -                        |        | 1   |
| 13                  | person markins strategies in 1820 datases data esta presidente un appendiere data esta data<br>Prose data pense mane titar editare progets sente el for estarte el titar estartes 1                                                                                                                                                                                                                                                                                                                                                                                                                                                                                                                                                                                                                                                                                                                                                                                                                                                                                       | ~               | -      | -                        | -      |     |
|                     | ागा प्रत्नेक माहनकान के दिए बाल्य हुए प्रदेशिय गुप्रदेशक केई कार्यु है।                                                                                                                                                                                                                                                                                                                                                                                                                                                                                                                                                                                                                                                                                                                                                                                                                                                                                                                                                                                                   |                 | 1      | ľ.                       | 1      |     |
| 14                  | The inventibility produces studied match with the expected source inventory encourses.<br>The improved or aren't a versue <b>Bee</b> ( § 3 artifies regulars shade in obvious in one stor each §).                                                                                                                                                                                                                                                                                                                                                                                                                                                                                                                                                                                                                                                                                                                                                                                                                                                                        | 1               |        |                          |        |     |
| 15                  | The coertextage has eight must of theory, practical and project,<br>requires it with, thistory, she shares we will these by                                                                                                                                                                                                                                                                                                                                                                                                                                                                                                                                                                                                                                                                                                                                                                                                                                                                                                                                               |                 | 1      |                          |        | ľ   |
| Sug                 | gestion: emount mup obs                                                                                                                                                                                                                                                                                                                                                                                                                                                                                                                                                                                                                                                                                                                                                                                                                                                                                                                                                                                                                                                   | K               | -      |                          |        |     |