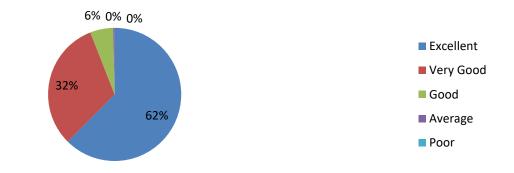

| 0%         |



2. Relevance of Curriculum.

पाठ्यचर्या की प्रासंगिकता

| Option    | Frequency | Percentage |
|-----------|-----------|------------|
| Excellent | 162       | 60.22%     |
| Very Good | 86        | 31.9%      |
| Good      | 15        | 5.57%      |
| Average   | 4         | 1.4%       |
| Poor      | 2         | 0.74%      |







3. The Curriculum promotes internship, student exchange, field visit opportunities. पाठ्यचर्या इंटर्नशिप, छात्रों के आदान-प्रदान, फील्ड विजिट के अवसरों को बढ़ावा देती है।

| Option    | Frequency | Percentage |
|-----------|-----------|------------|
| Excellent | 168       | 62.4%      |
| Very Good | 85        | 31.5%      |
| Good      | 15        | 5.57%      |
| Average   | 1         | 0.37%      |
| Poor      | 0         | 0%         |



4. Curriculum facilitates you in cognitive, social and emotional growth.

पाठ्यक्रम आपको संज्ञानात्मक, सामाजिक और भावनात्मक विकास में मदद करता है।

| Option    | Frequency | Percentage |
|-----------|-----------|------------|
| Excellent | 141       | 52.41%     |
| Very Good | 122       | 45.35%     |
| Good      | 6         | 2.23%      |
| Average   | 0         | 0%         |
| Poor      | 0         | 0%         |







5. The curriculum has provision to engage students in the monitoring, review and continuous quality improvement of the teaching learning process.

पाठ्यक्रम में शिक्षण अधिगम प्रक्रिया की निगरानी, समीक्षा और निरंतर ग्णवत्ता स्धार में छात्रों को संलग्न करने का प्रावधान है।

| Option    | Frequency | Percentage |
|-----------|-----------|------------|
| Excellent | 153