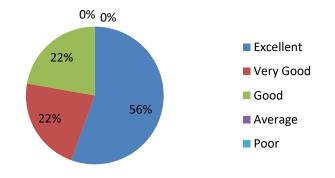

#### **Sample Filled In Feedback Forms of The Stake Holders**

| Class:              | - Bif. Ed                                                                                                                                                                                                                                                                                                                                                                                                                                                                                                                                                                                                                                                                                                                                                                                                                                                                                                                                                                                                                                                                 | iessio<br>iemus | ser:   | 00                       | 4      | -   |
|---------------------|---------------------------------------------------------------------------------------------------------------------------------------------------------------------------------------------------------------------------------------------------------------------------------------------------------------------------------------------------------------------------------------------------------------------------------------------------------------------------------------------------------------------------------------------------------------------------------------------------------------------------------------------------------------------------------------------------------------------------------------------------------------------------------------------------------------------------------------------------------------------------------------------------------------------------------------------------------------------------------------------------------------------------------------------------------------------------|-----------------|--------|--------------------------|--------|-----|
| comical<br>restract | This questionnaire is intended to collect feedback relating to your shim, learning and evaluation. The feedback will be kept confidential and a<br>arring of curriculum and quality improvement of the program.<br>inform(8) Vary Good (4) Good (5) Average (3)                                                                                                                                                                                                                                                                                                                                                                                                                                                                                                                                                                                                                                                                                                                                                                                                           | sed 6           | ie sol | n sow<br>Inhus<br>Pear d | revisi | the |
|                     | Kindly tick in the bes that hest corresponds to your opinio                                                                                                                                                                                                                                                                                                                                                                                                                                                                                                                                                                                                                                                                                                                                                                                                                                                                                                                                                                                                               | or              |        | Press 4                  |        |     |
| S.No.               |                                                                                                                                                                                                                                                                                                                                                                                                                                                                                                                                                                                                                                                                                                                                                                                                                                                                                                                                                                                                                                                                           |                 | 4      | 3                        | 2      |     |
| 1                   | E-introduces is well introduced and extends, for the destruit program extension,<br>reported work any it winters \$ statistics extense referencies (for young \$).                                                                                                                                                                                                                                                                                                                                                                                                                                                                                                                                                                                                                                                                                                                                                                                                                                                                                                        | 1               |        | 1                        |        | Г   |
| 2                   | Felcwince of Carriculan.                                                                                                                                                                                                                                                                                                                                                                                                                                                                                                                                                                                                                                                                                                                                                                                                                                                                                                                                                                                                                                                  |                 |        | -                        |        |     |
| 3                   | The Curricul an premotes interschip, stadent exchange, field with opports office.                                                                                                                                                                                                                                                                                                                                                                                                                                                                                                                                                                                                                                                                                                                                                                                                                                                                                                                                                                                         | -               | -      | -                        | -      | -   |
| 4                   | anger stat i gest filter, son all a songre region, vives fabiliter de present est argues tests (t-                                                                                                                                                                                                                                                                                                                                                                                                                                                                                                                                                                                                                                                                                                                                                                                                                                                                                                                                                                        | ~               |        |                          |        |     |
| +                   | Contribution facilitates you in engelsise, could and emotional growth,<br>https://www.investigates.com/emotions.com/emotion/filester.com/emotion/filester.com/emotion/filester.com/emotion/filester.com/emotion/filester.com/emotion/filester.com/emotion/filester.com/emotion/filester.com/emotion/filester.com/emotion/filester.com/emotion/filester.com/emotion/filester.com/emotion/filester.com/emotion/filester.com/emotion/filester.com/emotion/filester.com/emotion/filester.com/emotion/filester.com/emotion/filester.com/emotion/filester.com/emotion/filester.com/emotion/filester.com/emotion/filester.com/emotion/filester.com/emotion/filester.com/emotion/filester.com/emotion/filester.com/emotion/filester.com/emotion/filester.com/emotion/filester.com/emotion/filester.com/emotion/filester.com/emotion/filester.com/emotion/filester.com/emotion/filester.com/emotion/filester.com/emotion/filester.com/emotion/filester.com/emotion/filester.com/emotion/filester.com/emotion/filester.com/emotion/filester.com/emotion/filester.com/emotion/filest |                 |        | 1                        |        |     |
| 5                   | The extendent has provided to create exclusion in the transforming, review an<br>contributive country instruments of the teaching learning process<br>represent in there address where the theorem, watter site Territ syntaxy space its country of the second                                                                                                                                                                                                                                                                                                                                                                                                                                                                                                                                                                                                                                                                                                                                                                                                            |                 | 1      |                          |        |     |
| 0                   | and: or motive ()<br>The Converties evolutions will shifts. He shifts and employability with to make ye<br>ready for the world of work,<br>respond amount committees given if the date and is the along when, along when along and<br>Converting when even work ().                                                                                                                                                                                                                                                                                                                                                                                                                                                                                                                                                                                                                                                                                                                                                                                                       |                 |        | 1                        |        |     |
| 7                   | Programp of Curriculum resiston.                                                                                                                                                                                                                                                                                                                                                                                                                                                                                                                                                                                                                                                                                                                                                                                                                                                                                                                                                                                                                                          | 17              | -      | -                        | -      | -   |
| 8                   | respond animal de angliau<br>plane do you may due offering of the electrons in terms of their relevance to the                                                                                                                                                                                                                                                                                                                                                                                                                                                                                                                                                                                                                                                                                                                                                                                                                                                                                                                                                            | 1               |        |                          |        | -   |
|                     | icouldation moves ?<br>are below field at some at did main \$7                                                                                                                                                                                                                                                                                                                                                                                                                                                                                                                                                                                                                                                                                                                                                                                                                                                                                                                                                                                                            |                 | 1      |                          |        |     |
| 9                   | How do you note the exectives effected in relation to the Technological advancements ?<br>(returned) that the plant is der film on effecte. Tak all on synchron for<br>west # :                                                                                                                                                                                                                                                                                                                                                                                                                                                                                                                                                                                                                                                                                                                                                                                                                                                                                           |                 |        | 1                        |        |     |
| 10                  | Plate the Size of syllable is terms of the lead on the students.<br>and so should be studied a separate to senate an acculate with                                                                                                                                                                                                                                                                                                                                                                                                                                                                                                                                                                                                                                                                                                                                                                                                                                                                                                                                        | 1               |        | 1                        |        |     |
| 11                  | Place the course in correct of extra learning of self-landing soundaring the design of the<br>course?<br>Segment in Romps or River and ge and should in stiftfour study is used in segment in its<br>at).                                                                                                                                                                                                                                                                                                                                                                                                                                                                                                                                                                                                                                                                                                                                                                                                                                                                 |                 |        | 1                        |        | 1   |
| 12                  | How do you tau the evaluation schorse designed for each of the<br>rounia ?                                                                                                                                                                                                                                                                                                                                                                                                                                                                                                                                                                                                                                                                                                                                                                                                                                                                                                                                                                                                | 1               |        | -                        |        | 1   |
| 13                  | person markins strategies in 1820 datases data esta presidente un appendiere data esta data<br>Prose data pense mane titar editare progets sente el for estarte el titar estartes 1                                                                                                                                                                                                                                                                                                                                                                                                                                                                                                                                                                                                                                                                                                                                                                                                                                                                                       | ~               | -      | -                        | -      |     |
|                     | ागा प्रत्नेक माहनकान के दिए बाल्य हुए प्रदेशिय गुप्रदेशक केई कार्यु है।                                                                                                                                                                                                                                                                                                                                                                                                                                                                                                                                                                                                                                                                                                                                                                                                                                                                                                                                                                                                   |                 | 1      | ľ.                       | 1      |     |
| 14                  | The inventibility produces studied match with the expected source inventory encourses.<br>The improved or aren't a versue <b>Bee</b> ( § 3 artifies regulars shade in obvious in one stor each §).                                                                                                                                                                                                                                                                                                                                                                                                                                                                                                                                                                                                                                                                                                                                                                                                                                                                        | 1               |        |                          |        |     |
| 15                  | The coertextage has eight must of theory, practical and project,<br>requires it with, thistory, she shares we will these by                                                                                                                                                                                                                                                                                                                                                                                                                                                                                                                                                                                                                                                                                                                                                                                                                                                                                                                                               |                 | 1      |                          |        | ľ   |
| Sug                 | gestion: emount mup obs                                                                                                                                                                                                                                                                                                                                                                                                                                                                                                                                                                                                                                                                                                                                                                                                                                                                                                                                                                                                                                                   | K               | -      |                          |        |     |