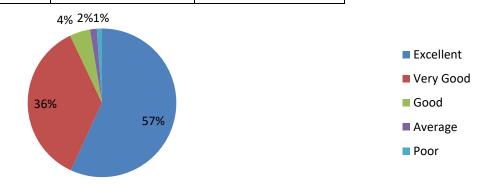

#### **Sample Filled In Feedback Forms of The Stake Holders**

| Class:              | - Bif. Ed                                                                                                                                                                                                                                                                                                                                                                                                                                                                                                                                                                                                                                                                                                                                                                                                                                                                                                                                                                                                                                                                 | iessio<br>iemus | ser:   | 00                       | 4      | -   |
|---------------------|---------------------------------------------------------------------------------------------------------------------------------------------------------------------------------------------------------------------------------------------------------------------------------------------------------------------------------------------------------------------------------------------------------------------------------------------------------------------------------------------------------------------------------------------------------------------------------------------------------------------------------------------------------------------------------------------------------------------------------------------------------------------------------------------------------------------------------------------------------------------------------------------------------------------------------------------------------------------------------------------------------------------------------------------------------------------------|-----------------|--------|--------------------------|--------|-----|
| comical<br>restract | This questionnaire is intended to collect feedback relating to your shim, learning and evaluation. The feedback will be kept confidential and a<br>arring of curriculum and quality improvement of the program.<br>inform(8) Vary Good (4) Good (5) Average (3)                                                                                                                                                                                                                                                                                                                                                                                                                                                                                                                                                                                                                                                                                                                                                                                                           | sed 6           | ie sol | n sow<br>Inhus<br>Pear d | revisi | the |
|                     | Kindly tick in the bes that hest corresponds to your opinio                                                                                                                                                                                                                                                                                                                                                                                                                                                                                                                                                                                                                                                                                                                                                                                                                                                                                                                                                                                                               | or              |        | Press 4                  |        |     |
| S.No.               |                                                                                                                                                                                                                                                                                                                                                                                                                                                                                                                                                                                                                                                                                                                                                                                                                                                                                                                                                                                                                                                                           |                 | 4      | 3                        | 2      |     |
| 1                   | E-introduces is well introduced and extends, for the destruit program extension,<br>reported work any it winters \$ statistics extense referencies (for young \$).                                                                                                                                                                                                                                                                                                                                                                                                                                                                                                                                                                                                                                                                                                                                                                                                                                                                                                        | 1               |        | 1                        |        | Г   |
| 2                   | Felcwince of Carriculan.                                                                                                                                                                                                                                                                                                                                                                                                                                                                                                                                                                                                                                                                                                                                                                                                                                                                                                                                                                                                                                                  |                 |        | -                        |        |     |
| 3                   | The Curricul an premotes interschip, stadent exchange, field with opports office.                                                                                                                                                                                                                                                                                                                                                                                                                                                                                                                                                                                                                                                                                                                                                                                                                                                                                                                                                                                         | -               | -      | -                        | -      | -   |
| 4                   | anger stat i gest filter, son all a songre region, vives fabiliter de present est argues tests (t-                                                                                                                                                                                                                                                                                                                                                                                                                                                                                                                                                                                                                                                                                                                                                                                                                                                                                                                                                                        | ~               |        |                          |        |     |
| +                   | Contribution facilitates you in engelsise, could and emotional growth,<br>https://www.investigates.com/emotions.com/emotion/filester.com/emotion/filester.com/emotion/filester.com/emotion/filester.com/emotion/filester.com/emotion/filester.com/emotion/filester.com/emotion/filester.com/emotion/filester.com/emotion/filester.com/emotion/filester.com/emotion/filester.com/emotion/filester.com/emotion/filester.com/emotion/filester.com/emotion/filester.com/emotion/filester.com/emotion/filester.com/emotion/filester.com/emotion/filester.com/emotion/filester.com/emotion/filester.com/emotion/filester.com/emotion/filester.com/emotion/filester.com/emotion/filester.com/emotion/filester.com/emotion/filester.com/emotion/filester.com/emotion/filester.com/emotion/filester.com/emotion/filester.com/emotion/filester.com/emotion/filester.com/emotion/filester.com/emotion/filester.com/emotion/filester.com/emotion/filester.com/emotion/filester.com/emotion/filester.com/emotion/filester.com/emotion/filester.com/emotion/filester.com/emotion/filest |                 |        | 1                        |        |     |
| 5                   | The extendent has provided to create exclusion in the transforming, review an<br>contributive country instruments of the teaching learning process<br>represent in there address where the theorem, watter site Territ syntaxy space its country of the second                                                                                                                                                                                                                                                                                                                                                                                                                                                                                                                                                                                                                                                                                                                                                                                                            |                 | 1      |                          |        |     |
| 0                   | and: or motive ()<br>The Converties evolutions will shifts. He shifts and employability with to make ye<br>ready for the world of work,<br>respond amount committees given if the date and is the along when, along when along and<br>Converting when even work ().                                                                                                                                                                                                                                                                                                                                                                                                                                                                                                                                                                                                                                                                                                                                                                                                       |                 |        | 1                        |        |     |
| 7                   | Programp of Curriculum resiston.                                                                                                                                                                                                                                                                                                                                                                                                                                                                                                                                                                                                                                                                                                                                                                                                                                                                                                                                                                                                                                          | 17              | -      | -                        | -      | -   |
| 8                   | respond animal de angliau<br>plane do you may due offering of the electrons in terms of their relevance to the                                                                                                                                                                                                                                                                                                                                                                                                                                                                                                                                                                                                                                                                                                                                                                                                                                                                                                                                                            | 1               |        |                          |        | -   |
|                     | icouldation moves ?<br>are below field at some at did main \$7                                                                                                                                                                                                                                                                                                                                                                                                                                                                                                                                                                                                                                                                                                                                                                                                                                                                                                                                                                                                            |                 | 1      |                          |        |     |
| 9                   | How do you note the exectives effected in relation to the Technological advancements ?<br>(returned) that the plant is der film on effecte. Tak all on synchron for<br>west # :                                                                                                                                                                                                                                                                                                                                                                                                                                                                                                                                                                                                                                                                                                                                                                                                                                                                                           |                 |        | 1                        |        |     |
| 10                  | Plate the Size of syllable is terms of the lead on the students.<br>and so should be studied a separate to senate an acculate with                                                                                                                                                                                                                                                                                                                                                                                                                                                                                                                                                                                                                                                                                                                                                                                                                                                                                                                                        | 1               |        | 1                        |        |     |
| 11                  | Place the course in correct of extra learning of self-landing soundaring the design of the<br>course?<br>Segment in Romps or River and ge and should in stiftfour study is used in segment in its<br>at).                                                                                                                                                                                                                                                                                                                                                                                                                                                                                                                                                                                                                                                                                                                                                                                                                                                                 |                 |        | 1                        |        | 1   |
| 12                  | How do you tau the evaluation schorse designed for each of the<br>rounia ?                                                                                                                                                                                                                                                                                                                                                                                                                                                                                                                                                                                                                                                                                                                                                                                                                                                                                                                                                                                                | 1               |        | -                        |        | 1   |
| 13                  | person markins strategies in 1820 datases data esta presidente un appendiere data esta data<br>Prose data pense mane titar editare progets sente el for estarte el titar estartes 1                                                                                                                                                                                                                                                                                                                                                                                                                                                                                                                                                                                                                                                                                                                                                                                                                                                                                       | ~               | -      | -                        | -      |     |
|                     | ागा प्रत्नेक माहनकान के दिए बाल्य हुए प्रदेशिय गुप्रदेशक केई कार्यु है।                                                                                                                                                                                                                                                                                                                                                                                                                                                                                                                                                                                                                                                                                                                                                                                                                                                                                                                                                                                                   |                 | 1      | ľ.                       | 1      |     |
| 14                  | The inventibility produces studied match with the expected source inventory encourses.<br>The improved or aren't a versue <b>Bee</b> ( § 3 artifies regulars shade in obvious in one stor each §).                                                                                                                                                                                                                                                                                                                                                                                                                                                                                                                                                                                                                                                                                                                                                                                                                                                                        | 1               |        |                          |        |     |
| 15                  | The coertextage has eight must of theory, practical and project,<br>requires it with, thistory, she shares we will these by                                                                                                                                                                                                                                                                                                                                                                                                                                                                                                                                                                                                                                                                                                                                                                                                                                                                                                                                               |                 | 1      |                          |        | ľ   |
| Sug                 | gestion: emount mup obs                                                                                                                                                                                                                                                                                                                                                                                                                                                                                                                                                                                                                                                                                                                                                                                                                                                                                                                                                                                                                                                   | K               | -      |                          |        |     |