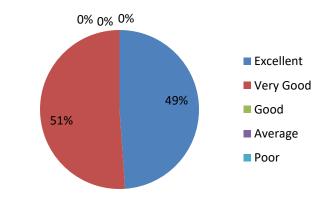

#### **Sample Filled In Feedback Forms of The Stake Holders**

| Class:              | - Bif. Ed                                                                                                                                                                                                                                                                                                                                                                                                                                                                                                                                                                                                                                                                                                                                                                                                                                                                                                                                                                                                                                                                 | iessio<br>iemus | ser:   | 00                       | 4      | -   |
|---------------------|---------------------------------------------------------------------------------------------------------------------------------------------------------------------------------------------------------------------------------------------------------------------------------------------------------------------------------------------------------------------------------------------------------------------------------------------------------------------------------------------------------------------------------------------------------------------------------------------------------------------------------------------------------------------------------------------------------------------------------------------------------------------------------------------------------------------------------------------------------------------------------------------------------------------------------------------------------------------------------------------------------------------------------------------------------------------------|-----------------|--------|--------------------------|--------|-----|
| comical<br>restract | This questionnaire is intended to collect feedback relating to your shim, learning and evaluation. The feedback will be kept confidential and a<br>arring of curriculum and quality improvement of the program.<br>inform(8) Vary Good (4) Good (5) Average (3)                                                                                                                                                                                                                                                                                                                                                                                                                                                                                                                                                                                                                                                                                                                                                                                                           | sed 6           | ie sol | n sow<br>Inhus<br>Pear d | revisi | the |
|                     | Kindly tick in the bes that hest corresponds to your opinio                                                                                                                                                                                                                                                                                                                                                                                                                                                                                                                                                                                                                                                                                                                                                                                                                                                                                                                                                                                                               | or              |        | Press 4                  |        |     |
| S.No.               |                                                                                                                                                                                                                                                                                                                                                                                                                                                                                                                                                                                                                                                                                                                                                                                                                                                                                                                                                                                                                                                                           |                 | 4      | 3                        | 2      |     |
| 1                   | E-introduces is well introduced and extends, for the destruit program extension,<br>reported work any it winters \$ statistics extense referencies (for young \$).                                                                                                                                                                                                                                                                                                                                                                                                                                                                                                                                                                                                                                                                                                                                                                                                                                                                                                        | 1               |        | 1                        |        | Г   |
| 2                   | Felcwince of Carriculan.                                                                                                                                                                                                                                                                                                                                                                                                                                                                                                                                                                                                                                                                                                                                                                                                                                                                                                                                                                                                                                                  |                 |        | -                        |        |     |
| 3                   | The Curricul an premotes interschip, stadent exchange, field with opports office.                                                                                                                                                                                                                                                                                                                                                                                                                                                                                                                                                                                                                                                                                                                                                                                                                                                                                                                                                                                         | -               | -      | -                        | -      | -   |
| 4                   | anger stat i gest filter, son all a songre region, vives fabiliter de present est argues tests (t-                                                                                                                                                                                                                                                                                                                                                                                                                                                                                                                                                                                                                                                                                                                                                                                                                                                                                                                                                                        | ~               |        |                          |        |     |
| +                   | Contribution facilitates you in engelsise, could and emotional growth,<br>https://www.investigates.com/emotions.com/emotion/filester.com/emotion/filester.com/emotion/filester.com/emotion/filester.com/emotion/filester.com/emotion/filester.com/emotion/filester.com/emotion/filester.com/emotion/filester.com/emotion/filester.com/emotion/filester.com/emotion/filester.com/emotion/filester.com/emotion/filester.com/emotion/filester.com/emotion/filester.com/emotion/filester.com/emotion/filester.com/emotion/filester.com/emotion/filester.com/emotion/filester.com/emotion/filester.com/emotion/filester.com/emotion/filester.com/emotion/filester.com/emotion/filester.com/emotion/filester.com/emotion/filester.com/emotion/filester.com/emotion/filester.com/emotion/filester.com/emotion/filester.com/emotion/filester.com/emotion/filester.com/emotion/filester.com/emotion/filester.com/emotion/filester.com/emotion/filester.com/emotion/filester.com/emotion/filester.com/emotion/filester.com/emotion/filester.com/emotion/filester.com/emotion/filest |                 |        | 1                        |        |     |
| 5                   | The extendent has provided to create exclusion in the transforming, review an<br>contributive country instruments of the teaching learning process<br>represent in there address where the theorem, watter site Territ syntaxy space its country of the second                                                                                                                                                                                                                                                                                                                                                                                                                                                                                                                                                                                                                                                                                                                                                                                                            |                 | 1      |                          |        |     |
| 0                   | and: or motive ()<br>The Converties evolutions will shifts. He shifts and employability with to make ye<br>ready for the world of work,<br>respond amount committees given if the date and is the along when, along when along and<br>Converting when even work ().                                                                                                                                                                                                                                                                                                                                                                                                                                                                                                                                                                                                                                                                                                                                                                                                       |                 |        | 1                        |        |     |
| 7                   | Programp of Curriculum resiston.                                                                                                                                                                                                                                                                                                                                                                                                                                                                                                                                                                                                                                                                                                                                                                                                                                                                                                                                                                                                                                          | 17              | -      | -                        | -      | -   |
| 8                   | respond animal de angliau<br>plane do you may due offering of the electrons in terms of their relevance to the                                                                                                                                                                                                                                                                                                                                                                                                                                                                                                                                                                                                                                                                                                                                                                                                                                                                                                                                                            | 1               |        |                          |        | -   |
|                     | icouldation moves ?<br>are below field at some at did main \$7                                                                                                                                                                                                                                                                                                                                                                                                                                                                                                                                                                                                                                                                                                                                                                                                                                                                                                                                                                                                            |                 | 1      |                          |        |     |
| 9                   | How do you note the exectives effected in relation to the Technological advancements ?<br>(returned) that the plant is der film on effecte. Tak all on synchron for<br>west # :                                                                                                                                                                                                                                                                                                                                                                                                                                                                                                                                                                                                                                                                                                                                                                                                                                                                                           |                 |        | 1                        |        |     |
| 10                  | Plate the Size of syllable is terms of the lead on the students.<br>and so should be studied a separate to senate an acculate with                                                                                                                                                                                                                                                                                                                                                                                                                                                                                                                                                                                                                                                                                                                                                                                                                                                                                                                                        | 1               |        | 1                        |        |     |
| 11                  | Place the course in correct of extra learning of self-landing soundaring the design of the<br>course?<br>Segment in Romps or River and ge and should in stiftfour study is used in segment in its<br>at).                                                                                                                                                                                                                                                                                                                                                                                                                                                                                                                                                                                                                                                                                                                                                                                                                                                                 |                 |        | 1                        |        | 1   |
| 12                  | How do you tau the evaluation schorse designed for each of the<br>rounia ?                                                                                                                                                                                                                                                                                                                                                                                                                                                                                                                                                                                                                                                                                                                                                                                                                                                                                                                                                                                                | 1               |        | -                        |        | 1   |
| 13                  | person markins strategies in 1820 datases data esta presidente un appendiere data esta data<br>Prose data pense mane titar editare progets sente el for estarte el titar estartes 1                                                                                                                                                                                                                                                                                                                                                                                                                                                                                                                                                                                                                                                                                                                                                                                                                                                                                       | ~               | -      | -                        | -      |     |
|                     | ागा प्रत्नेक माहनकान के दिए बाल्य हुए प्रदेशिय गुप्रदेशक केई कार्यु है।                                                                                                                                                                                                                                                                                                                                                                                                                                                                                                                                                                                                                                                                                                                                                                                                                                                                                                                                                                                                   |                 | 1      | ľ.                       | 1      |     |
| 14                  | The inventibility produces studied match with the expected source inventory encourses.<br>The improved or aren't a versue <b>Bee</b> ( § 3 artifies regulars shade in obvious in one stor each §).                                                                                                                                                                                                                                                                                                                                                                                                                                                                                                                                                                                                                                                                                                                                                                                                                                                                        | 1               |        |                          |        |     |
| 15                  | The coertextage has eight must of theory, practical and project,<br>requires it with, thistory, she shares we will these by                                                                                                                                                                                                                                                                                                                                                                                                                                                                                                                                                                                                                                                                                                                                                                                                                                                                                                                                               |                 | 1      |                          |        | ľ   |
| Sug                 | gestion: emount mup obs                                                                                                                                                                                                                                                                                                                                                                                                                                                                                                                                                                                                                                                                                                                                                                                                                                                                                                                                                                                                                                                   | K               | -      |                          |        |     |