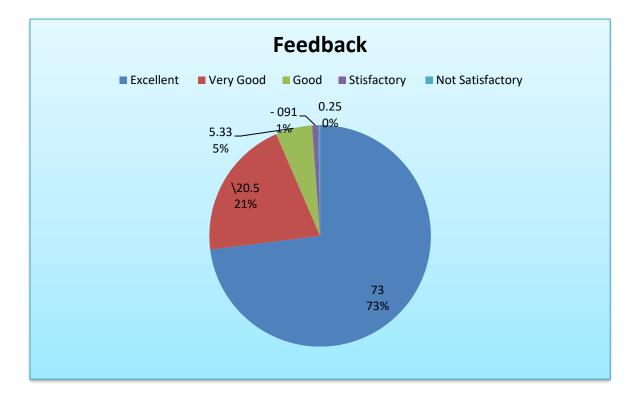

Kohka Road KurudBhilai (C.G.) 490024 Affiliated To HemchandYadavVishwavidyalayaDurg (C.G) Recognized by NCTE

## Curriculum Feedback Form

#### **Sample Filled In Feedback Forms of The Stake Holders**

| Class:              | - Bif. Ed                                                                                                                                                                                                                                                                                                                                                                                                                                                                                                                                                                                                                                                                                                                                                                                                                                                                                                                                                                                                                                                                 | iessio<br>iemus | ser:   | 00                       | 4      | -   |
|---------------------|---------------------------------------------------------------------------------------------------------------------------------------------------------------------------------------------------------------------------------------------------------------------------------------------------------------------------------------------------------------------------------------------------------------------------------------------------------------------------------------------------------------------------------------------------------------------------------------------------------------------------------------------------------------------------------------------------------------------------------------------------------------------------------------------------------------------------------------------------------------------------------------------------------------------------------------------------------------------------------------------------------------------------------------------------------------------------|-----------------|--------|--------------------------|--------|-----|
| comical<br>restract | This questionnaire is intended to collect feedback relating to your shim, learning and evaluation. The feedback will be kept confidential and a<br>arring of curriculum and quality improvement of the program.<br>inform(8) Vary Good (4) Good (5) Average (3)                                                                                                                                                                                                                                                                                                                                                                                                                                                                                                                                                                                                                                                                                                                                                                                                           | sed 6           | ie sol | n sow<br>Inhus<br>Pear d | revisi | the |
|                     | Kindly tick in the bes that hest corresponds to your opinio                                                                                                                                                                                                                                                                                                                                                                                                                                                                                                                                                                                                                                                                                                                                                                                                                                                                                                                                                                                                               | or              |        | Press 4                  |        |     |
| S.No.               |                                                                                                                                                                                                                                                                                                                                                                                                                                                                                                                                                                                                                                                                                                                                                                                                                                                                                                                                                                                                                                                                           |                 | 4      | 3                        | 2      |     |
| 1                   | E-introduces is well introduced and extends, for the destruit program extension,<br>reported work any it winters \$ statistics extense referencies (for young \$).                                                                                                                                                                                                                                                                                                                                                                                                                                                                                                                                                                                                                                                                                                                                                                                                                                                                                                        | 1               |        | 1                        |        | Г   |
| 2                   | Felcwince of Carriculan.                                                                                                                                                                                                                                                                                                                                                                                                                                                                                                                                                                                                                                                                                                                                                                                                                                                                                                                                                                                                                                                  |                 |        | -                        |        |     |
| 3                   | The Curricul an premotes interschip, stadent exchange, field with opports office.                                                                                                                                                                                                                                                                                                                                                                                                                                                                                                                                                                                                                                                                                                                                                                                                                                                                                                                                                                                         | -               | -      | -                        | -      | -   |
| 4                   | anger stat i gest filter, son all a songre region, vives fabiliter de present est argues tests (t-                                                                                                                                                                                                                                                                                                                                                                                                                                                                                                                                                                                                                                                                                                                                                                                                                                                                                                                                                                        | ~               |        |                          |        |     |
| +                   | Contribution facilitates you in engelsise, could and emotional growth,<br>https://www.investigates.com/emotions.com/emotion/filester.com/emotion/filester.com/emotion/filester.com/emotion/filester.com/emotion/filester.com/emotion/filester.com/emotion/filester.com/emotion/filester.com/emotion/filester.com/emotion/filester.com/emotion/filester.com/emotion/filester.com/emotion/filester.com/emotion/filester.com/emotion/filester.com/emotion/filester.com/emotion/filester.com/emotion/filester.com/emotion/filester.com/emotion/filester.com/emotion/filester.com/emotion/filester.com/emotion/filester.com/emotion/filester.com/emotion/filester.com/emotion/filester.com/emotion/filester.com/emotion/filester.com/emotion/filester.com/emotion/filester.com/emotion/filester.com/emotion/filester.com/emotion/filester.com/emotion/filester.com/emotion/filester.com/emotion/filester.com/emotion/filester.com/emotion/filester.com/emotion/filester.com/emotion/filester.com/emotion/filester.com/emotion/filester.com/emotion/filester.com/emotion/filest |                 |        | 1                        |        |     |
| 5                   | The extendent has provided to create exclusion in the transforming, review an<br>contributive country instruments of the teaching learning process<br>represent in there address where the theorem, watter site Territ syntaxy space its country of the second                                                                                                                                                                                                                                                                                                                                                                                                                                                                                                                                                                                                                                                                                                                                                                                                            |                 | 1      |                          |        |     |
| 0                   | and: or motive ()<br>The Converties evolutions will shifts. He shifts and employability with to make ye<br>ready for the world of work,<br>respond amount committees given if the date and is the along when, along when along and<br>Converting when even work ().                                                                                                                                                                                                                                                                                                                                                                                                                                                                                                                                                                                                                                                                                                                                                                                                       |                 |        | 1                        |        |     |
| 7                   | Programp of Curriculum resiston.                                                                                                                                                                                                                                                                                                                                                                                                                                                                                                                                                                                                                                                                                                                                                                                                                                                                                                                                                                                                                                          | 17              | -      | -                        | -      | -   |
| 8                   | respond animal de angliau<br>plane do you may due offering of the electrons in terms of their relevance to the                                                                                                                                                                                                                                                                                                                                                                                                                                                                                                                                                                                                                                                                                                                                                                                                                                                                                                                                                            | 1               |        |                          |        | -   |
|                     | icouldation moves ?<br>are below field at some at did main \$7                                                                                                                                                                                                                                                                                                                                                                                                                                                                                                                                                                                                                                                                                                                                                                                                                                                                                                                                                                                                            |                 | 1      |                          |        |     |
| 9                   | How do you note the exectives effected in relation to the Technological advancements ?<br>(returned) that the plant is der film on effecte. Tak all on synchron for<br>west # :                                                                                                                                                                                                                                                                                                                                                                                                                                                                                                                                                                                                                                                                                                                                                                                                                                                                                           |                 |        | 1                        |        |     |
| 10                  | Plate the Size of syllable is terms of the lead on the students.<br>and so should be studied a separate to senate an acculate with                                                                                                                                                                                                                                                                                                                                                                                                                                                                                                                                                                                                                                                                                                                                                                                                                                                                                                                                        | 1               |        | 1                        |        |     |
| 11                  | Place the course in correct of extra learning of self-landing soundaring the design of the<br>course?<br>Segment in Romps or River and ge and should in stiftfour study is used in segment in its<br>at).                                                                                                                                                                                                                                                                                                                                                                                                                                                                                                                                                                                                                                                                                                                                                                                                                                                                 |                 |        | 1                        |        | 1   |
| 12                  | How do you tau the evaluation schorse designed for each of the<br>rounia ?                                                                                                                                                                                                                                                                                                                                                                                                                                                                                                                                                                                                                                                                                                                                                                                                                                                                                                                                                                                                | 1               |        | -                        |        | 1   |
| 13                  | person markins strategies in 1820 datases data esta presidente un appendiere data esta data<br>Prose data pense mane titar editare progets sente el for estarte el titar estartes 1                                                                                                                                                                                                                                                                                                                                                                                                                                                                                                                                                                                                                                                                                                                                                                                                                                                                                       | ~               | -      | -                        | -      |     |
|                     | ागा प्रत्नेक माहनकान के दिए बाल्य हुए प्रदेशिय गुप्रदेशक केई कार्यु है।                                                                                                                                                                                                                                                                                                                                                                                                                                                                                                                                                                                                                                                                                                                                                                                                                                                                                                                                                                                                   |                 | 1      | ľ.                       | 1      |     |
| 14                  | The inventibility produces studied match with the expected source inventory encourses.<br>The improved or aren't a versue <b>Bee</b> ( § 3 artifies regulars shade in obvious in one stor each §).                                                                                                                                                                                                                                                                                                                                                                                                                                                                                                                                                                                                                                                                                                                                                                                                                                                                        | 1               |        |                          |        |     |
| 15                  | The coertextage has eight must of theory, practical and project,<br>requires it with, thistory, she shares we will these by                                                                                                                                                                                                                                                                                                                                                                                                                                                                                                                                                                                                                                                                                                                                                                                                                                                                                                                                               |                 | 1      |                          |        | ľ   |
| Sug                 | gestion: emount mup obs                                                                                                                                                                                                                                                                                                                                                                                                                                                                                                                                                                                                                                                                                                                                                                                                                                                                                                                                                                                                                                                   | K               | -      |                          |        |     |