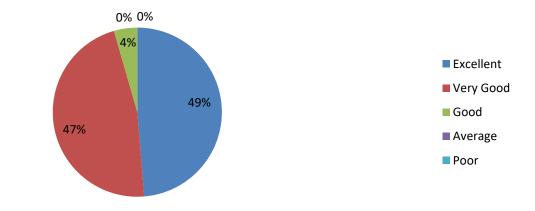

he Technological advancements ? आप तकनीकी प्रगति के संबंध में पेश किए गए ऐच्छिक विषयों का मुल्यांकन कैसे करते हैं?

| Option    | Frequency | Percentage |
|-----------|-----------|------------|
| Excellent | 144       | 53.5%      |
| Very Good | 114       | 42.3%      |
| Good      | 8         | 2.97%      |
| Average   | 2         | .74%       |
| Poor      | 1         | .37%       |



10. Rate the Size of syllabus in terms of the load on the students. छात्रों पर भार के संदर्भ में पाठयक्रम के आकार का मुल्यांकन करें।

| Option    | Frequency | Percentage |
|-----------|-----------|------------|
| Excellent | 131       | 49.4%      |
| Very Good | 126       | 47.54%     |
| Good      | 12        | 4.4%       |
| Average   | 0         | 0%         |
| Poor      | 0         | 0%         |





11. Rate the course in terms of extra learning of self learning considering the design of the course? पाठयक्रम के डिजाइन पर विचार करते हए स्वयं सीखने के अतिरिक्त सीखने के मामले में पाठयक्रम को रेट करें?

| Option    | Frequency | Percentage |
|-----------|-----------|------------|
| Excellent | 126       | 46.84%     |
| Very Good | 130       | 48.3%      |
| Good      | 9         | 3.3%       |
| Average   | 2         | 0.74%      |
| Poor      | 2         | 0.74%      |



12. How do you rate the evaluation scheme designed for each of the course ? आप प्रत्येक पाठ्यक्रम के लिए तैयार की गई मूल्यांकन योजना का मूल्यांकन कैसे करते हैं?

| Option    | Frequency | Percentage |
|-----------|-----------|------------|
| Excellent | 161       | 59.8%      |
| Very Good | 96        | 35.68%