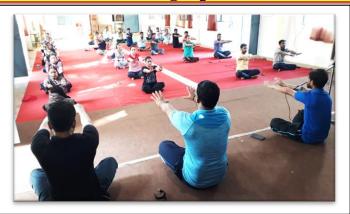

# **YOGA ROOM/ FITNESS CENTER**

# Yoga Room

A yoga room should incorporate functional organization for mats, towels, straps, and accessories, as well as inspirational elements like mood lighting, tepestries, posters, incense,mirrors, and crystals.