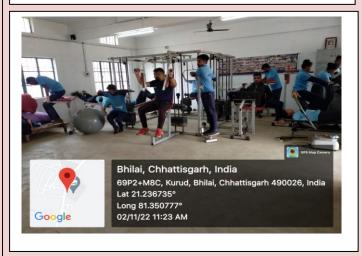

# **YOGA ROOM/ FITNESS CENTER**

#### **Fitness Center**

- GYM Station
- Medicine Ball
- Fitness Ball
- Treadmill
- Cycle
- Stretching Area
- Vibration Machine
- Dumbbell
- Weighing Plates
- Storage Rack