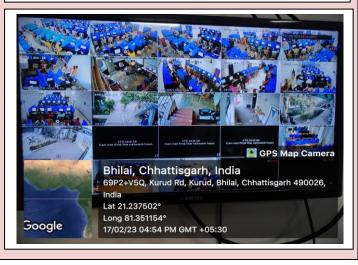

# **CC TV**

#### **Closed-Circuit Television**

There are aprox 55 CCTV cameras in our college premises.