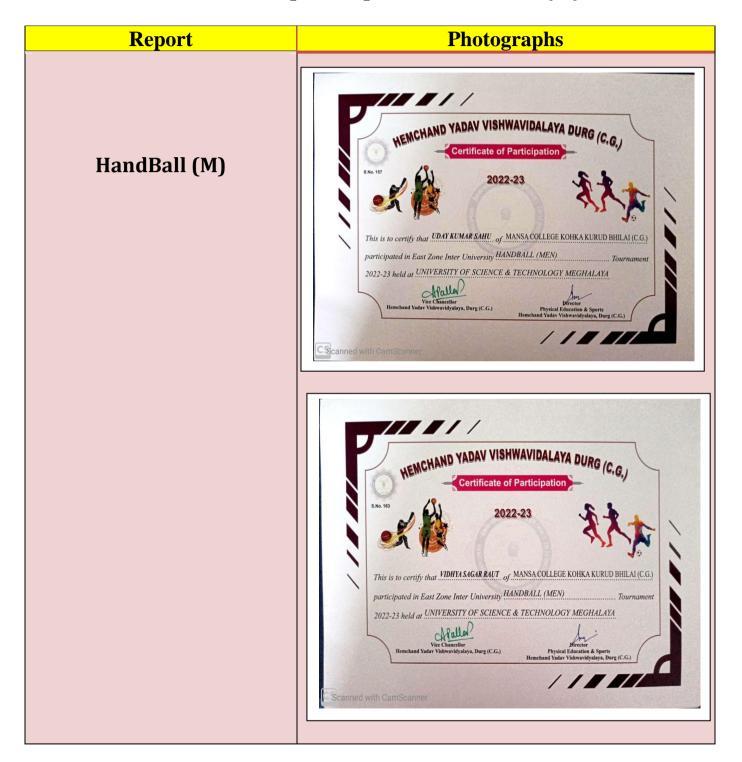

# ORGANISING DIFFERENT TOURNAMENT OF HIGHER EDUCATION & HEMCHAND YADAV UNIVERSITY , DURG