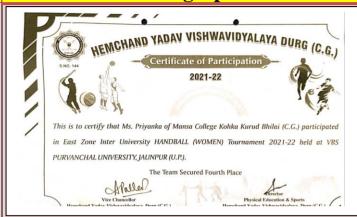

#### **UNIVERSITY MERIT HOLDER IN PHYSICAL EDUCATION**

#### 2021-22

MENCHAND YADAY VISHWAYIDYALAYA, DURG (CA.)

(Formerly - Durg Vishwavidyalaya, Durg)

Ralpur Naka, Durg (C.G.) 491001 Email: confidentiak@durguniversity.ac.in Website: www.durguniversity.ac.in

No.\205\Conf.\Merit Ust\2022