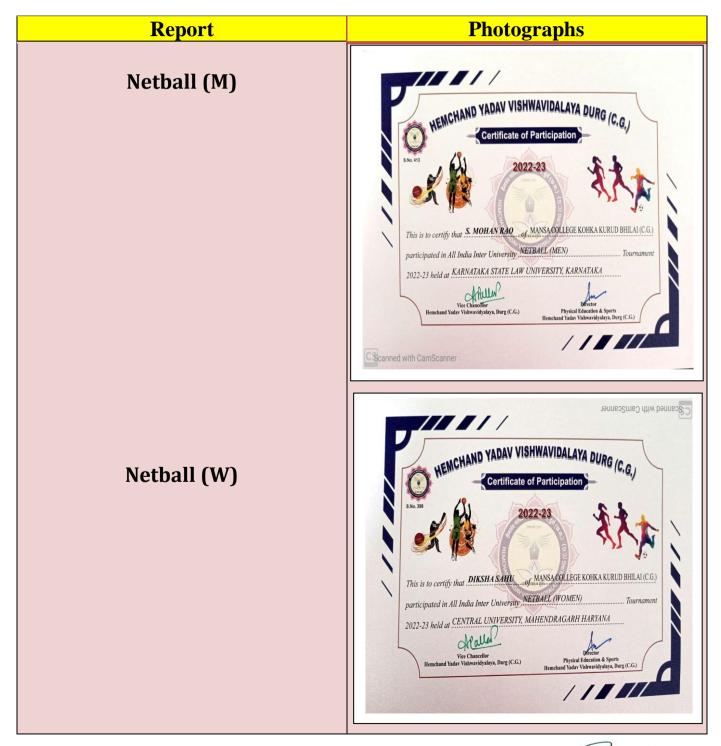

#### **AWARDS & RECOGNITION**

| Academic Year | Events            | Name of the Award/<br>recognition | NOS |
|---------------|-------------------|-----------------------------------|-----|
| 2022-23       |                   | Gold                              | 1   |
|               | POWER LIFTING (M) | Silver                            | 1   |
|               | Archery (M)       | Gold                              | 1   |
|               | Basketball (M)    | Silver                            | 1   |
|               | Judo (M)          | Silver                            | 1   |
|               | Athletics         | Gold                              | 2   |
|               | Wrestling         | Silver                            | 1   |
|               | Handball          | Gold                              | 1   |
|               | Netball           | Silver                            | 1   |
| 2021-22       | Boxing(M)         | Gold                              | 1   |
|               | Netball (M)       | Gold                              | 2   |
|               | Handball          | Gold                              | 2   |
|               |                   | Silver                            | 3   |
|               | Netball           | Gold                              | 2   |
|               |                   | Silver                            | 2   |
|               | Boxing            | Gold                              | 4   |
|               | Judo              | Gold                              | 6   |
|               |                   | Silver                            | 1   |
|               | Powerlifting      | Gold                              | 1   |
|               |                   | Silver                            | 1   |
|               | Wrestling         | Gold                              | 3   |
|               |                   | Silver                            | 1   |
|               | Archery           | Gold                              | 1   |
|               | Basketball        | Silver                            | 1   |
|               | Athletics         | Gold                              | 2   |
| 2019-20       | Judo (M/W)        | Gold                              | 2   |
|               | Wrestling (M/W)   | Gold                              | 2   |
|               | Boxing (W)        | Gold                              | 1   |
|               | Netball (W)       | Silver                            | 1   |
|               | Handball (M/W)    | Gold                              | 1   |
|               |                   | Silver                            | 1   |
| 2018-19       | Handball(M/W)     | Silver                            | 2   |
|               | Cross Country (W) | Silver                            | 1   |
|               | Judo (M/W)        | Gold                              | 4   |
|               | Wrestling         | Gold                              | 1   |
|               | Boxing (M/W)      | Gold                              | 2   |