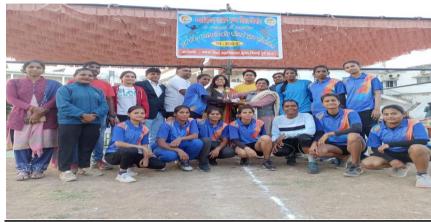

महिला वर्ग हैंडबाल चैंपियनशिप आज से पुरुष वर्ग के बाद आज से महिला वर्ग के मकावले मनसा कॉलेज में वर्ग क मुकाबल भनता कालन म 5 और 6 दिसंबर को होंगे। दुर्ग सेक्टर स्तरीय हैंडबॉल (महिला) प्रतियोगिता का आयोजन मनसा बॉलेज कुरुद भिलाई में 5 से 6 टिसंबर को खेला जाएगा। उदादन