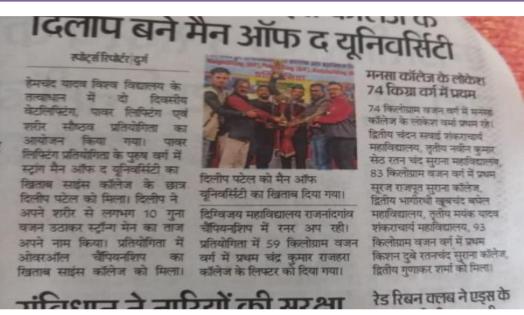

## **News and Media Coverage**

संतोष ट्राफी के लिए होगा खिलाड़ियों का सिलेक्शन

विद्वालाइ-द्वा का IRCACET में इन्द्रबंशन के बोराग ही राज्य की कुटबंशन कीम का पराम किया जाता है। जो दीम संतीम दांकी खेलाने के तिर राज्य का प्रतिभिद्धान करती है। कोरबाम में हुई सीमियर इंटर व्हिस्ट्रिक चीरवामिय में राज्य के दिल्लेक्ट देखता विद्वालाइयों पर पैनी मजर रखती विद्वाल की इस टुर्जमेंट में एक्ट्रील के आयार पर दिख्लाइयों के पायन कर सके। इसमें विज्ञेता के टीम के अधिकांश इसमें विज्ञेता के टीम के अधिकांश इसमें विज्ञेता के टीम के अधिकांश ना व्यक्त की जा रही है।

स्पोद्ध रिपोर्टर जिलाई

पूर्व पूर्विचारियी द्वारा आरपोजित
हरा करिक नेटबाँल प्रतियोगिता
का आयोजन मनसा करिक कुरुद
में किवा गया। जिसमें पाहिला
और पुरूष द्वारों ही खिलाड़ियों का
मुकाबला हुआ। पाहिला वर्ग में 6
टीम सो पुरूष की 8 टीमों ने इस्त
प्रतियोगिता में हिस्सा दिया। महिला
कार्न में राजनांत्रणां दिविजयण कोलेन
ने भिलाई महिला महावियालय को
16-7 से हराबर विजेता को खिलाड़ियाँ
अरने नाम किया तो पुरुष वर्ग में
मनसा कलिज ने सेट वामस को
8-7 से हराबर विजेता को खिलाड़ियाँ
आल इंडिया इंटर यूनिवारियों के
हिला इंग्लू की टीम का चयन किया
आएगा। स्पर्धा में मुख्य अतिथि के
इस्त में अपने में प्रतियाद किया
आएगा। स्पर्धा में मुख्य अतिथि के
इस्त में से खेला को स्वर्ध करा की
आल इंडिया इंटर यूनिवारियों के
खिलाड़ियों को चयन अलि इंडिया
इंटर यूनिवारियों को साथा
खिलाड़ियों का चयन अलि इंडिया
इंटर यूनिवारियों को साथा
में खिलाड़ियों को स्वर्ध करी।
से साथा को से हिलाइड़ी दुर्ग
यूनिवारियों को स्वर्ध पर दुर्गमेंट
में हिस्सा लेने के लिए 14 टीमों ने
अपनी उपस्थिति दुर्ग कराई। इस
दौरान खिलाड़ियों के प्रदर्शन पर
दौरान खिलाड़ियों के प्रदर्शन पर

#### प्रतियोगिता में इन कॉलेज के खिलाड़ी हुए शामिल

इस प्रतियोगिता में दिग्विवजय कॉलेज

<mark>इंटर कॉलेज हैंडबॉल •</mark> दुर्ग सेक्टर में आने वाली 9 से अधिक टीमी <mark>ने</mark> लिया हिस्सा

## हैंडबॉल में मनसा कॉलेज की टीम बनी चैंपियन फाइनल में शंकराचार्य कॉलेज को 12-7 से हराया

स्पोर्ट्स रिपोर्टर | भिलाई

इंटर कॉलेज हैंडबाल पुरुष चैंपियनशिप का खिताब मेजबान मनसा कॉलेज की टीम ने 5 गोल से जीत लिया है। फाइनल मुकाबले में शंकराचार्य कॉलेज को 12-7 से म शब्दरावाय कारण का 12-7 स हराकर मनसा कॉलन ने यह खिताब अपने नाम किया है। उच्च रिक्षा विभाग के तत्वाधान में आयोजित हैंडबाल पुरुष वर्ग में प्रतियोगिता का आयोजन मनसा शिक्षा महाविद्यालय करुद में किया गया।

मनसा कॉलेज और शंकराचार्य सिंह रहे। विशिष्ट अतिथि डॉ. नरेश मनसा शुरू से रही हायी दोवान, मनसा शिक्षा महाविद्यालय मैच के शुरू से ही मनसा कॉलेज के डायरेक्टर संजीव सक्सेना, की टीम ने बढ़त बनानी शुरू कर 

गोल से जीत हासिल की।

बाहर हुई साइंस कॉलेज साइंस कॉलेज का सामना मनसा कॉलेज से हुआ। जहां इस मैच में दोनों ही टीम के बीच करीबी

कॉलेज ने 5 गोल से हराया सेमीफाइनल में सेंट धॉमस कॉलेज को शंकराचार्य ने हराकर फाइनल में राक्तपाव न हराकर फाइनर में प्रवेश किया। शंकराचार्य कॉलेज की टीम ने इस मैच में 9 गोल किए। जिसके जवाब में मुकाबले देखे गए। जिसमें सिर्फ दो गोल से मनसा कॉलेज को जीत मिली। साइंस कॉलेज की टीम को सेंट धॉमस कॉलेज के खिलाडी मनमा कॉलेज ने 7-5 गोल से 4 गोल ही बना सके। 5 गोल मे हराकर फाइनल में प्रवेश किया। शंकराचार्य ने जीत हासिल की

सेंट थामस को शंकराचार्य

मैच में क्या रहे परिणाम पहला मैवः कल्याण कॉलेज ने

शासकीय कॉलेज बालांद को १ गोल से हराया। गल स हराया। दूसरा मैंद्रः मनसा कलिज ने शासकीय कॉलेज पाटन को 18 गोल के बड़े अंतर से मात दी। तीसरा मैवः सेट धामस कॉलेज की टीम ने शासकीय कॉलेज जामगांव आर को S गोल में हराया। चौदा मैंच शंकराचार्य कॉलेज में सुराना को 11 गोल से हराया। पांतवां मैतः सहंस कॉलेज दर्ग र शासकीय कॉलेज बालोद की 15

महिला वर्ग हैंडबाल चैंपियनशिप आज से पुरुष वर्ग के बाद आज से महिला वर्ग के मकावले मनसा कॉलेज में वर्ग क मुकाबल भनता कालन म 5 और 6 दिसंबर को होंगे। दुर्ग सेक्टर स्तरीय हैंडबॉल (महिला) प्रतियोगिता का आयोजन मनसा बॉलेज कुरुद भिलाई में 5 से 6 टिसंबर को खेला जाएगा। उदादन