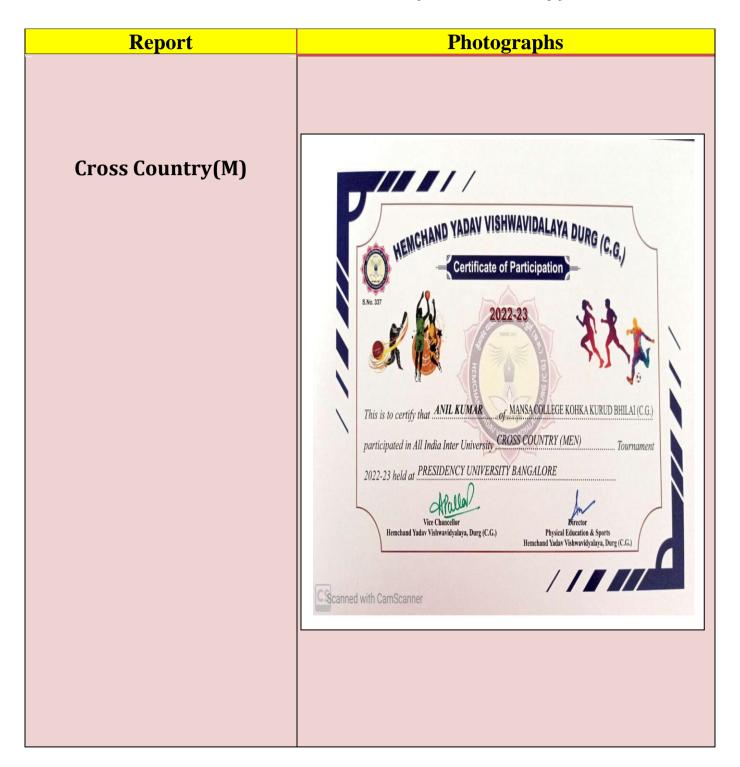

#### **AWARDS & RECOGNITION**

| Academic Year | Events            | Name of the Award/<br>recognition | NOS |
|---------------|-------------------|-----------------------------------|-----|
| 2022-23       |                   | Gold                              | 1   |
|               | POWER LIFTING (M) | Silver                            | 1   |
|               | Archery (M)       | Gold                              | 1   |
|               | Basketball (M)    | Silver                            | 1   |
|               | Judo (M)          | Silver                            | 1   |
|               | Athletics         | Gold                              | 2   |
|               | Wrestling         | Silver                            | 1   |
|               | Handball          | Gold                              | 1   |
|               | Netball           | Silver                            | 1   |
| 2021-22       | Boxing(M)         | Gold                              | 1   |
|               | Netball (M)       | Gold                              | 2   |
|               | Handball          | Gold                              | 2   |
|               |                   | Silver                            | 3   |
|               | Netball           | Gold                              | 2   |
|               |                   | Silver                            | 2   |
|               | Boxing            | Gold                              | 4   |
|               | Judo              | Gold                              | 6   |
|               |                   | Silver                            | 1   |
|               | Powerlifting      | Gold                              | 1   |
|               |                   | Silver                            | 1   |
|               | Wrestling         | Gold                              | 3   |
|               |                   | Silver                            | 1   |
|               | Archery           | Gold                              | 1   |
|               | Basketball        | Silver                            | 1   |
|               | Athletics         | Gold                              | 2   |
| 2019-20       | Judo (M/W)        | Gold                              | 2   |
|               | Wrestling (M/W)   | Gold                              | 2   |
|               | Boxing (W)        | Gold                              | 1   |
|               | Netball (W)       | Silver                            | 1   |
|               | Handball (M/W)    | Gold                              | 1   |
|               |                   | Silver                            | 1   |
| 2018-19       | Handball(M/W)     | Silver                            | 2   |
|               | Cross Country (W) | Silver                            | 1   |
|               | Judo (M/W)        | Gold                              | 4   |
|               | Wrestling         | Gold                              | 1   |
|               | Boxing (M/W)      | Gold                              | 2   |