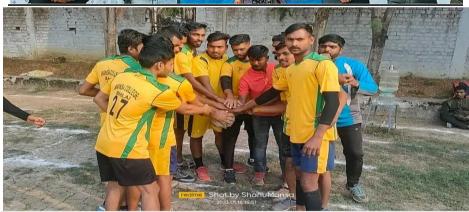

## हैंडबॉल में मनसा कॉलेज की टीम बनी चैंपियन फाइनल में शंकराचार्य कॉलेज को 12-7 से हराया

स्पोर्ट्स रिपोर्टर | भिलाई

इंटर कॉलेज हैंडबाल पुरुष चैंपियनशिप का खिताब मेजबान मनसा कॉलेज की टीम ने 5 गोल से जीत लिया है। फाइनल मुकाबले में शंकराचार्य कॉलेज को 12-7 से म शब्दरावाय कारण का 12-7 स हराकर मनसा कॉलन ने यह खिताब अपने नाम किया है। उच्च रिक्षा विभाग के तत्वाधान में आयोजित हैंडबाल पुरुष वर्ग में प्रतियोगिता का आयोजन मनसा शिक्षा महाविद्यालय करुद में किया गया।

मनसा कॉलेज और शंकराचार्य सिंह रहे। विशिष्ट अतिथि डॉ. नरेश मनसा शुरू से रही हायी दोवान, मनसा शिक्षा महाविद्यालय मैच के शुरू से ही मनसा कॉलेज के डायरेक्टर संजीव सक्सेना, की टीम ने बढ़त बनानी शुरू कर 

गोल से जीत हासिल की।