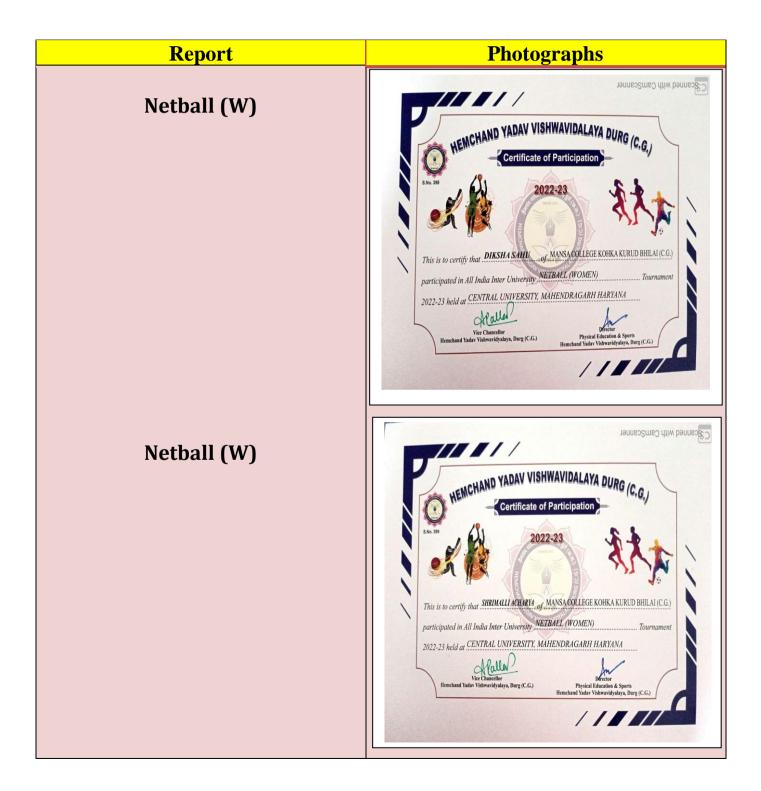

#### **AWARDS & RECOGNITION**

| Academic Year | Events            | Name of the Award/<br>recognition | NOS |
|---------------|-------------------|-----------------------------------|-----|
| 2022-23       |                   | Gold                              | 1   |
|               | POWER LIFTING (M) | Silver                            | 1   |
|               | Archery (M)       | Gold                              | 1   |
|               | Basketball (M)    | Silver                            | 1   |
|               | Judo (M)          | Silver                            | 1   |
|               | Athletics         | Gold                              | 2   |
|               | Wrestling         | Silver                            | 1   |
|               | Handball          | Gold                              | 1   |
|               | Netball           | Silver                            | 1   |
| 2021-22       | Boxing(M)         | Gold                              | 1   |
|               | Netball (M)       | Gold                              | 2   |
|               | Handball          | Gold                              | 2   |
|               |                   | Silver                            | 3   |
|               | Netball           | Gold                              | 2   |
|               |                   | Silver                            | 2   |
|               | Boxing            | Gold                              | 4   |
|               | Judo              | Gold                              | 6   |
|               |                   | Silver                            | 1   |
|               | Powerlifting      | Gold                              | 1   |
|               |                   | Silver                            | 1   |
|               | Wrestling         | Gold                              | 3   |
|               |                   | Silver                            | 1   |
|               | Archery           | Gold                              | 1   |
|               | Basketball        | Silver                            | 1   |
|               | Athletics         | Gold                              | 2   |
| 2019-20       | Judo (M/W)        | Gold                              | 2   |
|               | Wrestling (M/W)   | Gold                              | 2   |
|               | Boxing (W)        | Gold                              | 1   |
|               | Netball (W)       | Silver                            | 1   |
|               | Handball (M/W)    | Gold                              | 1   |
|               |                   | Silver                            | 1   |
| 2018-19       | Handball(M/W)     | Silver                            | 2   |
|               | Cross Country (W) | Silver                            | 1   |
|               | Judo (M/W)        | Gold                              | 4   |
|               | Wrestling         | Gold                              | 1   |
|               | Boxing (M/W)      | Gold                              | 2   |