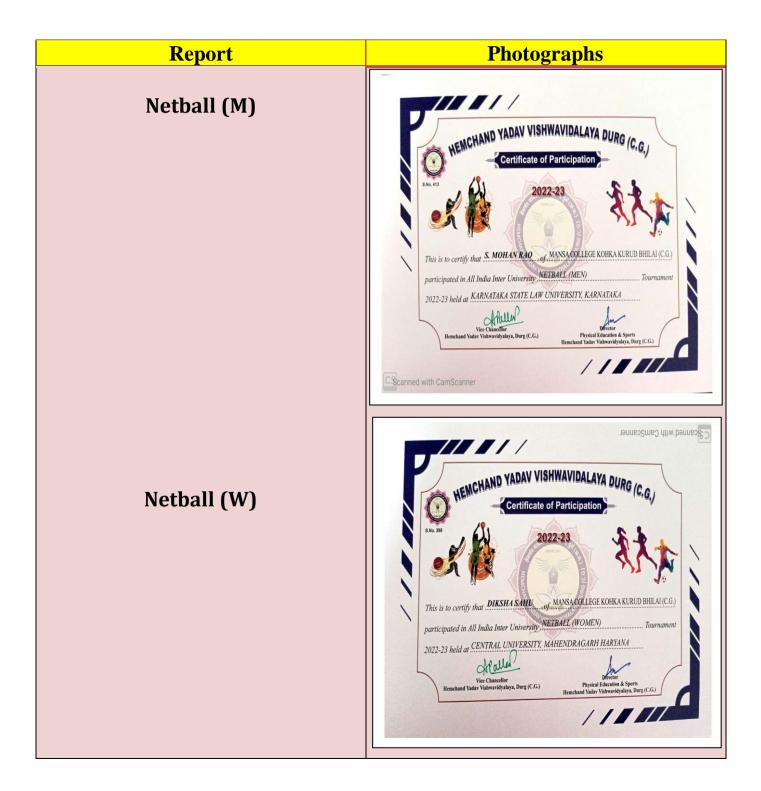

#### **AWARDS & RECOGNITION**

| Academic Year | Events            | Name of the Award/<br>recognition | NOS |
|---------------|-------------------|-----------------------------------|-----|
| 2022-23       |                   | Gold                              | 1   |
|               | POWER LIFTING (M) | Silver                            | 1   |
|               | Archery (M)       | Gold                              | 1   |
|               | Basketball (M)    | Silver                            | 1   |
|               | Judo (M)          | Silver                            | 1   |
|               | Athletics         | Gold                              | 2   |
|               | Wrestling         | Silver                            | 1   |
|               | Handball          | Gold                              | 1   |
|               | Netball           | Silver                            | 1   |
| 2021-22       | Boxing(M)         | Gold                              | 1   |
|               | Netball (M)       | Gold                              | 2   |
|               | Handball          | Gold                              | 2   |
|               |                   | Silver                            | 3   |
|               | Netball           | Gold                              | 2   |
|               |                   | Silver                            | 2   |
|               | Boxing            | Gold                              | 4   |
|               | Judo              | Gold                              | 6   |
|               |                   | Silver                            | 1   |
|               | Powerlifting      | Gold                              | 1   |
|               |                   | Silver                            | 1   |
|               | Wrestling         | Gold                              | 3   |
|               |                   | Silver                            | 1   |
|               | Archery           | Gold                              | 1   |
|               | Basketball        | Silver                            | 1   |
|               | Athletics         | Gold                              | 2   |
| 2019-20       | Judo (M/W)        | Gold                              | 2   |
|               | Wrestling (M/W)   | Gold                              | 2   |
|               | Boxing (W)        | Gold                              | 1   |
|               | Netball (W)       | Silver                            | 1   |
|               | Handball (M/W)    | Gold                              | 1   |
|               |                   | Silver                            | 1   |
| 2018-19       | Handball(M/W)     | Silver                            | 2   |
|               | Cross Country (W) | Silver                            | 1   |
|               | Judo (M/W)        | Gold                              | 4   |
|               | Wrestling         | Gold                              | 1   |
|               | Boxing (M/W)      | Gold                              | 2   |