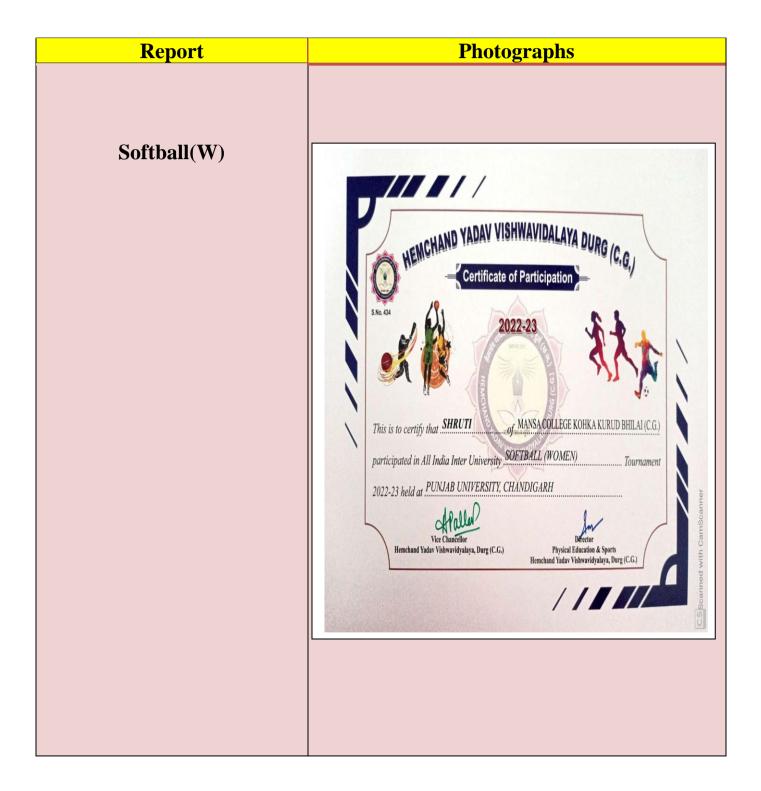

#### **AWARDS & RECOGNITION**

| Academic Year | Events            | Name of the Award/<br>recognition | NOS |
|---------------|-------------------|-----------------------------------|-----|
| 2022-23       |                   | Gold                              | 1   |
|               | POWER LIFTING (M) | Silver                            | 1   |
|               | Archery (M)       | Gold                              | 1   |
|               | Basketball (M)    | Silver                            | 1   |
|               | Judo (M)          | Silver                            | 1   |
|               | Athletics         | Gold                              | 2   |
|               | Wrestling         | Silver                            | 1   |
|               | Handball          | Gold                              | 1   |
|               | Netball           | Silver                            | 1   |
| 2021-22       | Boxing(M)         | Gold                              | 1   |
|               | Netball (M)       | Gold                              | 2   |
|               | Handball          | Gold                              | 2   |
|               |                   | Silver                            | 3   |
|               | Netball           | Gold                              | 2   |
|               |                   | Silver                            | 2   |
|               | Boxing            | Gold                              | 4   |
|               | Judo              | Gold                              | 6   |
|               |                   | Silver                            | 1   |
|               | Powerlifting      | Gold                              | 1   |
|               |                   | Silver                            | 1   |
|               | Wrestling         | Gold                              | 3   |
|               |                   | Silver                            | 1   |
|               | Archery           | Gold                              | 1   |
|               | Basketball        | Silver                            | 1   |
|               | Athletics         | Gold                              | 2   |
| 2019-20       | Judo (M/W)        | Gold                              | 2   |
|               | Wrestling (M/W)   | Gold                              | 2   |
|               | Boxing (W)        | Gold                              | 1   |
|               | Netball (W)       | Silver                            | 1   |
|               | Handball (M/W)    | Gold                              | 1   |
|               |                   | Silver                            | 1   |
| 2018-19       | Handball(M/W)     | Silver                            | 2   |
|               | Cross Country (W) | Silver                            | 1   |
|               | Judo (M/W)        | Gold                              | 4   |
|               | Wrestling         | Gold                              | 1   |
|               | Boxing (M/W)      | Gold                              | 2   |