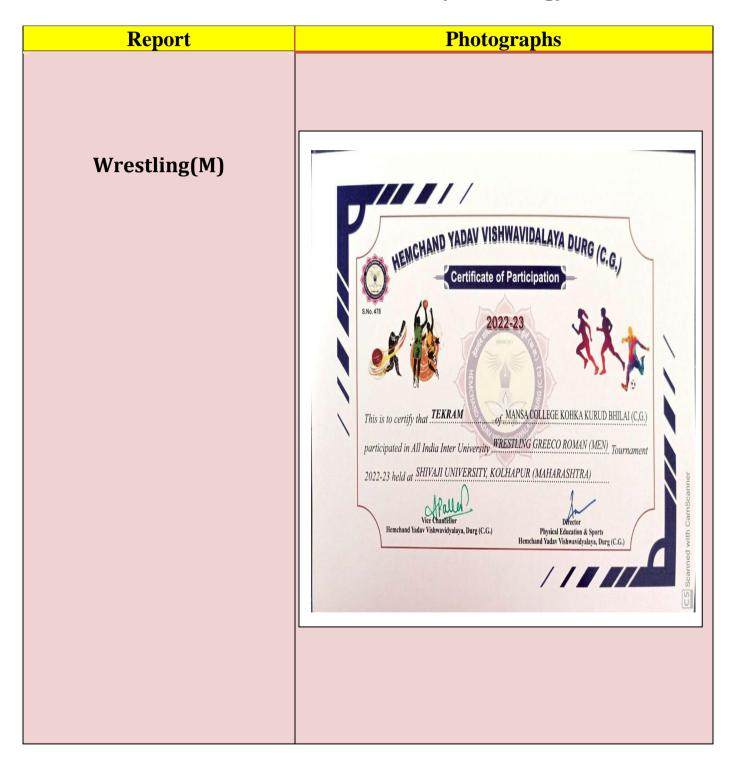

# ORGANISING DIFFERENT TOURNAMENT OF HIGHER EDUCATION & HEMCHAND YADAV UNIVERSITY , DURG