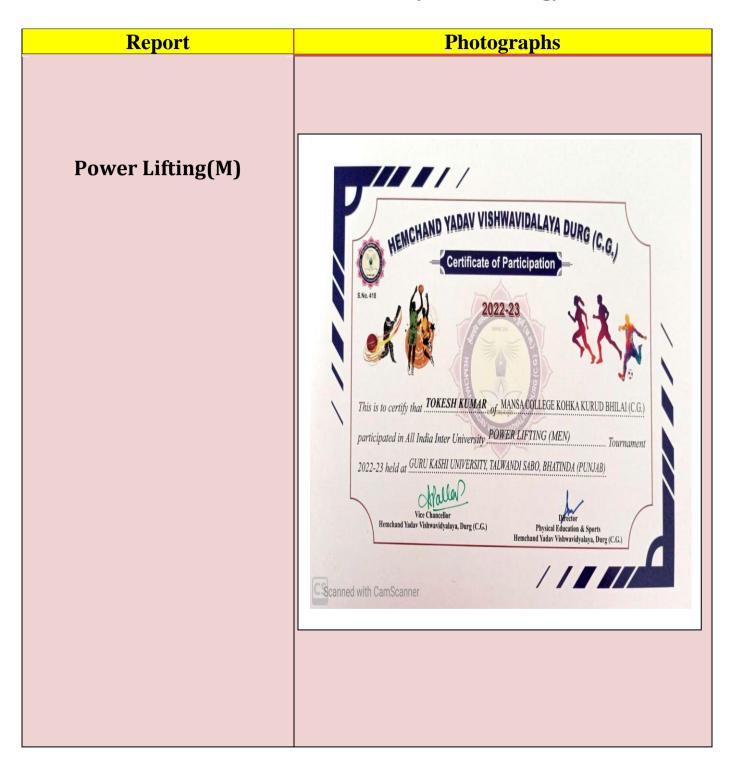

#### **AWARDS & RECOGNITION**

| Academic Year | Events            | Name of the Award/<br>recognition | NOS |
|---------------|-------------------|-----------------------------------|-----|
| 2022-23       |                   | Gold                              | 1   |
|               | POWER LIFTING (M) | Silver                            | 1   |
|               | Archery (M)       | Gold                              | 1   |
|               | Basketball (M)    | Silver                            | 1   |
|               | Judo (M)          | Silver                            | 1   |
|               | Athletics         | Gold                              | 2   |
|               | Wrestling         | Silver                            | 1   |
|               | Handball          | Gold                              | 1   |
|               | Netball           | Silver                            | 1   |
| 2021-22       | Boxing(M)         | Gold                              | 1   |
|               | Netball (M)       | Gold                              | 2   |
|               | Handball          | Gold                              | 2   |
|               |                   | Silver                            | 3   |
|               | Netball           | Gold                              | 2   |
|               |                   | Silver                            | 2   |
|               | Boxing            | Gold                              | 4   |
|               | Judo              | Gold                              | 6   |
|               |                   | Silver                            | 1   |
|               | Powerlifting      | Gold                              | 1   |
|               |                   | Silver                            | 1   |
|               | Wrestling         | Gold                              | 3   |
|               |                   | Silver                            | 1   |
|               | Archery           | Gold                              | 1   |
|               | Basketball        | Silver                            | 1   |
|               | Athletics         | Gold                              | 2   |
| 2019-20       | Judo (M/W)        | Gold                              | 2   |
|               | Wrestling (M/W)   | Gold                              | 2   |
|               | Boxing (W)        | Gold                              | 1   |
|               | Netball (W)       | Silver                            | 1   |
|               | Handball (M/W)    | Gold                              | 1   |
|               |                   | Silver                            | 1   |
| 2018-19       | Handball(M/W)     | Silver                            | 2   |
|               | Cross Country (W) | Silver                            | 1   |
|               | Judo (M/W)        | Gold                              | 4   |
|               | Wrestling         | Gold                              | 1   |
|               | Boxing (M/W)      | Gold                              | 2   |