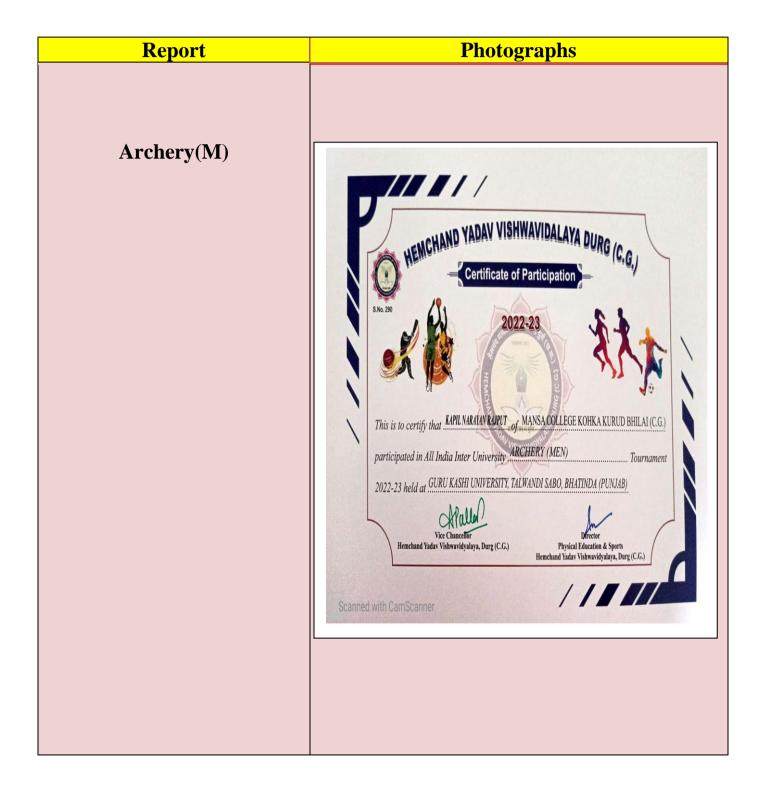

#### **AWARDS & RECOGNITION**

| Academic Year | Events            | Name of the Award/<br>recognition | NOS |
|---------------|-------------------|-----------------------------------|-----|
| 2022-23       |                   | Gold                              | 1   |
|               | POWER LIFTING (M) | Silver                            | 1   |
|               | Archery (M)       | Gold                              | 1   |
|               | Basketball (M)    | Silver                            | 1   |
|               | Judo (M)          | Silver                            | 1   |
|               | Athletics         | Gold                              | 2   |
|               | Wrestling         | Silver                            | 1   |
|               | Handball          | Gold                              | 1   |
|               | Netball           | Silver                            | 1   |
| 2021-22       | Boxing(M)         | Gold                              | 1   |
|               | Netball (M)       | Gold                              | 2   |
|               | Handball          | Gold                              | 2   |
|               |                   | Silver                            | 3   |
|               | Netball           | Gold                              | 2   |
|               |                   | Silver                            | 2   |
|               | Boxing            | Gold                              | 4   |
|               | Judo              | Gold                              | 6   |
|               |                   | Silver                            | 1   |
|               | Powerlifting      | Gold                              | 1   |
|               |                   | Silver                            | 1   |
|               | Wrestling         | Gold                              | 3   |
|               |                   | Silver                            | 1   |
|               | Archery           | Gold                              | 1   |
|               | Basketball        | Silver                            | 1   |
|               | Athletics         | Gold                              | 2   |
| 2019-20       | Judo (M/W)        | Gold                              | 2   |
|               | Wrestling (M/W)   | Gold                              | 2   |
|               | Boxing (W)        | Gold                              | 1   |
|               | Netball (W)       | Silver                            | 1   |
|               | Handball (M/W)    | Gold                              | 1   |
|               |                   | Silver                            | 1   |
| 2018-19       | Handball(M/W)     | Silver                            | 2   |
|               | Cross Country (W) | Silver                            | 1   |
|               | Judo (M/W)        | Gold                              | 4   |
|               | Wrestling         | Gold                              | 1   |
|               | Boxing (M/W)      | Gold                              | 2   |