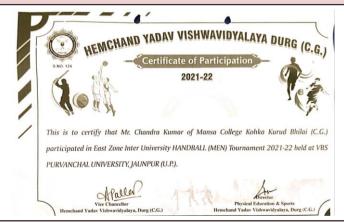

#### **UNIVERSITY MERIT HOLDER IN PHYSICAL EDUCATION**

#### 2021-22

MENCHAND YADAY VISHWAYIDYALAYA, DURG (CA.)

(Formerly - Durg Vishwavidyalaya, Durg)

Ralpur Naka, Durg (C.G.) 491001 Email: confidentiak@durguniversity.ac.in Website: www.durguniversity.ac.in

No.\205\Conf.\Merit Ust\2022