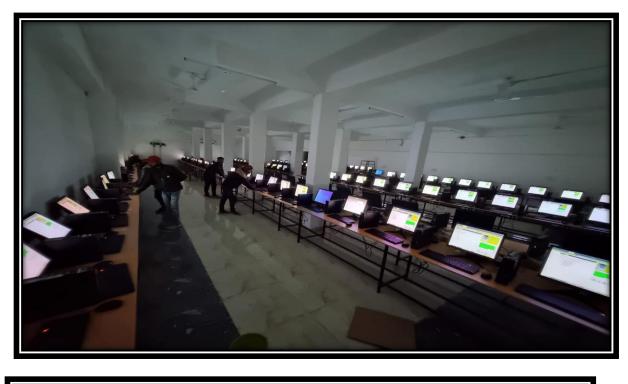

#### IT INFRASTRUCTURE

- IT lab is equipped with 400 computers and a server that runs on Windows 7,
  8, 10 and Linux to support a mastery of basic IT skills for students
- ✓ Dedicated lease line of fast internet connectivity and Wi-Fi facility
- ✓ Up-gradation of IT components, (Computer, Laptop, Pen Tabs, video recording camera, smart boards, online channels, YouTube channels and Econtents) is done.
- ✓ Upgradation of operating system has been done from windows 7 to windows 10/ windows 11. The latest configuration is: Core i3 Processor, 4th Generation, 4GB/8GB DDR4 RAM, 256 SSD, 500BB HDD, 17.5"/19.5" monitor.
- ✓ Internet Connection and Wi-Fi facility Institute has provided Internet connection through a dedicated lease line with bandwidth of 35 Mbps.
- ✓ Internet facilities are available in all classrooms, staff rooms, admin sections, seminar hall, conference hall and library.