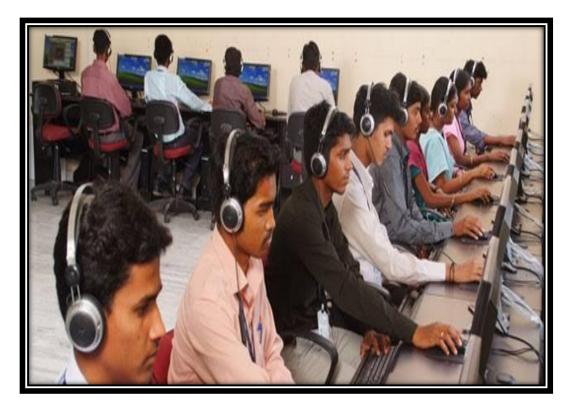

#### **IT FACILITIES**

#### IT INFRASTRUCTURE

- IT lab is equipped with 400 computers and a server that runs on Windows 7,
  8, 10 and Linux to support a mastery of basic IT skills for students
- ✓ Dedicated lease line of fast internet connectivity and Wi-Fi facility
- ✓ Up-gradation of IT components, (Computer, Laptop, Pen Tabs, video recording camera, smart boards, online channels, YouTube channels and Econtents) is done.
- ✓ Upgradation of operating system has been done from windows 7 to windows 10/ windows 11. The latest configuration is: Core i3 Processor, 4th Generation, 4GB/8GB DDR4 RAM, 256 SSD, 500BB HDD, 17.5"/19.5" monitor.
- ✓ Internet Connection and Wi-Fi facility Institute has provided Internet connection through a dedicated lease line with bandwidth of 35 Mbps.
- ✓ Internet facilities are available in all classrooms, staff rooms, admin sections, seminar hall, conference hall and library.