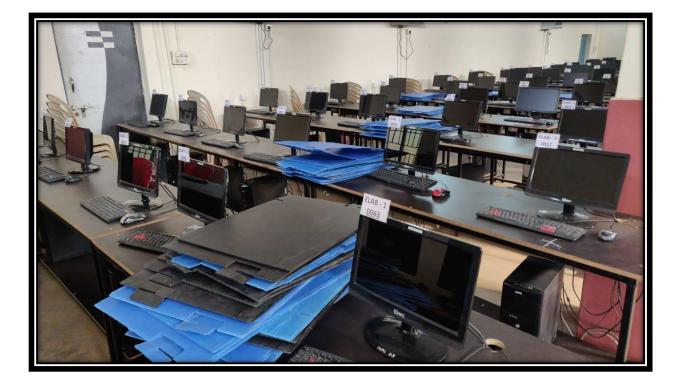

#### IT INFRASTRUCTURE

- IT lab is equipped with 400 computers and a server that runs on Windows 7,
  8, 10 and Linux to support a mastery of basic IT skills for students
- ✓ Dedicated lease line of fast internet connectivity and Wi-Fi facility
- ✓ Up-gradation of IT components, (Computer, Laptop, Pen Tabs, video recording camera, smart boards, online channels, YouTube channels and Econtents) is done.
- ✓ Upgradation of operating system has been done from windows 7 to windows 10/ windows 11. The latest configuration is: Core i3 Processor, 4th Generation, 4GB/8GB DDR4 RAM, 256 SSD, 500BB HDD, 17.5"/19.5" monitor.
- ✓ Internet Connection and Wi-Fi facility Institute has provided Internet connection through a dedicated lease line with bandwidth of 35 Mbps.
- ✓ Internet facilities are available in all classrooms, staff rooms, admin sections, seminar hall, conference hall and library.

#### **IT FACILITIES**